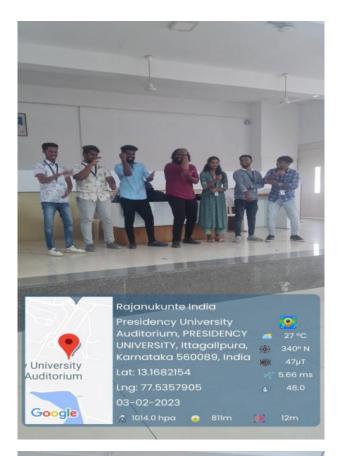

## **Activity Title- (Fin- Emotions)**

**Organized on:** 03/02/2023

Organized For: FAM/ 1st / Section-7

Resource Person: Dr. Prachi Beriwala

No. of Participants: 43

e. Flyer/Brochure etc: NA

**About the Event**: MBA students of Presidency University, Bangalore, did an activity on how various transactions impacts the emotions of stakeholders of Business, as a part of class activity under the guidance of their subject faculty, Dr. Prachi Beriwala.

Case of CCD owner Late V.G. Siddhartha was discussed and the students were made to realise the various emotions, deceased would have felt due to changing dynamics of his business.

All the students presented had participated in the activity. The student were divided in a group of 6 each and were supposed to come up with a major business activity, identify as well as explain two emotions related to that activity and play a song as per the situation expressing both the emotions respectively.

The outcome of the activity was that the students were able to understand how important it is to express our emotions whether on personal or professional front and identify the emotion of the stake holder related to that activity. They came up with lot of interesting and innovating transactions. It was a fun-filled activity as they danced but it also gave the students hands on experience on big decisions taken by stake holders.

## f. Geo Tagged Photos

5)

Dr. Prachi Beriwala

Dr. Akhila Uduppa

Allila K. Depa

Dr. Krishna Kumar

Event Coordinator/Convener

HOD