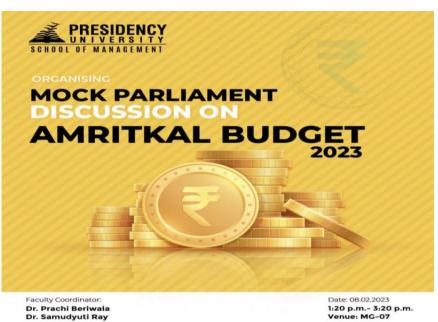

# SCHOOL OF MANAGEMENT REPORT

Activity Title- (MOCK PARLIAMENT- DISCUSSION ON AMRITKAL BUDGET)

Organised on: 08 /02/2023

Organised For: FAM/1st / Section-5

Resource Person: Dr. Prachi Beriwala and Dr. Samudyuti Ray

No. of Participants: 33

Flyer/Brochure:

About the event: The financial budget of 2023 is a document that outlines the government's plan for revenue and expenditure for the year 2023. The budget is an important tool for managing the nation's finances and setting priorities for the allocation of resources. The Government plans to rationalize subsidies and implement tax reforms to improve the overall health of the nation's finances. The 2023 financial budget proposes several tax reforms aimed at simplifying the tax system and making it more equitable. These reforms include reducing the number of tax brackets, increasing the standard deduction,