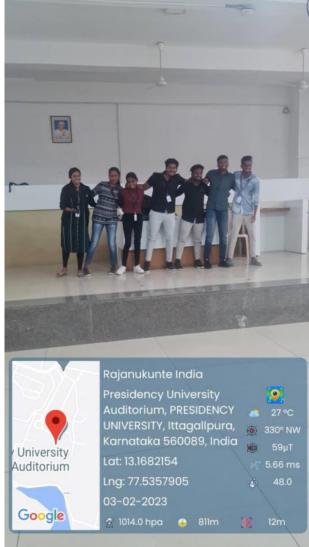

## **Activity Title- (Fin- Emotions)**

**Organized on:** 03/02/2023

Organized For: FAM/ 1st / Section-7

Resource Person: Dr. Prachi Beriwala

No. of Participants: 43

e. Flyer/Brochure etc: NA

**About the Event**: MBA students of Presidency University, Bangalore, did an activity on how various transactions impacts the emotions of stakeholders of Business, as a part of class activity under the guidance of their subject faculty, Dr. Prachi Beriwala.

Case of CCD owner Late V.G. Siddhartha was discussed and the students were made to realise the various emotions, deceased would have felt due to changing dynamics of his business.

All the students presented had participated in the activity. The student were divided in a group of 6 each and were supposed to come up with a major business activity, identify as well as explain two emotions related to that activity and play a song as per the situation expressing both the emotions respectively.

The outcome of the activity was that the students were able to understand how important it is to express our emotions whether on personal or professional front and identify the emotion of the stake holder related to that activity. They came up with lot of interesting and innovating transactions. It was a fun-filled activity as they danced but it also gave the students hands on experience on big decisions taken by stake holders.

## f. Geo Tagged Photos

5)

Dr. Prachi Beriwala

Dr. Akhila Uduppa

Allila K. Depa

Dr. Krishna Kumar

Event Coordinator/Convener

HOD