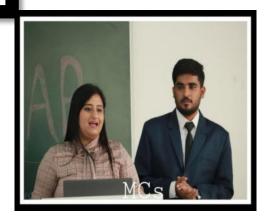

The master of the ceremony were Barnali Dhar and Azad Kumar Chowdhary. The venue of the event was MF01 school of management of Presidency University. MCs commenced the event by welcoming the gathering. 4 teams participated in the event. The first team presented their business plan on 'ARROZ MART' with their tagline healthy keep you wealthy, the second team presented their business plan on 'ORGANIC FOOD' with tagline organic mart organic farm. Next team presented their business plan on 'HAPPY HOURS'. And the last team presented their business plan on 'GREEN LIFE COMPANY'.