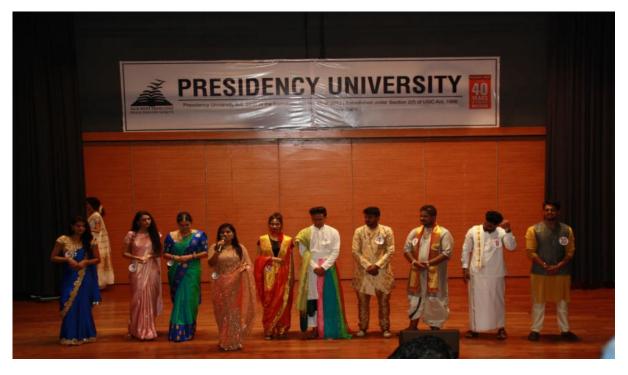

### SAN-VASTRA – THE ETHNIC DAY

13th October, 2021

**Event Organized on: Offline -Auditorium** 

**Organized For:** MBA Students

**Coordinators/Conveners: MBA Students** 

No. of Participants: 150

**About the Event:** 

Ethnic Day is much anticipated and vibrant celebration of the cultures that student body represents. The purpose of the day is to honour many cultures and ethnic groups. The day serves to reconnect individuals with their traditional and cultural roots, as well as to promote the genuine essence of age-old rituals and traditions that have shaped the world's civilisations.

The campus of Presidency University has students from various states of India which amalgamates a number of cultures. This year, School of Management, Presidency University had organized ethnic day on occasion of Navratri on 13<sup>th</sup> October, 2021.

It was a day of celebration with mixture of rich traditions and vibrancy of India's diversified culture and people followed by a ramp walk by the students of MBA to showcase their talent and creativity.