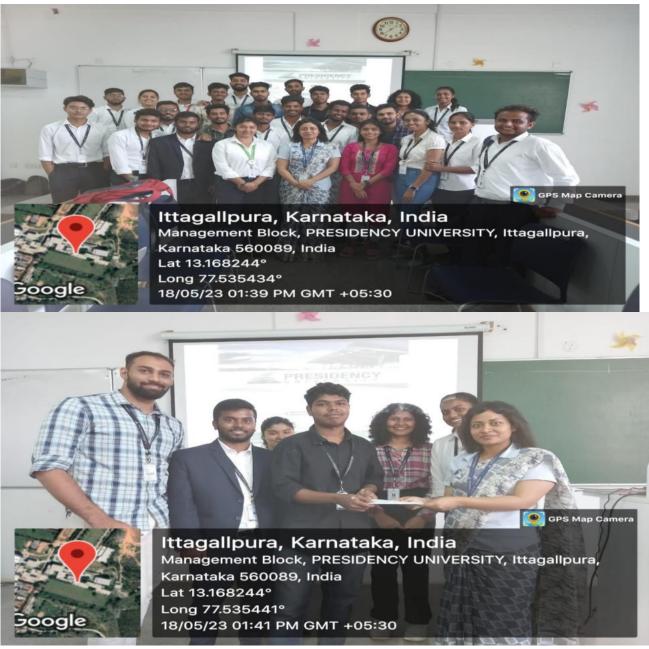

### FINANCE CASE STUDY COMPETITION

Event Organized on: 26<sup>th</sup> and 29<sup>th</sup> September 2022

Offline Venue: Presidency University

**Timings:** 3:00pm to 4:30pm

**Organized for:** MBA students

Invigilators: Dr. K Krishnakumar, Dr. Samiran Jana, and Dr. Rosewine, Dr. Deepika Krishnan

Student Co-ordinator's: Firdaush, Akila B, Hazrat, Yash Kumar, Ish

No. of Participants: Total of 30

#### About the event

Finance Case Study competition was organised by the School of Management on 26<sup>th</sup> and 29<sup>th</sup> September 2022 in the Presidency university. The first round was conducted on 26<sup>th</sup> September, where a printed case study on Corporate Finance was distributed on spot to the team members to solve. They were excited to take part in the first round. Later, for the second round, three teams were selected and they were very thrilled and curious to test their knowledge. Co-ordinators were asked to welcome the guest Dr Akhila R Udupa, Professor and Head of the Dept. Co-ordinators thanked all the faculty member for attending the competition and spending their valuable time with FINANCE LEAGUE. At the end of the event, the winning team was announced which were from III semester MBA (Ms. Ramyashree. D (20212MBL0063), Ms. Chandrakala.C (20212MBL0064) and Ms. Pavithra.M (20212MBL0059). The Announcement was done by the Case Study evaluator Dr. Samiran Jana, Assistant Professor and Dr. Rosewine, Associate Professor, School of Management. The vote of thanks was given by the professor of Management.