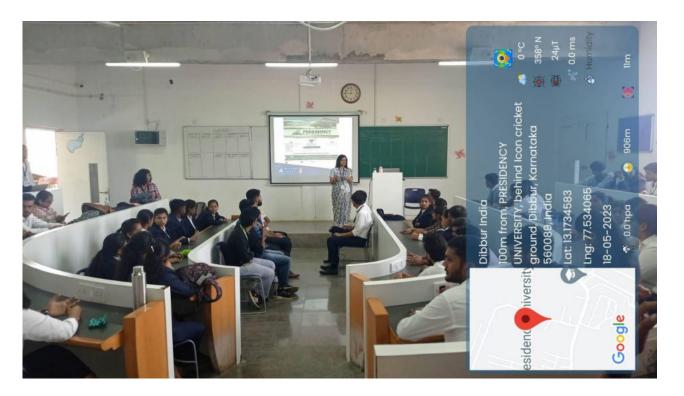

### FINANCE CASE STUDY COMPETITION

Event Organized on: 26<sup>th</sup> and 29<sup>th</sup> September 2022

Offline Venue: Presidency University

**Timings:** 3:00pm to 4:30pm

**Organized for:** MBA students

Invigilators: Dr. K Krishnakumar, Dr. Samiran Jana, and Dr. Rosewine, Dr. Deepika Krishnan

Student Co-ordinator's: Firdaush, Akila B, Hazrat, Yash Kumar, Ish

No. of Participants: Total of 30

#### About the event

Finance Case Study competition was organised by the School of Management on 26<sup>th</sup> and 29<sup>th</sup> September 2022 in the Presidency university. The first round was conducted on 26<sup>th</sup> September, where a printed case study on Corporate Finance was distributed on spot to the team members to solve. They were excited to take part in the first round. Later, for the second round, three teams were selected and they were very thrilled and curious to test their knowledge. Co-ordinators were asked to welcome the guest Dr Akhila R Udupa, Professor and Head of the Dept. Co-ordinators thanked all the faculty member for attending the competition and spending their valuable time with FINANCE LEAGUE. At the end of the event, the winning team was announced which were from III semester MBA (Ms. Ramyashree. D (20212MBL0063), Ms. Chandrakala.C (20212MBL0064) and Ms. Pavithra.M (20212MBL0059). The Announcement was done by the Case Study evaluator Dr. Samiran Jana, Assistant Professor and Dr. Rosewine, Associate Professor, School of Management. The vote of thanks was given by the professor of Management.