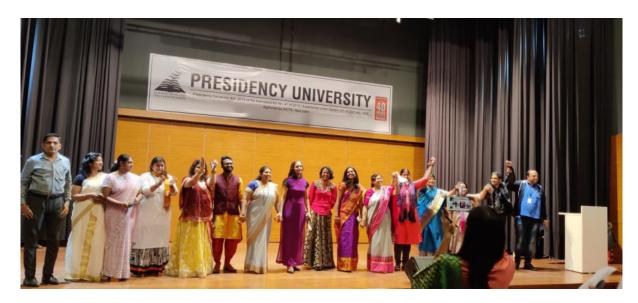

### SAN-VASTRA – THE ETHNIC DAY

13th October, 2021

**Event Organized on: Offline -Auditorium** 

**Organized For:** MBA Students

**Coordinators/Conveners: MBA Students** 

No. of Participants: 150

**About the Event:** 

Ethnic Day is much anticipated and vibrant celebration of the cultures that student body represents. The purpose of the day is to honour many cultures and ethnic groups. The day serves to reconnect individuals with their traditional and cultural roots, as well as to promote the genuine essence of age-old rituals and traditions that have shaped the world's civilisations.

The campus of Presidency University has students from various states of India which amalgamates a number of cultures. This year, School of Management, Presidency University had organized ethnic day on occasion of Navratri on 13<sup>th</sup> October, 2021.

It was a day of celebration with mixture of rich traditions and vibrancy of India's diversified culture and people followed by a ramp walk by the students of MBA to showcase their talent and creativity.