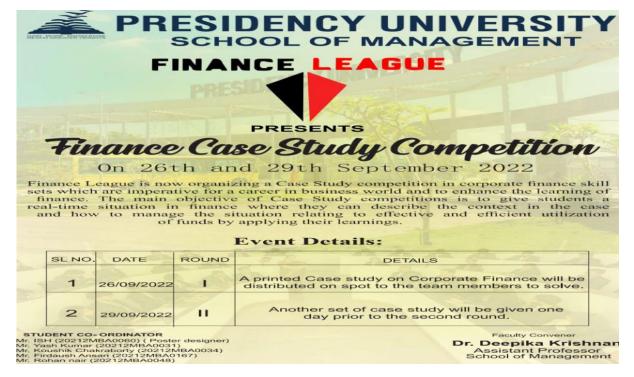

### FINANCE CASE STUDY COMPETITION

Event Organized on: 26<sup>th</sup> and 29<sup>th</sup> September 2022

Offline Venue: Presidency University

**Timings:** 3:00pm to 4:30pm

**Organized for:** MBA students

Invigilators: Dr. K Krishnakumar, Dr. Samiran Jana, and Dr. Rosewine, Dr. Deepika Krishnan

Student Co-ordinator's: Firdaush, Akila B, Hazrat, Yash Kumar, Ish

No. of Participants: Total of 30

#### About the event

Finance Case Study competition was organised by the School of Management on 26<sup>th</sup> and 29<sup>th</sup> September 2022 in the Presidency university. The first round was conducted on 26<sup>th</sup> September, where a printed case study on Corporate Finance was distributed on spot to the team members to solve. They were excited to take part in the first round. Later, for the second round, three teams were selected and they were very thrilled and curious to test their knowledge. Co-ordinators were asked to welcome the guest Dr Akhila R Udupa, Professor and Head of the Dept. Co-ordinators thanked all the faculty member for attending the competition and spending their valuable time with FINANCE LEAGUE. At the end of the event, the winning team was announced which were from III semester MBA (Ms. Ramyashree. D (20212MBL0063), Ms. Chandrakala.C (20212MBL0064) and Ms. Pavithra.M (20212MBL0059). The Announcement was done by the Case Study evaluator Dr. Samiran Jana, Assistant Professor and Dr. Rosewine, Associate Professor, School of Management. The vote of thanks was given by the professor of Management.