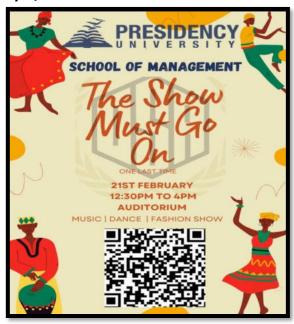

# CULTURAL EVENT- THE SHOW MUST GO ON February 21, 2023

Event Organized at: University Auditorium

Organized For: The Show must go on- one last time

**Resource Person: NA** 

Coordinator: Dr. Prachi Beriwala

No. of Participants: 750

#### a. Flyer/Brochure

#### b. About the event

The cultural program for Senior students of School of Management was held gorgeously in the Auditorium on February 21<sup>st</sup>, 2023 from 1:00 pm till 4:00 pm. Dr. Krishna Kumar K, Associate Dean & Dr. Akhila Uduppa, HoD of the Department, presided over the function. Event started sharp by 1:00 p.m. with welcome speech by Haasini, Associate Dean, Hod & event coordinator Dr. Prachi Beriwala.

After that, the cultural events started. It was half a day-long program. There were music, solo dancing, fashion show and group dancing. There were hard competitions among the participants. All the events were so exciting that the audience enjoyed them very much. At the end of the program, there was DJ music, which had set not only the stage on fire but even everyone in the audience including faculty members could not stop dancing. Irfan, final year student thanked the college authority, the teachers and the students for organizing such a wonderful culture program.

## AGENDA THE SHOW MUST GO ON One Last Time 1:00 - 4:00 a. Welcome note - Haasini 2. Welcome Speech – Dr Krishna Kumar Sir, Dr Akhila Ma'am and Dr Prachi Ma'am 3. Solo Singing - Ashfaq 4. Solo Dance - Likith 5. Duet Dance - Kushi and chandu 6. Chocolate dedication 7. Solo Singing - Rithik Kolvekar 8. Solo Dance - Yeesha Mohan 9. Activity 10. Duet Dance - Sneha and Ashfaq Duet Dance – Sneha and Ashfaq Solo Dance – Rakshita Chocolate Dedication Solo Dance – Aishawarya Group Dance – likith and team Solo Dance – Om Prakash Duet Dance – Bhushan and Pragna 17. SOM Fashion show 18. Open Ramp Fare Well Speech - Irfan 19. DJ