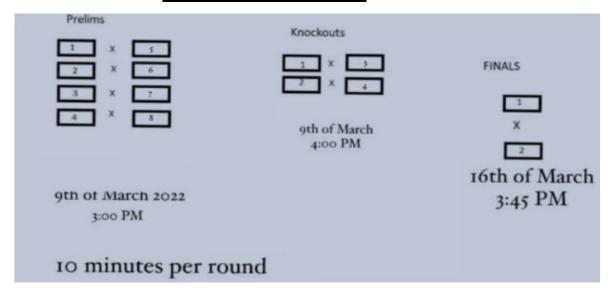

On 9th March 2022 the participants and Judges were welcomed to the Mock Parliament Event by Our Student Coordinators Akshay Krishna, Barnali Dhar, Shahbaz D and the first round was started between SEC A V/S SEC I on the topic"20000 cores for parliament reconstruction from the tax paid by citizens. Worth it or not?". Second round was between SEC B V/S SEC E and the topic was "higher tax rates for top 10 percent earner". The third round was between SEC D VS SEC C on the topic "legalisation" of prostitution" and the fourth round was between SEC H VS SEC F and their topic was "Should juveniles be tried and treated as adults?". After all the rounds, judges declared the winner for the Semi Final and Final Round SEC I, SEC H, SEC C, SEC F which was held on 16<sup>th</sup> March 2022.

As on 16th March 2022, the Semi Final First round was started at 3:00 pm SEC I VS SEC F and the Topic was "Mandatory Military services for all Citizen" and the Second Round was between SEC C VS SEC H and their topic was "Should Foster parenting homes be lawfully implemented in India?". Points Presented were accepted by the spectators with cheers and claps and some of those points even made us think about those facts. There was so much Talent in one room arguments were made and proved. The Competition was so interesting that it had a very huge success. After Semi Final Both Round Judges announced the winners of Final Round SEC C and SEC F.