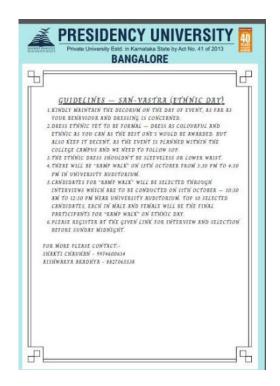

### SAN-VASTRA – THE ETHNIC DAY

13th October, 2021

**Event Organized on: Offline -Auditorium** 

**Organized For:** MBA Students

**Coordinators/Conveners: MBA Students** 

No. of Participants: 150

**About the Event:** 

Ethnic Day is much anticipated and vibrant celebration of the cultures that student body represents. The purpose of the day is to honour many cultures and ethnic groups. The day serves to reconnect individuals with their traditional and cultural roots, as well as to promote the genuine essence of age-old rituals and traditions that have shaped the world's civilisations.

The campus of Presidency University has students from various states of India which amalgamates a number of cultures. This year, School of Management, Presidency University had organized ethnic day on occasion of Navratri on 13<sup>th</sup> October, 2021.

It was a day of celebration with mixture of rich traditions and vibrancy of India's diversified culture and people followed by a ramp walk by the students of MBA to showcase their talent and creativity.