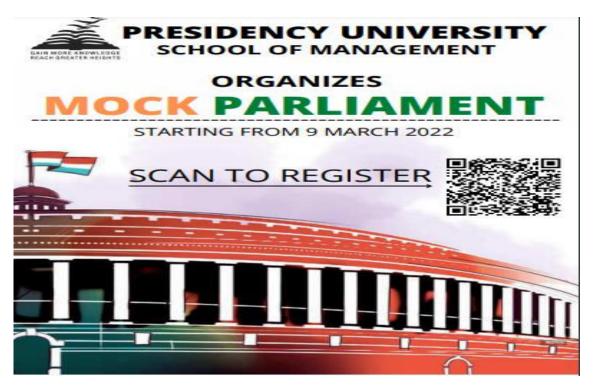

#### **Mock Parliament**

Name of the Event: Mock Parliament

Date of the Event: 9/03/2022 to 16/03/2022

**Venue: MG02 SOM** 

Time: 3:30 PM-4:30 PM

Coordinators/Conveners: Dr. Nisha Saha

From 9<sup>th</sup> March 2022 to 16<sup>th</sup> March 2022 School of Management organised 'Mock Parliament' an intradepartment University event. The event was well structured and well-coordinated by the students of the school of management under the guidance of **Dr. Nisha Saha**. There were 8 teams registered from various section from A to I. A team consisting five students studying in the School of management had participated. One team spoke 'for the motion', and the other spoke 'against the motion'. Mock

Parliament intends to extend opportunities to express the view of the young management students to bring together a conclusive idea on a single platform to discuss contemporary issues on the Social, Cultural and Politics. The topic of the event was shared to the participants a day before the event.

On 9th March 2022 the participants and Judges were welcomed to the Mock Parliament Event by Our Student Coordinators Akshay Krishna, Barnali Dhar, Shahbaz D and the first round was started between SEC A V/S SEC I on the topic"20000 cores for parliament reconstruction from the tax paid by citizens. Worth it or not?". Second round was between SEC B V/S SEC E and the topic was "higher tax rates for top 10 percent earner". The third round was between SEC D VS SEC C on the topic "legalisation" of prostitution" and the fourth round was between SEC H VS SEC F and their topic was "Should juveniles be tried and treated as adults?". After all the rounds, judges declared the winner for the Semi Final and Final Round SEC I, SEC H, SEC C, SEC F which was held on 16<sup>th</sup> March 2022.