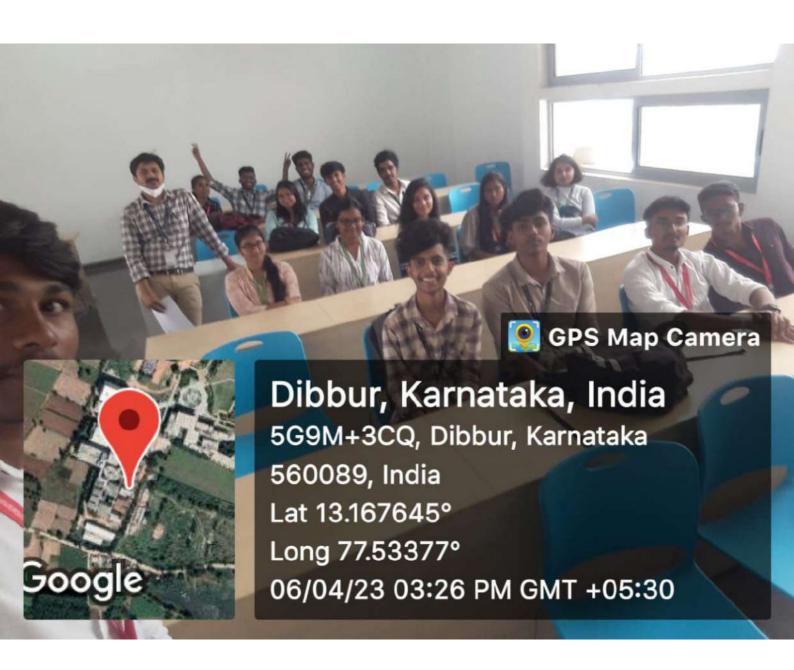

#### General Remarks if any

Geotagged Photo

Mentor Name: A RANGANATHA S

Designation: - Assert Perferrer

Signature: Layerate 5

(Established under the Presidency University Act, 2013 of the Karnataka Act 41 of 2013)