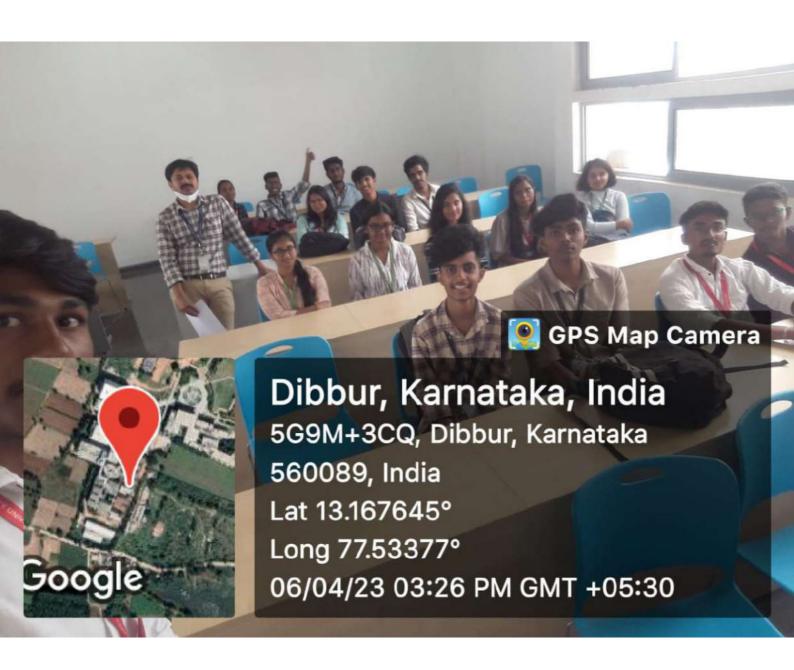

#### General Remarks if any

Geotagged Photo

Mentor Name: A RANGANATHA S

Designation: - Assert Perferrer

Signature: Layerate 5

(Established under the Presidency University Act, 2013 of the Karnataka Act 41 of 2013)