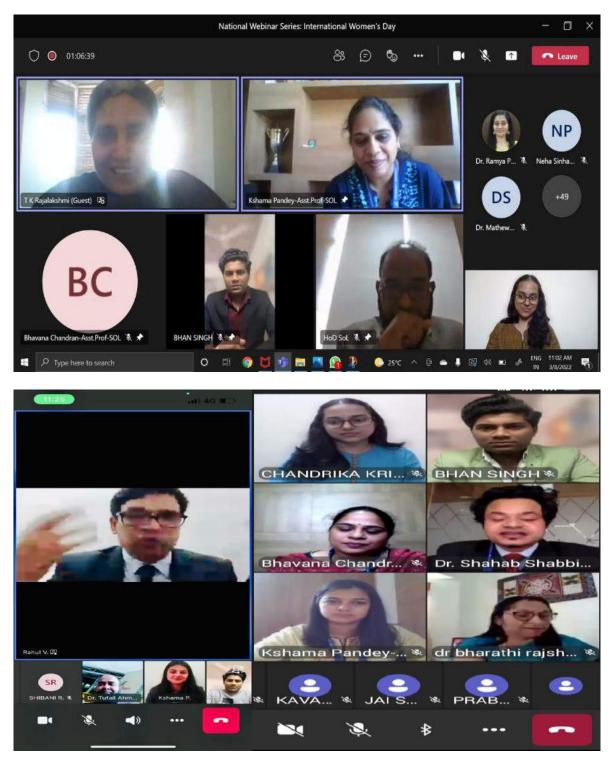

# GENDER SENSITIZATION: CONCERNS ACROSS

DATE: 11-12-2021

Gender sensitization: Concerns Across is a National webinar organized by the School of LAW along with the Department of Students Affairs (DSA) on the 11<sup>th</sup> of December 2021. Keeping the Covid protocol in mind the webinar was held in Online mode through Microsoft teams from 10:30 a.m. to 11:30 a.m.

The event was moderated by Priyank Soni (student coordinator). The event started by welcoming everyone, lighting the lamp, welcome speech by Convener Dr. Tufail Ahmad khan & DR. Anu Sukhdev- DSA- Asst. Dean followed by Introduction to faculty coordinator Prof. Sofia Khatun. The guest speaker was introduced by the faculty coordinator and then the platform was handed over to the guest speaker who she spoke about the topic with some interaction with students. In the end, the vote of thanks was given by the faculty coordinator and with a group photo, the event was successfully wrapped up. There were 376 Registered participants for the webinar.