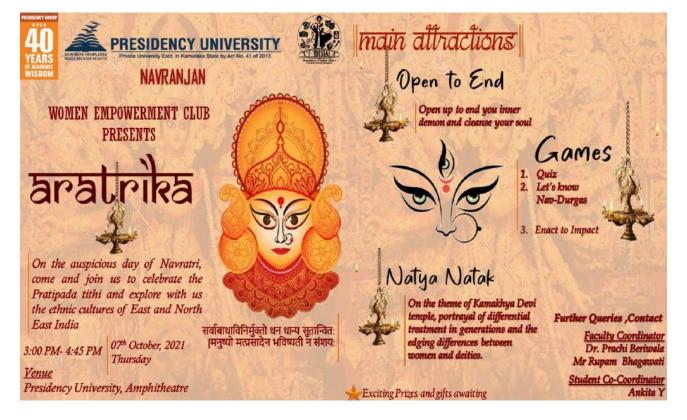

An Gukhder

Dr. Anu Sukhdev Asst. Dean, DSA PRESIDENCY UNIVERSITY

PRESIDENCY UNIVERSITY Private University Estd. in Karnataka State by Act No. 41 of 2013

ARATRIKA

DATE:7-10-2021

Women empowerment club presented "**Aratrika**" on 7<sup>th</sup> of October on the occasion of Navrathri to celebrate and explore the ethnic cultures of east and north India.

Aratrika commenced with a small introduction about Women Empowerment Club and essence of Navaratri. A quiz was organized for the audience which tested their knowledge on the culture & diversity of eastern India followed by game " Dumb-charades with a little twist". A drama was also performed by the club members, which gave a strong message about Gender equality, basic rights of an individual & menstrual taboos, etc. The event was highlighted with beautiful dance performance by the club members depicting our eastern culture such as- Bihu (Assamese) and Dhunuchi Naach & Sindoor Khela (Bengali traditions).

There were 18 students who participated in this event and winners of the competition were announced by faculty coordinators Dr. Prachi Beriwala Associate professor of SOM and Mr. Rupam Bhagawati, Assistant professor of SOE of women empowerment club.