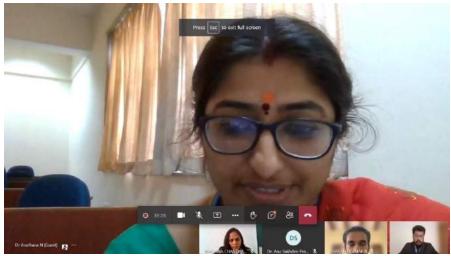

# GENDER SENSITIZATION: CONCERNS ACROSS

DATE: 11-12-2021

Gender sensitization: Concerns Across is a National webinar organized by the School of LAW along with the Department of Students Affairs (DSA) on the 11<sup>th</sup> of December 2021. Keeping the Covid protocol in mind the webinar was held in Online mode through Microsoft teams from 10:30 a.m. to 11:30 a.m.

The event was moderated by Priyank Soni (student coordinator). The event started by welcoming everyone, lighting the lamp, welcome speech by Convener Dr. Tufail Ahmad khan & DR. Anu Sukhdev- DSA- Asst. Dean followed by Introduction to faculty coordinator Prof. Sofia Khatun. The guest speaker was introduced by the faculty coordinator and then the platform was handed over to the guest speaker who she spoke about the topic with some interaction with students. In the end, the vote of thanks was given by the faculty coordinator and with a group photo, the event was successfully wrapped up. There were 376 Registered participants for the webinar.

#### **HIGHLIGHT OF THE EVENT:**

PICTURE: Webinar on Gender Sensitization.