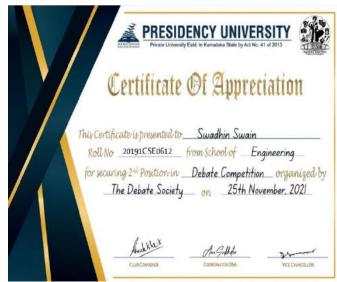

Furthermore, each participant was given 5 minutes to speak. After the debate round, a question-answer round was conducted by the opponent teams and the judges. The event was concluded with a Vote of Thanks by the moderator. The winners of the debate held are Akhilesh V (1<sup>st</sup> position) and Swadhin Swain (2<sup>nd</sup> position).