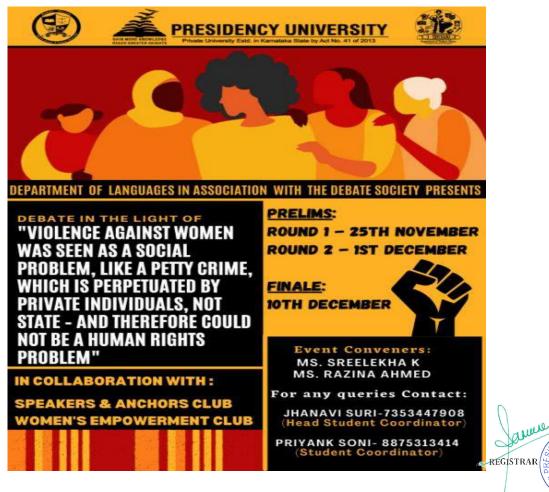

# DEBATE COMPETITION IN THE LIGHT OF INTERNATIONAL DAY OF ELIMINATION OF VIOLENCE AGAINST WOMEN

DATE: 25-11-2021

The Debate Society in Collaboration with Women Empowerment Club and Speakers and Anchors Society and in association with the Department of Languages, on the International Day of Elimination of Violence Against Women, conducted a debate competition on the topic: "Violence against women was seen as a social problem, like a petty crime, which is perpetuated by private individuals, not State – and therefore could not be a human rights problem."

The Debate began with the moderator introducing the significance of the day along with the introduction of the judges: Dr. Prachi Beriwala, Asso. Prof, SOM, Ms Shreya, Asst. Prof. SOL and Ms. Bhavna Wanre, Asst Prof. SOL. Following which, an explanation of the guidelines of the debate and draw of lots occurred. Here, three participants were allotted 'for' the topic and three participants 'against' the topic. Total of 6 students participated in this event.

Furthermore, each participant was given 5 minutes to speak. After the debate round, a question-answer round was conducted by the opponent teams and the judges. The event was concluded with a Vote of Thanks by the moderator. The winners of the debate held are Akhilesh V (1<sup>st</sup> position) and Swadhin Swain (2<sup>nd</sup> position).