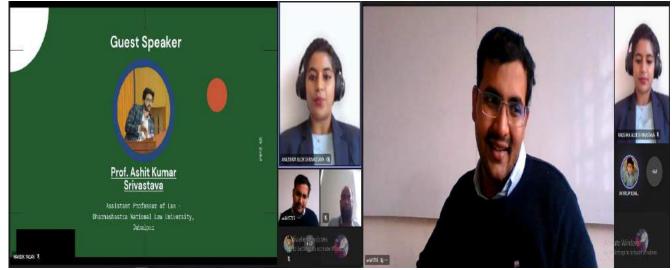

# **WEBINAR ON "MOVING BEYOND THE SENTENCE"**

DATE: 19-08-2021

Women empowerment club of Presidency University organised and hosted their inaugural event, webinar on breaking the myths and taboos about menstruation and to raise voices and stand against infibulation named "**MOVING BEYOND THE SENTENCE**". The webinar witnessed participants from various colleges across the Nation. Speaker for the session was Dr. Akhila Goud, who is the Managing Director and Chairman of Aprocare Diagnostics, Hyderabad.

Webinar was divided in to two parts namely, special talk by the Invited speaker and Panel discussion amongst the participants. There were 144 people registered through Google form circulated by the team members including students of Presidency University, colleges from Pan India & other individuals belonging to various backgrounds. Webinar & the group discussion went successful and attracted lot of positive response from the participants. The session began with a small talk from Dr T V Sneha Prabha, Director Department of Student Affairs, followed by Dr. Prachi Beriwala & Mr. Rupam Bahagwati, Faculty coordinators of the Club. Students from different colleges were invited to be the panel speakers where they mentioned the viewpoint about the topic from their and general perspective.

# Dr. AKHILA GOUD

Chairman & Managing Director Aprocare Diagnostics, Hydrabad

For further queries, contact: Avhirup Kumar Ghosh 9538161711 Ananya K 9606778677 Faculty Coordinators

Dr. Prachi Beriwala Mr. Rupam Bhagawati Click to Register!