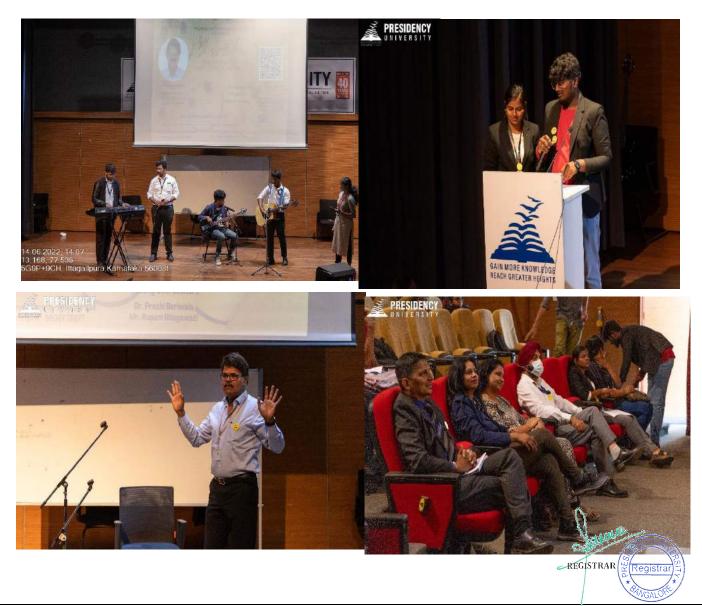

# **WEBINAR ON "MOVING BEYOND THE SENTENCE"**

DATE: 19-08-2021

Women empowerment club of Presidency University organised and hosted their inaugural event, webinar on breaking the myths and taboos about menstruation and to raise voices and stand against infibulation named "**MOVING BEYOND THE SENTENCE**". The webinar witnessed participants from various colleges across the Nation. Speaker for the session was Dr. Akhila Goud, who is the Managing Director and Chairman of Aprocare Diagnostics, Hyderabad.

Webinar was divided in to two parts namely, special talk by the Invited speaker and Panel discussion amongst the participants. There were 144 people registered through Google form circulated by the team members including students of Presidency University, colleges from Pan India & other individuals belonging to various backgrounds. Webinar & the group discussion went successful and attracted lot of positive response from the participants. The session began with a small talk from Dr T V Sneha Prabha, Director Department of Student Affairs, followed by Dr. Prachi Beriwala & Mr. Rupam Bahagwati, Faculty coordinators of the Club. Students from different colleges were invited to be the panel speakers where they mentioned the viewpoint about the topic from their and general perspective.