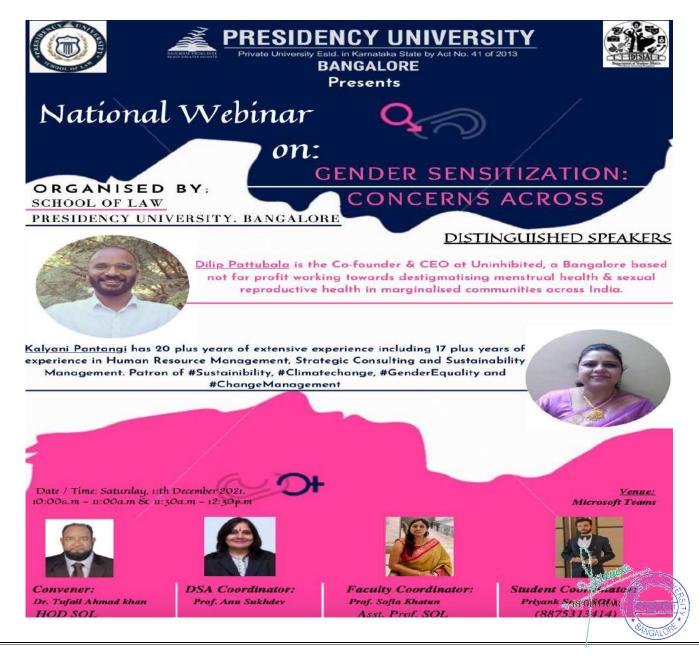

# GENDER SENSITIZATION: CONCERNS ACROSS

DATE: 11-12-2021

Gender sensitization: Concerns Across is a National webinar organized by the School of LAW along with the Department of Students Affairs (DSA) on the 11<sup>th</sup> of December 2021. Keeping the Covid protocol in mind the webinar was held in Online mode through Microsoft teams from 10:30 a.m. to 11:30 a.m.

The event was moderated by Priyank Soni (student coordinator). The event started by welcoming everyone, lighting the lamp, welcome speech by Convener Dr. Tufail Ahmad khan & DR. Anu Sukhdev- DSA- Asst. Dean followed by Introduction to faculty coordinator Prof. Sofia Khatun. The guest speaker was introduced by the faculty coordinator and then the platform was handed over to the guest speaker who she spoke about the topic with some interaction with students. In the end, the vote of thanks was given by the faculty coordinator and with a group photo, the event was successfully wrapped up. There were 376 Registered participants for the webinar.

#### **HIGHLIGHT OF THE EVENT:**

PICTURE: Webinar on Gender Sensitization.