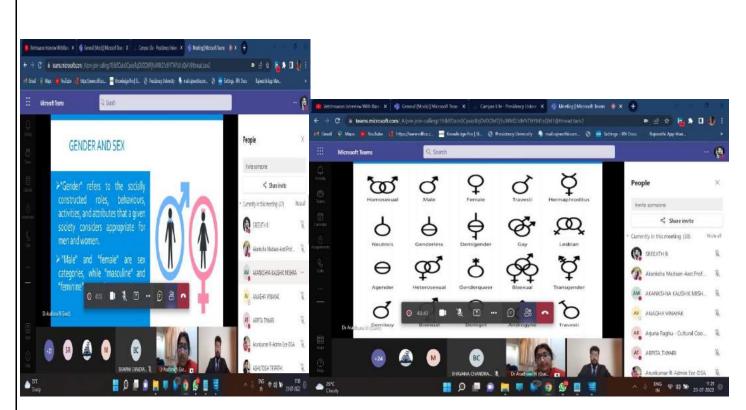

# GENDER SENSITIZATION: CONCERNS ACROSS

DATE: 11-12-2021

Gender sensitization: Concerns Across is a National webinar organized by the School of LAW along with the Department of Students Affairs (DSA) on the 11<sup>th</sup> of December 2021. Keeping the Covid protocol in mind the webinar was held in Online mode through Microsoft teams from 10:30 a.m. to 11:30 a.m.

The event was moderated by Priyank Soni (student coordinator). The event started by welcoming everyone, lighting the lamp, welcome speech by Convener Dr. Tufail Ahmad khan & DR. Anu Sukhdev- DSA- Asst. Dean followed by Introduction to faculty coordinator Prof. Sofia Khatun. The guest speaker was introduced by the faculty coordinator and then the platform was handed over to the guest speaker who she spoke about the topic with some interaction with students. In the end, the vote of thanks was given by the faculty coordinator and with a group photo, the event was successfully wrapped up. There were 376 Registered participants for the webinar.