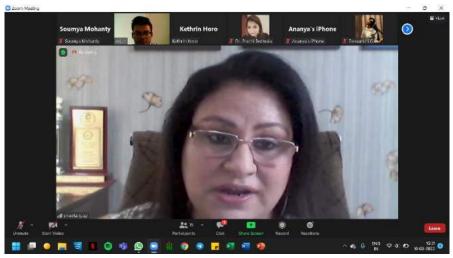

# **WEBINAR ON "MOVING BEYOND THE SENTENCE"**

DATE: 19-08-2021

Women empowerment club of Presidency University organised and hosted their inaugural event, webinar on breaking the myths and taboos about menstruation and to raise voices and stand against infibulation named "**MOVING BEYOND THE SENTENCE**". The webinar witnessed participants from various colleges across the Nation. Speaker for the session was Dr. Akhila Goud, who is the Managing Director and Chairman of Aprocare Diagnostics, Hyderabad.

Webinar was divided in to two parts namely, special talk by the Invited speaker and Panel discussion amongst the participants. There were 144 people registered through Google form circulated by the team members including students of Presidency University, colleges from Pan India & other individuals belonging to various backgrounds. Webinar & the group discussion went successful and attracted lot of positive response from the participants. The session began with a small talk from Dr T V Sneha Prabha, Director Department of Student Affairs, followed by Dr. Prachi Beriwala & Mr. Rupam Bahagwati, Faculty coordinators of the Club. Students from different colleges were invited to be the panel speakers where they mentioned the viewpoint about the topic from their and general perspective.