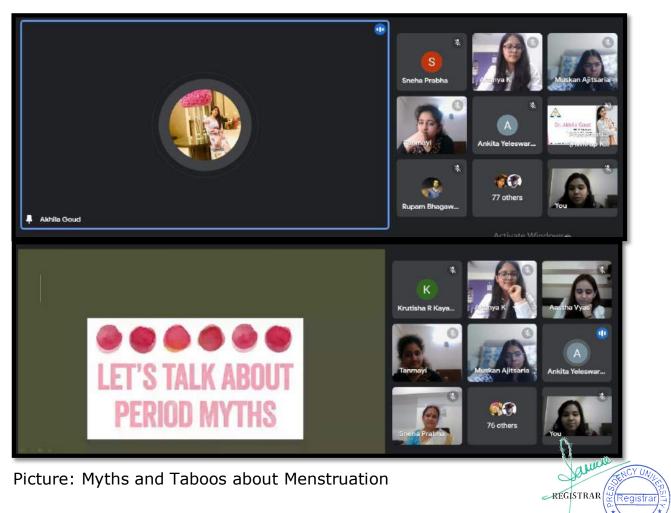

# **WEBINAR ON "MOVING BEYOND THE SENTENCE"**

DATE: 19-08-2021

Women empowerment club of Presidency University organised and hosted their inaugural event, webinar on breaking the myths and taboos about menstruation and to raise voices and stand against infibulation named "**MOVING BEYOND THE SENTENCE**". The webinar witnessed participants from various colleges across the Nation. Speaker for the session was Dr. Akhila Goud, who is the Managing Director and Chairman of Aprocare Diagnostics, Hyderabad.

Picture: Webinar on Moving beyond the sentence

Picture: Code of conduct on moving beyond the sentence