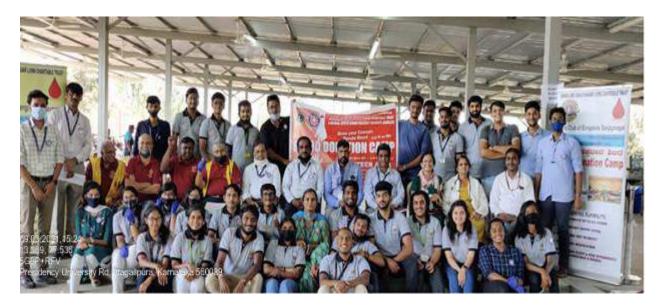

# **BLOOD DONATION CAMP BY PRESIDENCY UNIVERSITY NSS CELL AS PART OF WOMENS' DAY CELEBRATIONS**

DATE: 09-03-2021

REGISTRAR

Presidency University NSS Cell conducted voluntary **'BLOOD DONATION CAMP'** on 09 March 2021 as part of **Women's Day celebration** in association with Lions Club of Bengaluru, Sanjay Nagar, and Kidwai Memorial Institute of Oncology, Maraigowda Road, Bengaluru.

It was a one-day event which started at 9.30 AM and closed at 3.30 PM. NSS volunteers worked hard and took responsibility on their shoulders to make this a great success. The volunteers also donated blood. Response from all students, faculty, and staff members was very encouraging. It is inspiring to note that many Women staff members came forward to donate blood. A total of **217** blood units were collected which was appreciated by doctors and team. Presidency University has taken all the post covid precautions in the process. Lions Club presented a memento to our Pro-Vice-Chancellor Dr. Surendar Kumar as a token of appreciation. Organizers expressed their deep gratitude to the Chancellor, Vice-Chancellor, Pro-Vice-Chancellor, Registrar, Deans, HOD's, Teaching, and non-teaching staff.