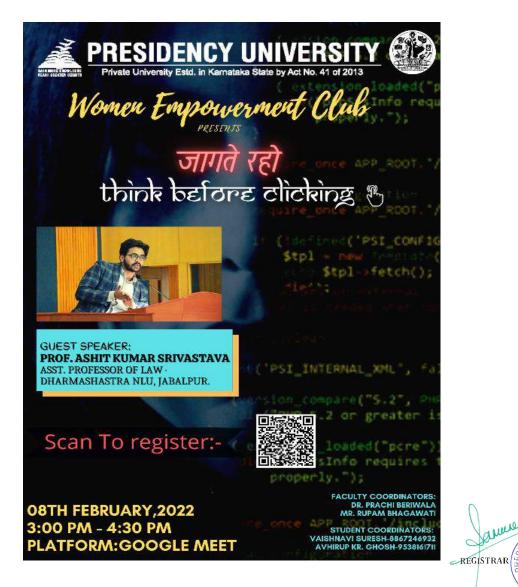

# **WEBINAR ON "MOVING BEYOND THE SENTENCE"**

DATE: 19-08-2021

Women empowerment club of Presidency University organised and hosted their inaugural event, webinar on breaking the myths and taboos about menstruation and to raise voices and stand against infibulation named "**MOVING BEYOND THE SENTENCE**". The webinar witnessed participants from various colleges across the Nation. Speaker for the session was Dr. Akhila Goud, who is the Managing Director and Chairman of Aprocare Diagnostics, Hyderabad.

Webinar was divided in to two parts namely, special talk by the Invited speaker and Panel discussion amongst the participants. There were 144 people registered through Google form circulated by the team members including students of Presidency University, colleges from Pan India & other individuals belonging to various backgrounds. Webinar & the group discussion went successful and attracted lot of positive response from the participants. The session began with a small talk from Dr T V Sneha Prabha, Director Department of Student Affairs, followed by Dr. Prachi Beriwala & Mr. Rupam Bahagwati, Faculty coordinators of the Club. Students from different colleges were invited to be the panel speakers where they mentioned the viewpoint about the topic from their and general perspective.

The details of the panel speakers are as follows:

- 1) Aastha Vyas- Presidency University Bangalore. School of Law
- 2) Muskan Ajitsaria Presidency University Bangalore. School of Law
- 3) Tanamyi KSS- Presidency University Bangalore. School of Law
- 4) Krutisha DY Patel College Pune.

# Dr. AKHILA GOUD

Chairman & Managing Director Aprocare Diagnostics, Hydrabad

For further queries, contact: Avhirup Kumar Ghosh 9538161711 Ananya K 9606778677 Faculty Coordinators

Dr. Prachi Beriwala Mr. Rupam Bhagawati Click to Register!