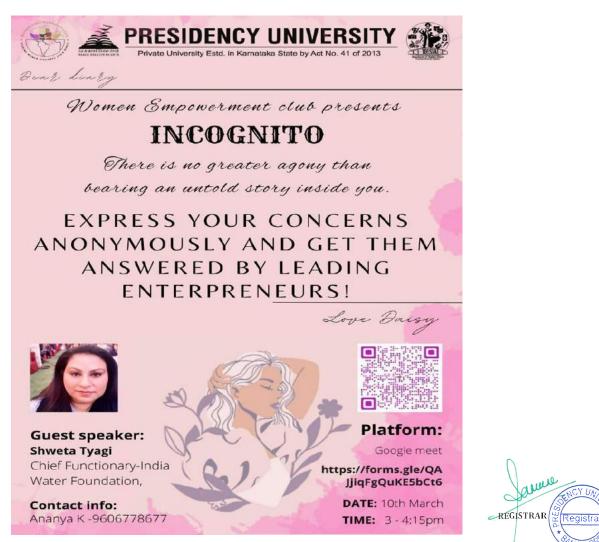

# **WEBINAR ON "MOVING BEYOND THE SENTENCE"**

DATE: 19-08-2021

Women empowerment club of Presidency University organised and hosted their inaugural event, webinar on breaking the myths and taboos about menstruation and to raise voices and stand against infibulation named "**MOVING BEYOND THE SENTENCE**". The webinar witnessed participants from various colleges across the Nation. Speaker for the session was Dr. Akhila Goud, who is the Managing Director and Chairman of Aprocare Diagnostics, Hyderabad.

Webinar was divided in to two parts namely, special talk by the Invited speaker and Panel discussion amongst the participants. There were 144 people registered through Google form circulated by the team members including students of Presidency University, colleges from Pan India & other individuals belonging to various backgrounds. Webinar & the group discussion went successful and attracted lot of positive response from the participants. The session began with a small talk from Dr T V Sneha Prabha, Director Department of Student Affairs, followed by Dr. Prachi Beriwala & Mr. Rupam Bahagwati, Faculty coordinators of the Club. Students from different colleges were invited to be the panel speakers where they mentioned the viewpoint about the topic from their and general perspective.

The details of the panel speakers are as follows:

- 1) Aastha Vyas- Presidency University Bangalore. School of Law
- 2) Muskan Ajitsaria Presidency University Bangalore. School of Law
- 3) Tanamyi KSS- Presidency University Bangalore. School of Law
- 4) Krutisha DY Patel College Pune.

@4PM Through Google Meet

# **GUEST SPEAKER FOR THE DAY**

# Dr. AKHILA GOUD

Chairman & Managing Director Aprocare Diagnostics, Hydrabad

For further queries, contact: Avhirup Kumar Ghosh 9538161711 Ananya K 9606778677 Faculty Coordinators

Dr. Prachi Beriwala Mr. Rupam Bhagawati Click to Register!