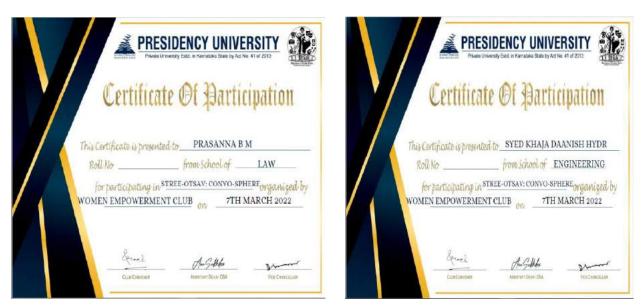

# **WEBINAR ON "MOVING BEYOND THE SENTENCE"**

DATE: 19-08-2021

Women empowerment club of Presidency University organised and hosted their inaugural event, webinar on breaking the myths and taboos about menstruation and to raise voices and stand against infibulation named "**MOVING BEYOND THE SENTENCE**". The webinar witnessed participants from various colleges across the Nation. Speaker for the session was Dr. Akhila Goud, who is the Managing Director and Chairman of Aprocare Diagnostics, Hyderabad.

Webinar was divided in to two parts namely, special talk by the Invited speaker and Panel discussion amongst the participants. There were 144 people registered through Google form circulated by the team members including students of Presidency University, colleges from Pan India & other individuals belonging to various backgrounds. Webinar & the group discussion went successful and attracted lot of positive response from the participants. The session began with a small talk from Dr T V Sneha Prabha, Director Department of Student Affairs, followed by Dr. Prachi Beriwala & Mr. Rupam Bahagwati, Faculty coordinators of the Club. Students from different colleges were invited to be the panel speakers where they mentioned the viewpoint about the topic from their and general perspective.

The details of the panel speakers are as follows:

- 1) Aastha Vyas- Presidency University Bangalore. School of Law
- 2) Muskan Ajitsaria Presidency University Bangalore. School of Law
- 3) Tanamyi KSS- Presidency University Bangalore. School of Law
- 4) Krutisha DY Patel College Pune.

Organiser of the event were:

- 1) Avhirup Kumar Ghosh- Presidency University Bangalore. School Law
- 2) Ananya K Presidency University Bangalore. School of Law

3) Ankita Y - Presidency University Bangalore. School of Engineering.