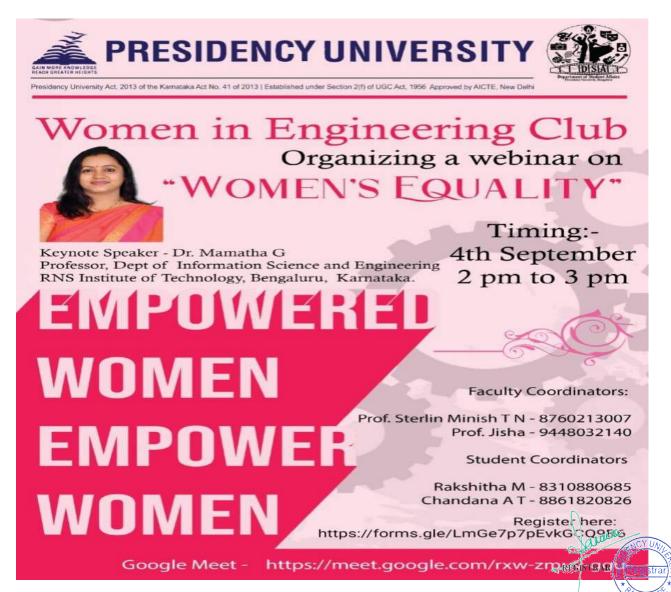

# WEBINAR ON WOMEN'S EQUALITY - WOMEN IN ENGINEERING CLUB

### DATE: 04-09-2021

Women in Engineering Club conducted a webinar on "Women's Equality" on 04<sup>th</sup> September 2021 for the students on the occasion of **Women Equality Day** celebrated on 26<sup>th</sup> August 2021. The Speaker of the Session Dr. Mamatha G presented the keynote address on "Women's equality". In the discussion, she elaborated on "Equal rights of men and women in the society" and how it's essential for economic prosperity. Societies that value women and men as equal are safer and healthier. She detailed a clear understanding of the concepts within a stipulated time.