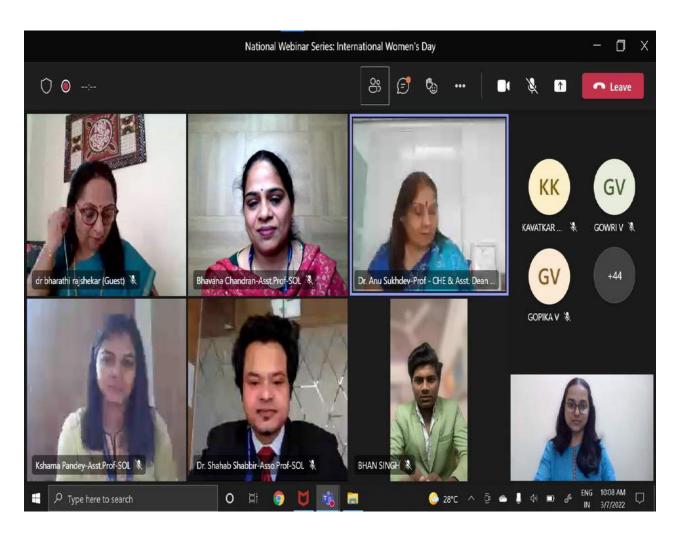

# GENDER SENSITIZATION: CONCERNS ACROSS

DATE: 11-12-2021

Gender sensitization: Concerns Across is a National webinar organized by the School of LAW along with the Department of Students Affairs (DSA) on the 11<sup>th</sup> of December 2021. Keeping the Covid protocol in mind the webinar was held in Online mode through Microsoft teams from 10:30 a.m. to 11:30 a.m.

The event was moderated by Priyank Soni (student coordinator). The event started by welcoming everyone, lighting the lamp, welcome speech by Convener Dr. Tufail Ahmad khan & DR. Anu Sukhdev- DSA- Asst. Dean followed by Introduction to faculty coordinator Prof. Sofia Khatun. The guest speaker was introduced by the faculty coordinator and then the platform was handed over to the guest speaker who she spoke about the topic with some interaction with students. In the end, the vote of thanks was given by the faculty coordinator and with a group photo, the event was successfully wrapped up. There were 376 Registered participants for the webinar.

#### **HIGHLIGHT OF THE EVENT:**

PICTURE: Webinar on Gender Sensitization.