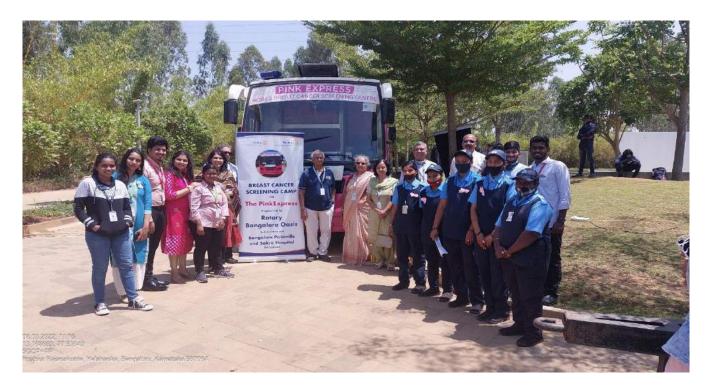

# **BLOOD DONATION CAMP BY PRESIDENCY UNIVERSITY NSS CELL AS PART OF WOMENS' DAY CELEBRATIONS**

DATE: 09-03-2021

REGISTRAR

Presidency University NSS Cell conducted voluntary **'BLOOD DONATION CAMP'** on 09 March 2021 as part of **Women's Day celebration** in association with Lions Club of Bengaluru, Sanjay Nagar, and Kidwai Memorial Institute of Oncology, Maraigowda Road, Bengaluru.

It was a one-day event which started at 9.30 AM and closed at 3.30 PM. NSS volunteers worked hard and took responsibility on their shoulders to make this a great success. The volunteers also donated blood. Response from all students, faculty, and staff members was very encouraging. It is inspiring to note that many Women staff members came forward to donate blood. A total of **217** blood units were collected which was appreciated by doctors and team. Presidency University has taken all the post covid precautions in the process. Lions Club presented a memento to our Pro-Vice-Chancellor Dr. Surendar Kumar as a token of appreciation. Organizers expressed their deep gratitude to the Chancellor, Vice-Chancellor, Pro-Vice-Chancellor, Registrar, Deans, HOD's, Teaching, and non-teaching staff.