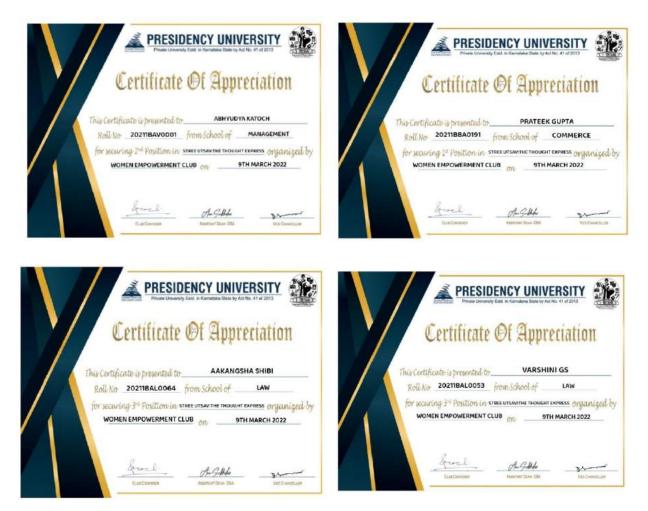

|   | PRESIDENCY<br>Private University Estd. in Karnata                                                                                                                      | 6.16/                                     |
|---|------------------------------------------------------------------------------------------------------------------------------------------------------------------------|-------------------------------------------|
|   | Certificate Of S                                                                                                                                                       | Appreciation                              |
| T | his Certificate is presented to <u>Pr</u><br>Roll No <u>20201CSE00757</u> from Scho<br>for securing 1 <sup>#</sup> Position in <u>Arc</u><br>Wamen Empawerment Club on | ool of Engineering_<br>atrikaorganized by |
|   | Am Suthinger<br>COORDINATOR DSA                                                                                                                                        | VICE CHANCELLOR                           |
|   |                                                                                                                                                                        | REGISTRAR                                 |