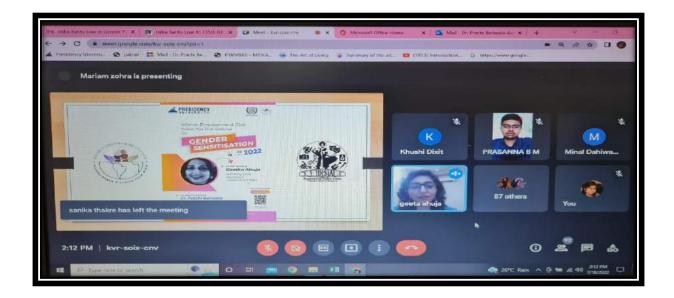

# GENDER SENSITIZATION: CONCERNS ACROSS

DATE: 11-12-2021

Gender sensitization: Concerns Across is a National webinar organized by the School of LAW along with the Department of Students Affairs (DSA) on the 11<sup>th</sup> of December 2021. Keeping the Covid protocol in mind the webinar was held in Online mode through Microsoft teams from 10:30 a.m. to 11:30 a.m.

The event was moderated by Priyank Soni (student coordinator). The event started by welcoming everyone, lighting the lamp, welcome speech by Convener Dr. Tufail Ahmad khan & DR. Anu Sukhdev- DSA- Asst. Dean followed by Introduction to faculty coordinator Prof. Sofia Khatun. The guest speaker was introduced by the faculty coordinator and then the platform was handed over to the guest speaker who she spoke about the topic with some interaction with students. In the end, the vote of thanks was given by the faculty coordinator and with a group photo, the event was successfully wrapped up. There were 376 Registered participants for the webinar.