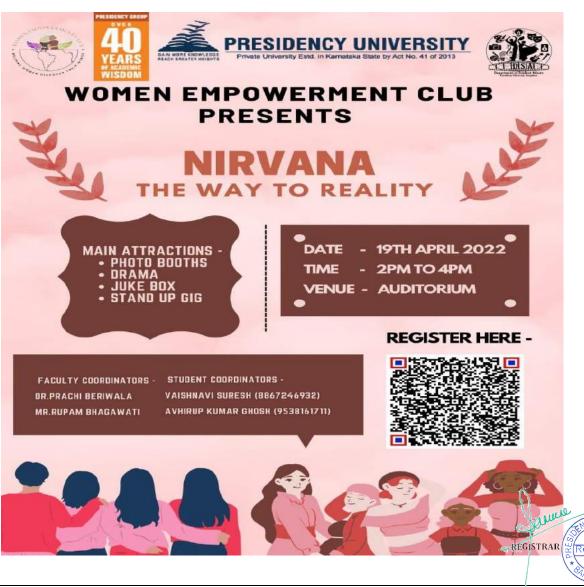

An Gukhder

Dr. Anu Sukhdev Asst. Dean, DSA PRESIDENCY UNIVERSITY

PRESIDENCY UNIVERSITY Private University Estd. in Karnataka State by Act No. 41 of 2013

ARATRIKA

DATE:7-10-2021

Women empowerment club presented "**Aratrika**" on 7<sup>th</sup> of October on the occasion of Navrathri to celebrate and explore the ethnic cultures of east and north India.

Aratrika commenced with a small introduction about Women Empowerment Club and essence of Navaratri. A quiz was organized for the audience which tested their knowledge on the culture & diversity of eastern India followed by game " Dumb-charades with a little twist". A drama was also performed by the club members, which gave a strong message about Gender equality, basic rights of an individual & menstrual taboos, etc. The event was highlighted with beautiful dance performance by the club members depicting our eastern culture such as- Bihu (Assamese) and Dhunuchi Naach & Sindoor Khela (Bengali traditions).