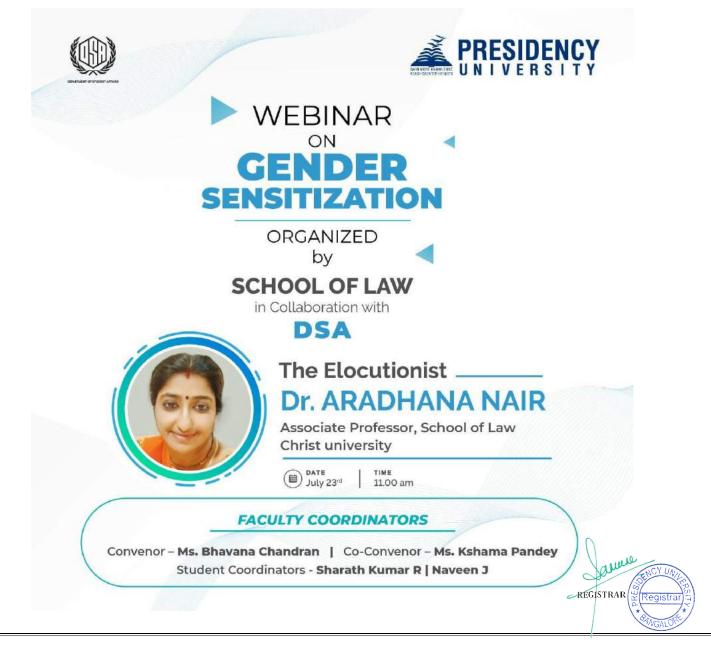

# GENDER SENSITIZATION: CONCERNS ACROSS

DATE: 11-12-2021

Gender sensitization: Concerns Across is a National webinar organized by the School of LAW along with the Department of Students Affairs (DSA) on the 11<sup>th</sup> of December 2021. Keeping the Covid protocol in mind the webinar was held in Online mode through Microsoft teams from 10:30 a.m. to 11:30 a.m.

The event was moderated by Priyank Soni (student coordinator). The event started by welcoming everyone, lighting the lamp, welcome speech by Convener Dr. Tufail Ahmad khan & DR. Anu Sukhdev- DSA- Asst. Dean followed by Introduction to faculty coordinator Prof. Sofia Khatun. The guest speaker was introduced by the faculty coordinator and then the platform was handed over to the guest speaker who she spoke about the topic with some interaction with students. In the end, the vote of thanks was given by the faculty coordinator and with a group photo, the event was successfully wrapped up. There were 376 Registered participants for the webinar.