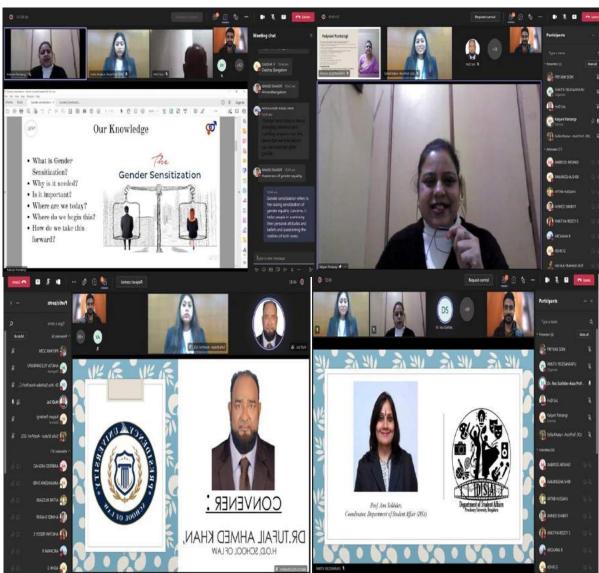

# GENDER SENSITIZATION: CONCERNS ACROSS

DATE: 11-12-2021

Gender sensitization: Concerns Across is a National webinar organized by the School of LAW along with the Department of Students Affairs (DSA) on the 11<sup>th</sup> of December 2021. Keeping the Covid protocol in mind the webinar was held in Online mode through Microsoft teams from 10:30 a.m. to 11:30 a.m.

The event was moderated by Priyank Soni (student coordinator). The event started by welcoming everyone, lighting the lamp, welcome speech by Convener Dr. Tufail Ahmad khan & DR. Anu Sukhdev- DSA- Asst. Dean followed by Introduction to faculty coordinator Prof. Sofia Khatun. The guest speaker was introduced by the faculty coordinator and then the platform was handed over to the guest speaker who she spoke about the topic with some interaction with students. In the end, the vote of thanks was given by the faculty coordinator and with a group photo, the event was successfully wrapped up. There were 376 Registered participants for the webinar.

#### **HIGHLIGHT OF THE EVENT:**

PICTURE: Webinar on Gender Sensitization.