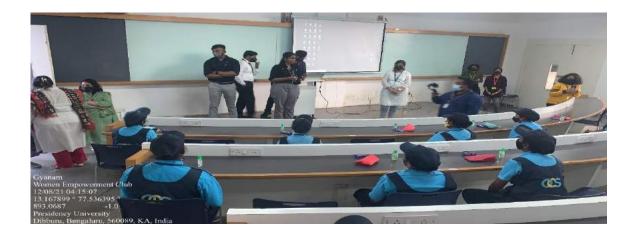

# **GYANAM BY WOMEN EMPOWERMENT CLUB**

DATE: 08-12-2021

Women Empowerment Club, Presidency University took the initiative wherein a life skills training session named "*Gyanam*" was organized for all the women supporting staff on the campus on the 8<sup>th</sup> of December, 2021. The event was divided into two sessions. Training session and Rangoli competition. The training session was conducted in MG-13. and the Rangoli competition was organized, to showcase their creative skills and was conducted behind the auditorium, simultaneously from 3:30 PM to 4:30 PM. Keeping in mind the protocol of Social distancing the entire staff was divided into two groups, one group attending the training session and the remaining half in rangoli drawing skills and vice-versa.

### Training session:

Topics such as basic communication in English; awareness of Covid protocols; usage & advantage of online payment methods (UPI), financial literacy in terms of loans availability from structured financial institutions, interest rates, etc. was communicated by the club members in Kannada for better understanding. It was an interactive session and social distancing was also maintained while seating in Classroom. A small hamper containing food items, sanitizer & Mask was given to every staff member present.