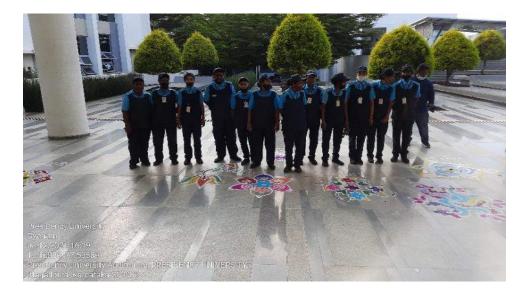

# **GYANAM BY WOMEN EMPOWERMENT CLUB**

DATE: 08-12-2021

Women Empowerment Club, Presidency University took the initiative wherein a life skills training session named "*Gyanam*" was organized for all the women supporting staff on the campus on the 8<sup>th</sup> of December, 2021. The event was divided into two sessions. Training session and Rangoli competition. The training session was conducted in MG-13. and the Rangoli competition was organized, to showcase their creative skills and was conducted behind the auditorium, simultaneously from 3:30 PM to 4:30 PM. Keeping in mind the protocol of Social distancing the entire staff was divided into two groups, one group attending the training session and the remaining half in rangoli drawing skills and vice-versa.

# **Rangoli Competition:**

The competition was judged by Dr. Anu Sukhdev, Director DSA, and Dr. Prachi Beriwala, Club Coordinator. There were a total of 12 participants who took part in the Rangoli competition. Three winners were announced towards the end of the workshop. A vote of thanks was given by the club's Faculty Coordinator, Dr. Prachi Beriwala which was followed by a video shoot by Naveen Sir. This marked the happy end of the training session.

# **HIGHLIGHTS OF THE EVENT:**