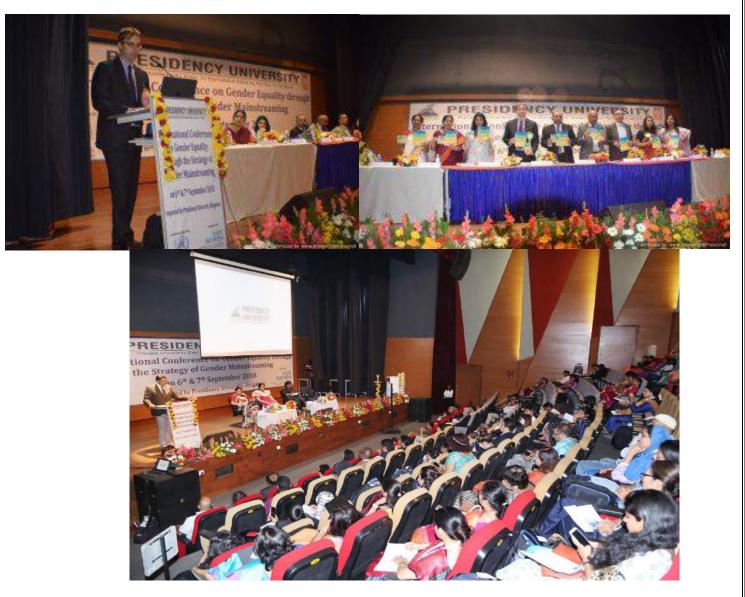

# INTERNATIONAL CONFERENCE ON GENDER EQUALITY THROUGH THE STRATEGY OF GENDER MAINSTREAMING

# DATE: 6-9-2018 &7-9-2018

REGISTRAR

The two days conference was organized by the Presidency University, Bengaluru, in collaboration with United Nations Information Center for India and Bhutan and with support from UN Women. "Women are shaking the pillars of patriarchy system and demanding equality which is their right" This was stated by Mr Derek Segaar, Director, United Nations Information Center for India and Bhutan. Expressing his concern on the depriving of women of their due share in opportunities, Mr Segaar said that in spite of the fact that "women are gifted managers and negotiators still the employment in all important spheres of management and administration the percentage is less than 30%". Mr Segaar raised pertinent question like crime against women and what are we doing as a society. He concluded with a quote "Gender equality is greatest human rights challenge of our times". He was speaking on the occasion of inauguration of the International Conference on Gender Equality through the Strategy of Gender Mainstreaming" held at Presidency University, Bengaluru on September 6, 2018.

Addressing on the occasion and emphasizing the need for support, the Chief Guest Prof. (Dr.) R. Venkata Rao, Vice Chancellor, National Law School of India University (NLSIU) said "women do not require resource persons like me but they need resources from the society". Prof Rao quoted Martin Luther King and emphasized on "cultivating Justice." He later added, "Efforts need to be made to humanize the natural relationship between a Man and a Woman, Equality and Equity at all levels in order to bring social justice." Addressing the gathering, Ms. Nafisa Ahmed, Member, Board of Governors, Presidency University said that" she is proud to have majority of women workforce at Presidency group of institutions."

Over 200 participants participated in the two days conference held on September 6-7, 2018. Apart from participants from different states of India, there are international participants from 12 other countries. The conference had a panel discussion on "Gender Equality and Sustainable Development" which was led by Ms Sunita Dhar of Jagori and participated by Dr Aditya Sondhi, Senior Counsel, High Court of Karnataka, Dr Meera Khanna, Activist and Dr Malashri Lal, Retired Dean, University of Delhi. Also, there were invited lectures by Prof Nirupama Prakash of Amity University and by Ms Madhulika Singh of UN Women. There was an exclusive panel discussion by the foreign participants on the status of women. Participants from Sweden, Denmark, Kenya, Mauritius, Bangladesh, Afghanistan, Tanzania, Bhutan, Nigeria, Sudan and Iraq took part in it. There were paper presentation sessions in which over 60 scholarly papers were presented and discussed. Also, there were poster presentations and workshops on "Women in Leadership" and 'Combating online women against women".

# Address by the Chief Guest and the abstract release by <u>dignitaries</u>

# Panel discussion

Junpama S

MS. ANUPAMA.S CONVENER, DSA PRESIDENCY UNIVER THE REGISTRAR

PRESIDENCY UNIVERSITY

(Private University Estd. in Karnataka State by Act No.41 of 2013)