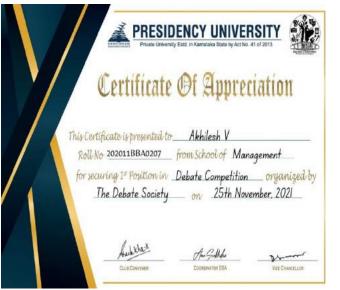

Furthermore, each participant was given 5 minutes to speak. After the debate round, a question-answer round was conducted by the opponent teams and the judges. The event was concluded with a Vote of Thanks by the moderator. The winners of the debate held are Akhilesh V (1<sup>st</sup> position) and Swadhin Swain (2<sup>nd</sup> position).