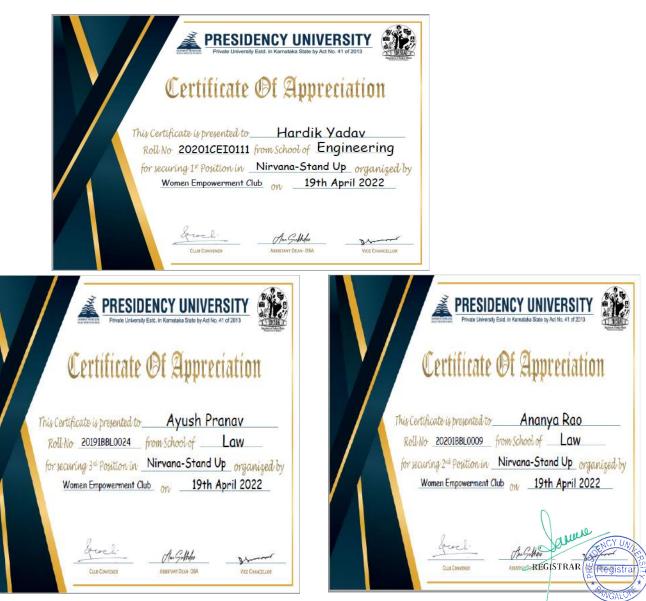

|   | PRESIDENCY<br>Private University Estd. in Karnata                                                                                                                      | 6.16/                                     |
|---|------------------------------------------------------------------------------------------------------------------------------------------------------------------------|-------------------------------------------|
|   | Certificate Of S                                                                                                                                                       | Appreciation                              |
| T | his Certificate is presented to <u>Pr</u><br>Roll No <u>20201CSE00757</u> from Scho<br>for securing 1 <sup>#</sup> Position in <u>Arc</u><br>Wamen Empawerment Club on | ool of Engineering_<br>atrikaorganized by |
|   | Am Suthinger<br>COORDINATOR DSA                                                                                                                                        | VICE CHANCELLOR                           |
|   |                                                                                                                                                                        | REGISTRAR                                 |