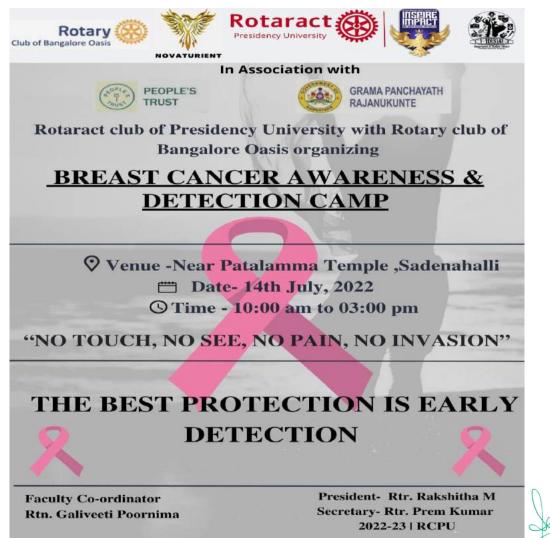

| PRESENT |
| 110 | JYOTHIKA M             | 20201ECE0036 | PRESENT |
| 111 | Sudip ghosh            | 20211BBB0023 | PRESENT |
| 112 | Minitha J K            | 20181ISE0049 | PRESENT |
| 113 | Shiva singh dhapola    | 20211BBA0238 | PRESENT |
| 114 | G.meenatchi            | 2021030184   | PRESENT |
| 115 | Vivek Trivedi          | 20211BBA0256 | PRESENT |

Am Gullhder

Dr. Anu Sukhdev Asst. Dean, DSA PRESIDENCY UNIVERSITY





### BREAST CANCER AWARENESS & DETECTION CAMP

DATE: 14-07-2022

Mere

REGISTRAR

The Rotaract Club of Presidency University with Rotary club of Bangalore Oasis in association with People's Trust and Gram Panchayath and SAKARA Hospital jointly arranged free detection and awareness camp for women who are below the poverty line between the age group of 21 and above.



A mobile hospital "Pink Express" was organized for the benefit of people Near Patalamma Temple, in Sadenahalli and to spread breast cancer awareness and detection camp.

It was a big day for the Rotaract club where people are provided with not only an awareness program by the parent rotary members but also the detection camp for the housekeeping staff and had the screening for 43 women out of 53 registered and the reports came normal for all the staff which is the best and happiest part with a lot of information which is more useful for the women's. The Rotaract also aims to spread breast cancer awareness for women who are above 30 years of age and recommend everyone to go forward and do breast cancer detection because early detection will save their life.



#### **HIGHLIGHTS OF THE EVE