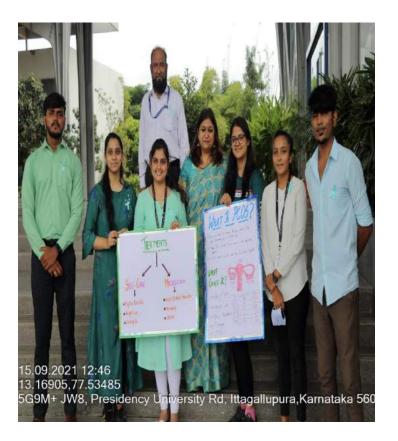

Am Suppose

Dr. Anu Sukhdev Asst. Deary DSAY PRESIDENCY UNITER STTY

(Private University Estd. in Karnataka State by Act No.41 of 2013)

PCOS AWARENESS

DATE: 15-09-2021

The month of September is regarded as the PCOS awareness month. The Women Empowerment Club at Presidency University organized an awareness movement to spread across the University about PCOS and its implications. Spreading awareness about lesser-known women's illness.

As a part of this movement all are informed to dress in Teal/ocean blue/ any lighter shades of blue and dull green outfits and gather near the canopy area of the University during lunch break at 12:30 PM. The club volunteers spoke about PCOS and its implications, sharing their experiences and also encouraging female faculty members to share their stories and experiences about it. The club volunteers distributed teal ribbon tags to all the gathering faculties as well.