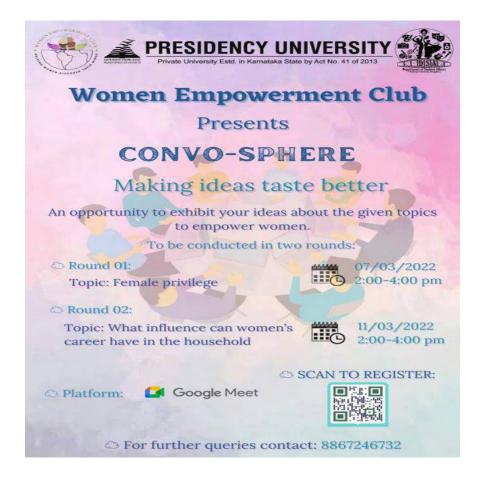

104  |
| 99  | RACHANA GOVINDA SHETTY | 20211COM0036 | Present   | RAR  |
| 100 | SAMUEL R               | 20211COM0037 | Present   | (*e  |
|     |                        | •            |           |      |

Registra

| 101 | PRAVEEN KUMAR G S | 20211COM0038 | Absent  |
|-----|-------------------|--------------|---------|
| 102 | SHARAN D          | 20211COM0039 | Present |
| 103 | YASHWANTHSAI V    | 20211COM0041 | Present |

Aw Guthdee

Dr. Anu Sukhdev Asst. Dean, DSA PRESIDENCY UNIVERSITY







# **CONVO-SPHERE**

#### DATE: 1-03-2022 & 2-03-2022

On the occasion of International Women's Day, Women Empowerment Club celebrated the week named Stree-otsav. The week-long celebration started with a group discussion named 'Convo-Sphere' on 1<sup>st</sup> and 2<sup>nd</sup> of March, 2022.



There were many participants who joyously and enthusiastically participated in the virtual group discussion on the topics, namely:

Round 1- Female Privilege Round 2- What influence does women's career have in the household REGISTRAR The main objective of this Group discussion was to provide an opportunity to identify and discuss various perspectives of people on the above-mentioned topics. Group discussions improve the ability of people to think critically, provide deeper knowledge, understand the subject and also provide different approaches to find the best possible solutions regarding an issue. The event witnessed a total of 6 registered students and 8 participants. Certificates were issued to all the participants of the event.

Respectable Judges for the events were:

- Dr. Noor Fat