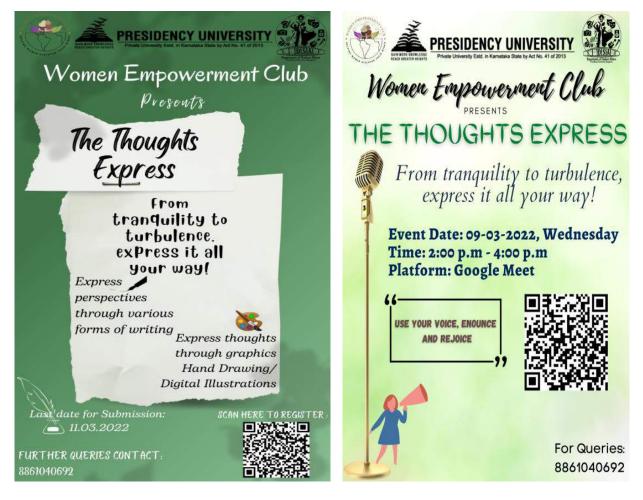

# **WEBINAR ON "MOVING BEYOND THE SENTENCE"**

DATE: 19-08-2021

Women empowerment club of Presidency University organised and hosted their inaugural event, webinar on breaking the myths and taboos about menstruation and to raise voices and stand against infibulation named "**MOVING BEYOND THE SENTENCE**". The webinar witnessed participants from various colleges across the Nation. Speaker for the session was Dr. Akhila Goud, who is the Managing Director and Chairman of Aprocare Diagnostics, Hyderabad.

Webinar was divided in to two parts namely, special talk by the Invited speaker and Panel discussion amongst the participants. There were 144 people registered through Google form circulated by the team members including students of Presidency University, colleges from Pan India & other individuals belonging to various backgrounds. Webinar & the group discussion went successful and attracted lot of positive response from the participants. The session began with a small talk from Dr T V Sneha Prabha, Director Department of Student Affairs, followed by Dr. Prachi Beriwala & Mr. Rupam Bahagwati, Faculty coordinators of the Club. Students from different colleges were invited to be the panel speakers where they mentioned the viewpoint about the topic from their and general perspective.

The details of the panel speakers are as follows:

- 1) Aastha Vyas- Presidency University Bangalore. School of Law
- 2) Muskan Ajitsaria Presidency University Bangalore. School of Law
- 3) Tanamyi KSS- Presidency University Bangalore. School of Law
- 4) Krutisha DY Patel College Pune.

Following this an intriguing question," whether menstruating women should be given holiday in a working environment? Many of the attendees gave their view points for the above question.

The group discussion was followed by a Vote of Thanks by Ms. Vaishnavi Suresh, Student Coordinator of the club. Feedback from all the 94 attendees were taken via Goggle form.

Organiser of the event were:

- 1) Avhirup Kumar Ghosh- Presidency University Bangalore. School Law
- 2) Ananya K Presidency University Bangalore. School of Law

3) Ankita Y - Presidency University Bangalore. School of Engineering.

@4PM Through Google Meet