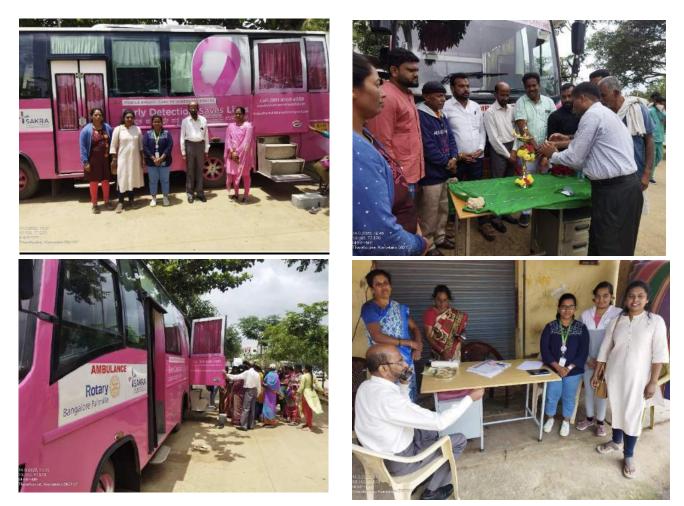

# **BLOOD DONATION CAMP BY PRESIDENCY UNIVERSITY NSS CELL AS PART OF WOMENS' DAY CELEBRATIONS**

DATE: 09-03-2021

REGISTRAR

Presidency University NSS Cell conducted voluntary **'BLOOD DONATION CAMP'** on 09 March 2021 as part of **Women's Day celebration** in association with Lions Club of Bengaluru, Sanjay Nagar, and Kidwai Memorial Institute of Oncology, Maraigowda Road, Bengaluru.

It was a one-day event which started at 9.30 AM and closed at 3.30 PM. NSS volunteers worked hard and took responsibility on their shoulders to make this a great success. The volunteers also donated blood. Response from all students, faculty, and staff members was very encouraging. It is inspiring to note that many Women staff members came forward to donate blood. A total of **217** blood units were collected which was appreciated by doctors and team. Presidency University has taken all the post covid precautions in the process. Lions Club presented a memento to our Pro-Vice-Chancellor Dr. Surendar Kumar as a token of appreciation. Organizers expressed their deep gratitude to the Chancellor, Vice-Chancellor, Pro-Vice-Chancellor, Registrar, Deans, HOD's, Teaching, and non-teaching staff.