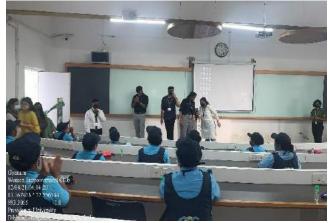

# **GYANAM BY WOMEN EMPOWERMENT CLUB**

DATE: 08-12-2021

Women Empowerment Club, Presidency University took the initiative wherein a life skills training session named "*Gyanam*" was organized for all the women supporting staff on the campus on the 8<sup>th</sup> of December, 2021. The event was divided into two sessions. Training session and Rangoli competition. The training session was conducted in MG-13. and the Rangoli competition was organized, to showcase their creative skills and was conducted behind the auditorium, simultaneously from 3:30 PM to 4:30 PM. Keeping in mind the protocol of Social distancing the entire staff was divided into two groups, one group attending the training session and the remaining half in rangoli drawing skills and vice-versa.

### Training session:

Topics such as basic communication in English; awareness of Covid protocols; usage & advantage of online payment methods (UPI), financial literacy in terms of loans availability from structured financial institutions, interest rates, etc. was communicated by the club members in Kannada for better understanding. It was an interactive session and social distancing was also maintained while seating in Classroom. A small hamper containing food items, sanitizer & Mask was given to every staff member present.