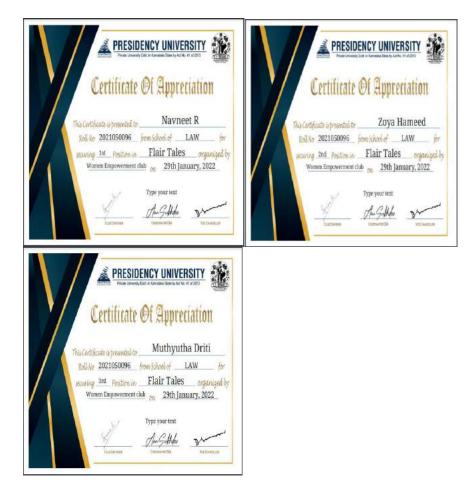

en on-the-spet quotes based on the fictional characters and were total to build their own story from the quotations. This initiative was to give an exercise to the imagination and creativity and also to think deeply about certain realities in life. A total of 12 students participated in the event. The competition was anchored by Diva Malhotra, 1<sup>st</sup>-year BA-LLB Hons. And Pallavi Goud 1<sup>st</sup> year BA-LLB Hons. The Judges for the event were Dr. Tufail Ahmad Khan and Dr. Mathew Sinu Simon, who gave their valuable remarks and guided the participants. The competition was concluded with a vote of thanks by the student co-coordinator, Avhirup Kumar Ghosh, and the winners were announced which marked the end of the event.

#### **HIGHLIGHT OF THE EVENT:**



#### **CERTIFICATES:**



#### **PARTICIPANT LIST:**

| SL.NO. | Full Name                | Roll Number  | STATUS  |
|--------|--------------------------|--------------|---------|
| 1      | Manushree R              | 2020050080   | PRESENT |
| 2      | Gangothri S              | 20201bal0038 | PRESENT |
| 3      | Zoya Hameed              | 2021050096   | PRESENT |
| 4      | Muthyutha Driti          | 20201BAL0068 | PRESENT |
| 5      | Kola Pravallika          | 20201CST0064 | PRESENT |
| 6      | Abdulhameed Nadaf        | 2021030427   | PRESENT |
| 7      | NAVNEET R                | 20181BBL0030 | PRESENT |
| 8      | Kavidharani R            | 2021050309   | PRESENT |
| 9      | M. Sandeep               | 2021011749   | PRESENT |
| 10     | Chaithanya. L            | 20211CSE0249 | PRESENT |
| 11     | Vim