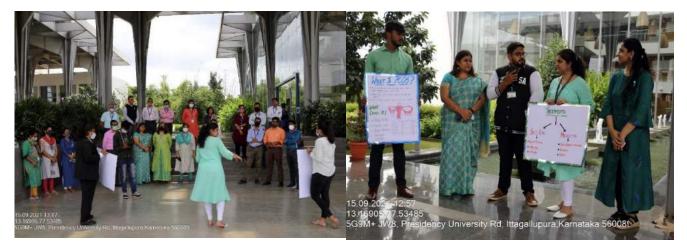

As a part of this movement all are informed to dress in Teal/ocean blue/ any lighter shades of blue and dull green outfits and gather near the canopy area of the University during lunch break at 12:30 PM. The club volunteers spoke about PCOS and its implications, sharing their experiences and also encouraging female faculty members to share their stories and experiences about it. The club volunteers distributed teal ribbon tags to all the gathering faculties as well.

To supplement the campaign posters were drawn, reminders were sent via mails and offline campaigns were conducted.

The event successfully completed when the University staff (teaching as well as non-teaching), showed up to the designated area and actively participated in the brief presentation made by the Women Empowerment Club members on the subject matter PCOS, it's symptoms, treatments and causes.