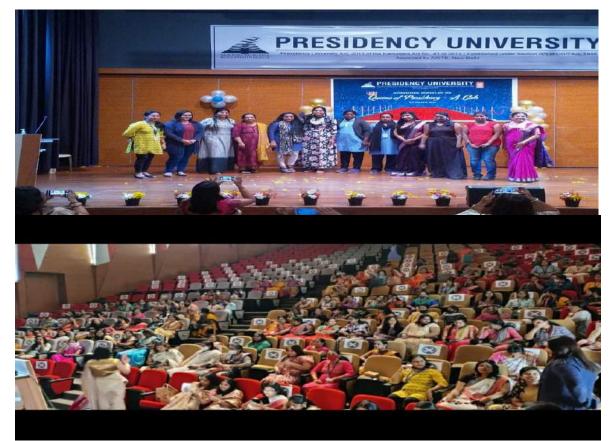

An Gukhder

Dr. Anu Sukhdev Asst. Dean, DSA PRESIDENCY UNIVERSITY

PRESIDENCY UNIVERSITY Private University Estd. in Karnataka State by Act No. 41 of 2013

ARATRIKA

DATE:7-10-2021

Women empowerment club presented "**Aratrika**" on 7<sup>th</sup> of October on the occasion of Navrathri to celebrate and explore the ethnic cultures of east and north India.

Aratrika commenced with a small introduction about Women Empowerment Club and essence of Navaratri. A quiz was organized for the audience which tested their knowledge on the culture & diversity of eastern India followed by game " Dumb-charades with a little twist". A drama was also performed by the club members, which gave a strong message about Gender equality, basic rights of an individual & menstrual taboos, etc. The event was highlighted with beautiful dance performance by the club members depicting our eastern culture such as- Bihu (Assamese) and Dhunuchi Naach & Sindoor Khela (Bengali traditions).

There were 18 students who participated in this event and winners of the competition were announced by faculty coordinators Dr. Prachi Beriwala Associate professor of SOM and Mr. Rupam Bhagawati, Assistant professor of SOE of women empowerment club.