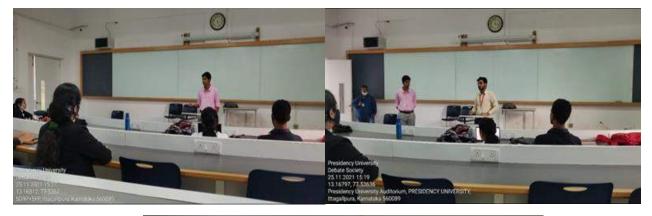

# DEBATE COMPETITION IN THE LIGHT OF INTERNATIONAL DAY OF ELIMINATION OF VIOLENCE AGAINST WOMEN

DATE: 25-11-2021

The Debate Society in Collaboration with Women Empowerment Club and Speakers and Anchors Society and in association with the Department of Languages, on the International Day of Elimination of Violence Against Women, conducted a debate competition on the topic: "Violence against women was seen as a social problem, like a petty crime, which is perpetuated by private individuals, not State – and therefore could not be a human rights problem."

The Debate began with the moderator introducing the significance of the day along with the introduction of the judges: Dr. Prachi Beriwala, Asso. Prof, SOM, Ms Shreya, Asst. Prof. SOL and Ms. Bhavna Wanre, Asst Prof. SOL. Following which, an explanation of the guidelines of the debate and draw of lots occurred. Here, three participants were allotted 'for' the topic and three participants 'against' the topic. Total of 6 students participated in this event.

Furthermore, each participant was given 5 minutes to speak. After the debate round, a question-answer round was conducted by the opponent teams and the judges. The event was concluded with a Vote of Thanks by the moderator. The winners of the debate held are Akhilesh V (1<sup>st</sup> position) and Swadhin Swain (2<sup>nd</sup> position).