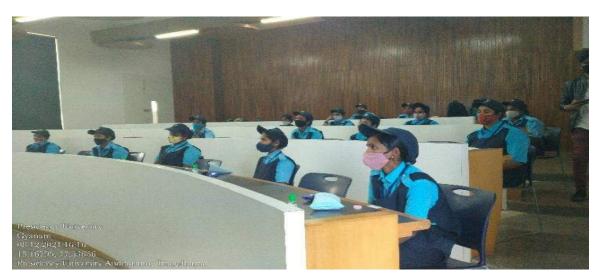

# **GYANAM BY WOMEN EMPOWERMENT CLUB**

DATE: 08-12-2021

Women Empowerment Club, Presidency University took the initiative wherein a life skills training session named "*Gyanam*" was organized for all the women supporting staff on the campus on the 8<sup>th</sup> of December, 2021. The event was divided into two sessions. Training session and Rangoli competition. The training session was conducted in MG-13. and the Rangoli competition was organized, to showcase their creative skills and was conducted behind the auditorium, simultaneously from 3:30 PM to 4:30 PM. Keeping in mind the protocol of Social distancing the entire staff was divided into two groups, one group attending the training session and the remaining half in rangoli drawing skills and vice-versa.

### Training session:

Topics such as basic communication in English; awareness of Covid protocols; usage & advantage of online payment methods (UPI), financial literacy in terms of loans availability from structured financial institutions, interest rates, etc. was communicated by the club members in Kannada for better understanding. It was an interactive session and social distancing was also maintained while seating in Classroom. A small hamper containing food items, sanitizer & Mask was given to every staff member present.

# **HIGHLIGHTS OF THE EVENT:**