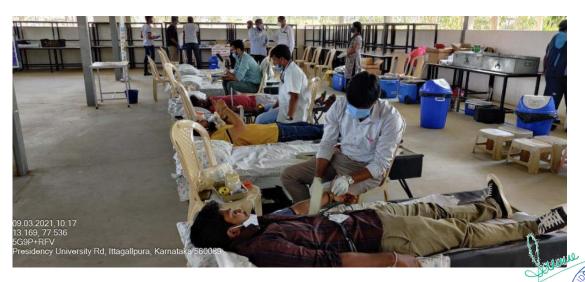

# **BLOOD DONATION CAMP BY PRESIDENCY UNIVERSITY NSS CELL AS PART OF WOMENS' DAY CELEBRATIONS**

DATE: 09-03-2021

REGISTRAR

Presidency University NSS Cell conducted voluntary **'BLOOD DONATION CAMP'** on 09 March 2021 as part of **Women's Day celebration** in association with Lions Club of Bengaluru, Sanjay Nagar, and Kidwai Memorial Institute of Oncology, Maraigowda Road, Bengaluru.

It was a one-day event which started at 9.30 AM and closed at 3.30 PM. NSS volunteers worked hard and took responsibility on their shoulders to make this a great success. The volunteers also donated blood. Response from all students, faculty, and staff members was very encouraging. It is inspiring to note that many Women staff members came forward to donate blood. A total of **217** blood units were collected which was appreciated by doctors and team. Presidency University has taken all the post covid precautions in the process. Lions Club presented a memento to our Pro-Vice-Chancellor Dr. Surendar Kumar as a token of appreciation. Organizers expressed their deep gratitude to the Chancellor, Vice-Chancellor, Pro-Vice-Chancellor, Registrar, Deans, HOD's, Teaching, and non-teaching staff.