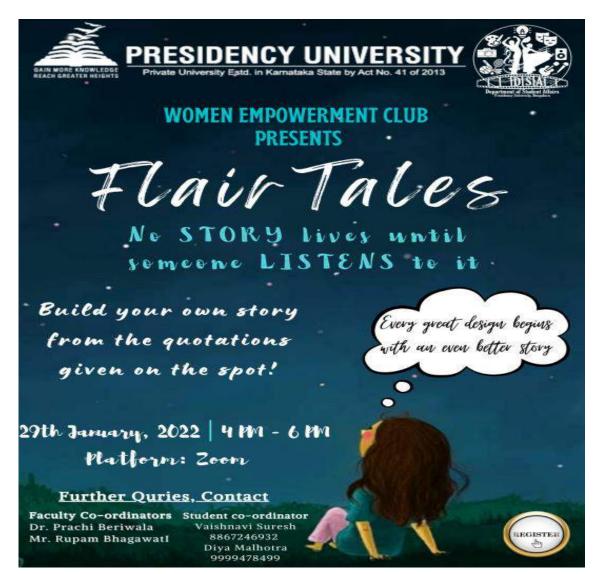

# **WEBINAR ON "MOVING BEYOND THE SENTENCE"**

DATE: 19-08-2021

Women empowerment club of Presidency University organised and hosted their inaugural event, webinar on breaking the myths and taboos about menstruation and to raise voices and stand against infibulation named "**MOVING BEYOND THE SENTENCE**". The webinar witnessed participants from various colleges across the Nation. Speaker for the session was Dr. Akhila Goud, who is the Managing Director and Chairman of Aprocare Diagnostics, Hyderabad.

Webinar was divided in to two parts namely, special talk by the Invited speaker and Panel discussion amongst the participants. There were 144 people registered through Google form circulated by the team members including students of Presidency University, colleges from Pan India & other individuals belonging to various backgrounds. Webinar & the group discussion went successful and attracted lot of positive response from the participants. The session began with a small talk from Dr T V Sneha Prabha, Director Department of Student Affairs, followed by Dr. Prachi Beriwala & Mr. Rupam Bahagwati, Faculty coordinators of the Club. Students from different colleges were invited to be the panel speakers where they mentioned the viewpoint about the topic from their and general perspective.

The details of the panel speakers are as follows:

- 1) Aastha Vyas- Presidency University Bangalore. School of Law
- 2) Muskan Ajitsaria Presidency University Bangalore. School of Law
- 3) Tanamyi KSS- Presidency University Bangalore. School of Law
- 4) Krutisha DY Patel College Pune.

Following this an intriguing question," whether menstruating women should be given holiday in a working environment? Many of the attendees gave their view points for the above question.

The group discussion was followed by a Vote of Thanks by Ms. Vaishnavi Suresh, Student Coordinator of the club. Feedback from all the 94 attendees were taken via Goggle form.

Organiser of the event were:

- 1) Avhirup Kumar Ghosh- Presidency University Bangalore. School Law
- 2) Ananya K Presidency University Bangalore. School of Law

3) Ankita Y - Presidency University Bangalore. School of Engineering.

@4PM Through Google Meet

# Dr. AKHILA GOUD

Chairman & Managing Director Aprocare Diagnostics, Hydrabad

For further queries, contact: Avhirup Kumar Ghosh 9538161711 Ananya K 9606778677 Faculty Coordinators

Dr. Prachi Beriwala Mr. Rupam Bhagawati Click to Register!