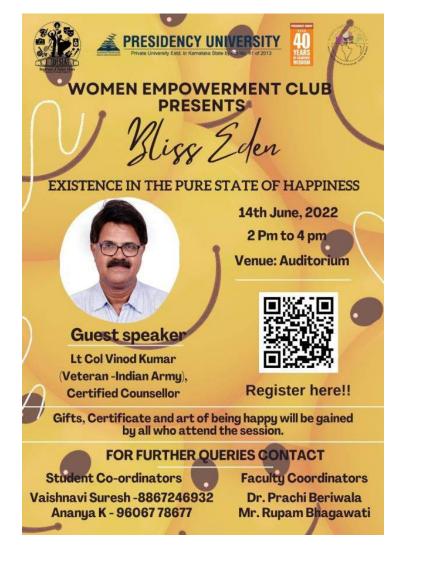

# **WEBINAR ON "MOVING BEYOND THE SENTENCE"**

DATE: 19-08-2021

Women empowerment club of Presidency University organised and hosted their inaugural event, webinar on breaking the myths and taboos about menstruation and to raise voices and stand against infibulation named "**MOVING BEYOND THE SENTENCE**". The webinar witnessed participants from various colleges across the Nation. Speaker for the session was Dr. Akhila Goud, who is the Managing Director and Chairman of Aprocare Diagnostics, Hyderabad.

Webinar was divided in to two parts namely, special talk by the Invited speaker and Panel discussion amongst the participants. There were 144 people registered through Google form circulated by the team members including students of Presidency University, colleges from Pan India & other individuals belonging to various backgrounds. Webinar & the group discussion went successful and attracted lot of positive response from the participants. The session began with a small talk from Dr T V Sneha Prabha, Director Department of Student Affairs, followed by Dr. Prachi Beriwala & Mr. Rupam Bahagwati, Faculty coordinators of the Club. Students from different colleges were invited to be the panel speakers where they mentioned the viewpoint about the topic from their and general perspective.

# Dr. AKHILA GOUD

Chairman & Managing Director Aprocare Diagnostics, Hydrabad

For further queries, contact: Avhirup Kumar Ghosh 9538161711 Ananya K 9606778677 Faculty Coordinators

Dr. Prachi Beriwala Mr. Rupam Bhagawati Click to Register!