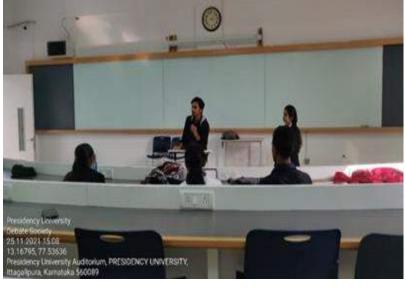

# DEBATE COMPETITION IN THE LIGHT OF INTERNATIONAL DAY OF ELIMINATION OF VIOLENCE AGAINST WOMEN

DATE: 25-11-2021

The Debate Society in Collaboration with Women Empowerment Club and Speakers and Anchors Society and in association with the Department of Languages, on the International Day of Elimination of Violence Against Women, conducted a debate competition on the topic: "Violence against women was seen as a social problem, like a petty crime, which is perpetuated by private individuals, not State – and therefore could not be a human rights problem."

The Debate began with the moderator introducing the significance of the day along with the introduction of the judges: Dr. Prachi Beriwala, Asso. Prof, SOM, Ms Shreya, Asst. Prof. SOL and Ms. Bhavna Wanre, Asst Prof. SOL. Following which, an explanation of the guidelines of the debate and draw of lots occurred. Here, three participants were allotted 'for' the topic and three participants 'against' the topic. Total of 6 students participated in this event.

Furthermore, each participant was given 5 minutes to speak. After the debate round, a question-answer round was conducted by the opponent teams and the judges. The event was concluded with a Vote of Thanks by the moderator. The winners of the debate held are Akhilesh V (1<sup>st</sup> position) and Swadhin Swain (2<sup>nd</sup> position).