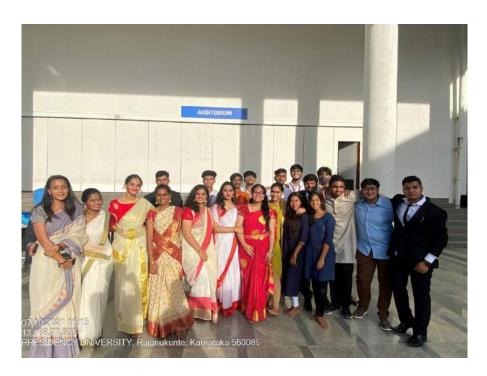

An Gukhder

Dr. Anu Sukhdev Asst. Dean, DSA PRESIDENCY UNIVERSITY

PRESIDENCY UNIVERSITY Private University Estd. in Karnataka State by Act No. 41 of 2013

ARATRIKA

DATE:7-10-2021

Women empowerment club presented "**Aratrika**" on 7<sup>th</sup> of October on the occasion of Navrathri to celebrate and explore the ethnic cultures of east and north India.

Aratrika commenced with a small introduction about Women Empowerment Club and essence of Navaratri. A quiz was organized for the audience which tested their knowledge on the culture & diversity of eastern India followed by game " Dumb-charades with a little twist". A drama was also performed by the club members, which gave a strong message about Gender equality, basic rights of an individual & menstrual taboos, etc. The event was highlighted with beautiful dance performance by the club members depicting our eastern culture such as- Bihu (Assamese) and Dhunuchi Naach & Sindoor Khela (Bengali traditions).

There were 18 students who participated in this event and winners of the competition were announced by faculty coordinators Dr. Prachi Beriwala Associate professor of SOM and Mr. Rupam Bhagawati, Assistant professor of SOE of women empowerment club.