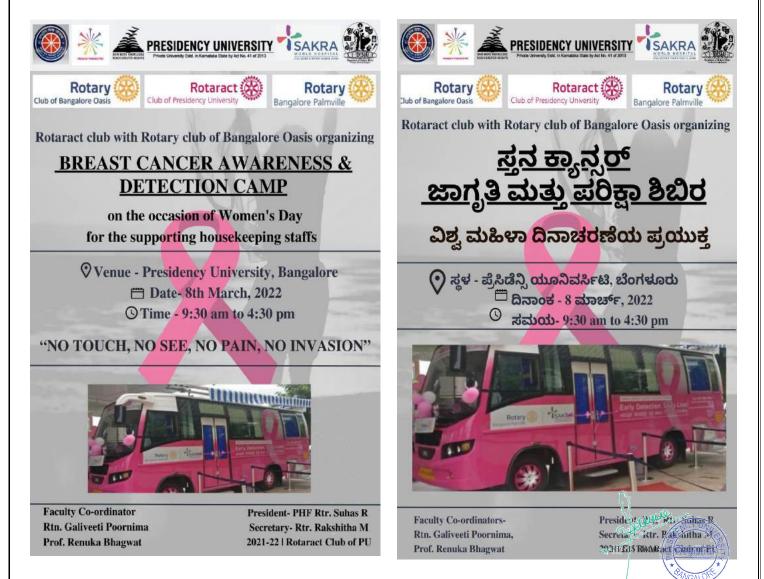

# **BLOOD DONATION CAMP BY PRESIDENCY UNIVERSITY NSS CELL AS PART OF WOMENS' DAY CELEBRATIONS**

DATE: 09-03-2021

REGISTRAR

Presidency University NSS Cell conducted voluntary **'BLOOD DONATION CAMP'** on 09 March 2021 as part of **Women's Day celebration** in association with Lions Club of Bengaluru, Sanjay Nagar, and Kidwai Memorial Institute of Oncology, Maraigowda Road, Bengaluru.

It was a one-day event which started at 9.30 AM and closed at 3.30 PM. NSS volunteers worked hard and took responsibility on their shoulders to make this a great success. The volunteers also donated blood. Response from all students, faculty, and staff members was very encouraging. It is inspiring to note that many Women staff members came forward to donate blood. A total of **217** blood units were collected which was appreciated by doctors and team. Presidency University has taken all the post covid precautions in the process. Lions Club presented a memento to our Pro-Vice-Chancellor Dr. Surendar Kumar as a token of appreciation. Organizers expressed their deep gratitude to the Chancellor, Vice-Chancellor, Pro-Vice-Chancellor, Registrar, Deans, HOD's, Teaching, and non-teaching staff.