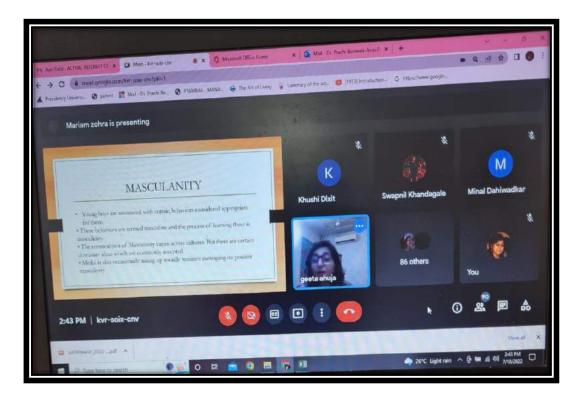

# GENDER SENSITIZATION: CONCERNS ACROSS

DATE: 11-12-2021

Gender sensitization: Concerns Across is a National webinar organized by the School of LAW along with the Department of Students Affairs (DSA) on the 11<sup>th</sup> of December 2021. Keeping the Covid protocol in mind the webinar was held in Online mode through Microsoft teams from 10:30 a.m. to 11:30 a.m.

The event was moderated by Priyank Soni (student coordinator). The event started by welcoming everyone, lighting the lamp, welcome speech by Convener Dr. Tufail Ahmad khan & DR. Anu Sukhdev- DSA- Asst. Dean followed by Introduction to faculty coordinator Prof. Sofia Khatun. The guest speaker was introduced by the faculty coordinator and then the platform was handed over to the guest speaker who she spoke about the topic with some interaction with students. In the end, the vote of thanks was given by the faculty coordinator and with a group photo, the event was successfully wrapped up. There were 376 Registered participants for the webinar.