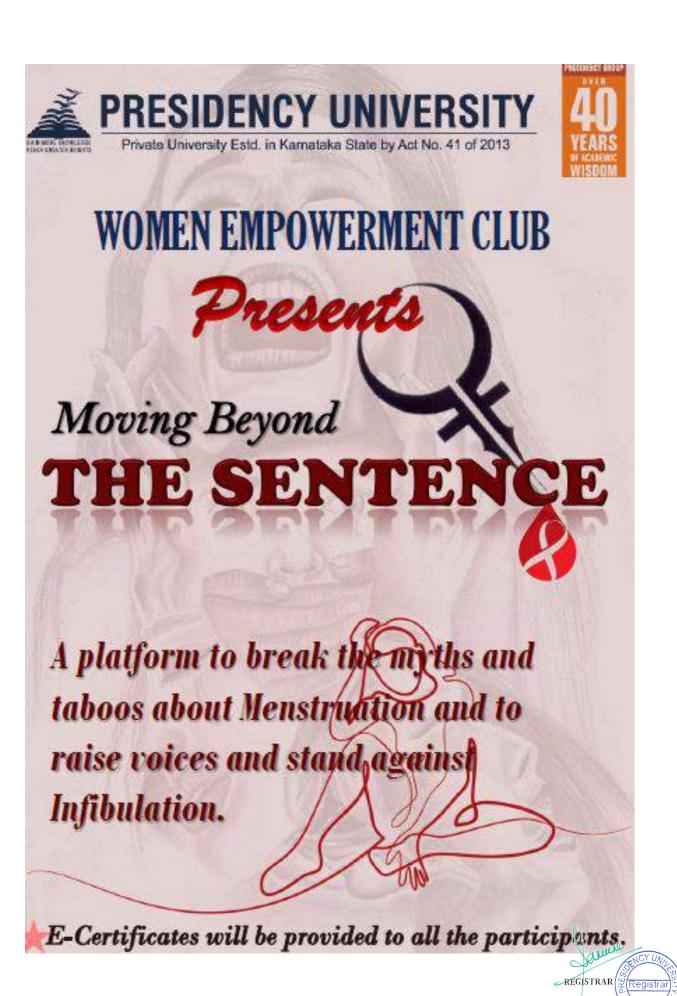

# **WEBINAR ON "MOVING BEYOND THE SENTENCE"**

DATE: 19-08-2021

Women empowerment club of Presidency University organised and hosted their inaugural event, webinar on breaking the myths and taboos about menstruation and to raise voices and stand against infibulation named "**MOVING BEYOND THE SENTENCE**". The webinar witnessed participants from various colleges across the Nation. Speaker for the session was Dr. Akhila Goud, who is the Managing Director and Chairman of Aprocare Diagnostics, Hyderabad.

Webinar was divided in to two parts namely, special talk by the Invited speaker and Panel discussion amongst the participants. There were 144 people registered through Google form circulated by the team members including students of Presidency University, colleges from Pan India & other individuals belonging to various backgrounds. Webinar & the group discussion went successful and attracted lot of positive response from the participants. The session began with a small talk from Dr T V Sneha Prabha, Director Department of Student Affairs, followed by Dr. Prachi Beriwala & Mr. Rupam Bahagwati, Faculty coordinators of the Club. Students from different colleges were invited to be the panel speakers where they mentioned the viewpoint about the topic from their and general perspective.