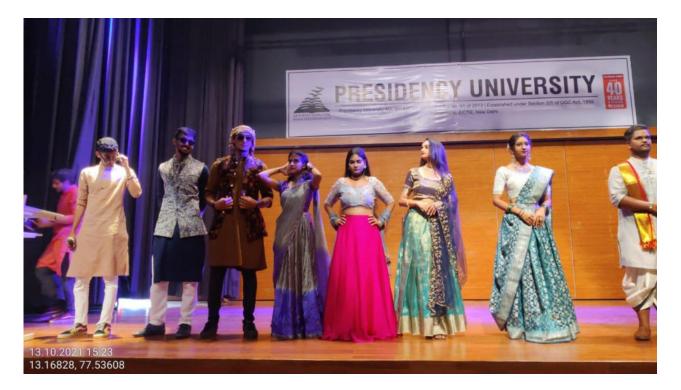

| 20211CAI0069 |
| 20    | Lipika Devaiah                   | 20211CAI0132 |
| 21    | Bhoomika V                       | 20211CSE0199 |
| 22    | GAGAN N SINGH                    | 20211ECE0352 |
| 23    | GURRAMKONDA SANDHYA              | 20211CSE0316 |
| 24    | K H SRUJAN GOWDA                 | 20211CSE0437 |
| 25    | M Grishma                        | 20211cse0451 |
| 26    | Dhanyamraju lakshmi<br>sathwika  | 20211cse0501 |
| 27    | SUDHESHNA                        | 20211CSE0679 |
| 28    | A prem kumar                     | 20211cse0655 |
| 29    | Rohith K R                       | 20212MEB0030 |
| 30    | VIJAYA RAGHAVA                   | 20202MBA0314 |
| 30    | Harshitha s                      | 20211BBA0114 |

# **PARTICIPANTS LIST:**



# **EVENT PHOTOS:**







| PRESIDENCY UNIVERSITY           Private University Estd. in Karnataka State by Act No. 41 of 2013 |  |
|---------------------------------------------------------------------------------------------------|--|
| Certificate Of Appreciation                                                                       |  |
| This Certificate is presented to Vijaya Raghava                                                   |  |
| Roll No 20202MBA0314 from School of Management                                                    |  |
| for securing 1st Position in <u>Navrang</u> organized by                                          |  |
| <u>Fashion Club</u> on <u>13th October, 2021</u>                                                  |  |
| An Sukhder