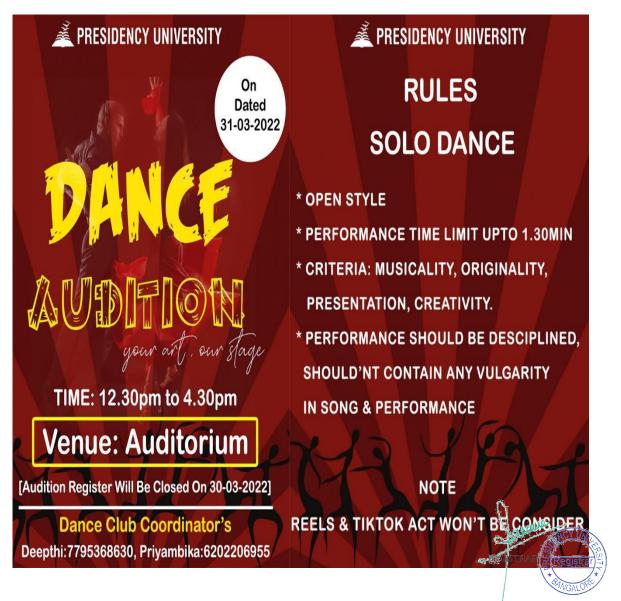

|



#### **HIGHLIGHTS OF THE COMPETITION:**







#### **CERTIFICATES:**







### **DRIVE LINK OF THE EVENT:**

1) Images link:

https://drive.google.com/drive/folders/1QVhKBkRwKVvIizBiD JexQCI70QnNF3dV?usp=sharing

2) Video link:

https://drive.google.com/drive/folders/1Wu\_nkLRM8XgCxWo wplI2nifTAPeyDvSL?usp=sharing

DR. ANU SUKHDEV ASST. DEAN, DSA PRESIDENCY UNIVERSITY





(Private University Estd. in Karnataka State by Act No.41 of 2013)



# **DANCE AUDITION- SOLO DANCE**

(YOU'RE ART, OUR STAGE)

#### DATE: 31-03-2022

The Dance club of Presidency University has conducted open auditions for all the students on 30-03-2022 from 12:30 pm to 4:30 pm. The main aim of the event was to form an OFFICIAL CREW OF PRESIDENCY UNIVERSITY which will be performing in intercollegiate events.



The rules of the audition were clearly stated on the poster. Deepthi and Priyambika were the student coordinator of the audition. Around 50 members have been registered for the auditions and showcased their talent. Many students outperformed their skills and made an event a big success. It was really a tough task for the judges to decide as we have many great dancers. After much discussion with the Student coordinator, the Judges selected the best solo dancers.

#### **HIGHLIGHTS OF THE EVENT:**







| SL.NO. | STUDENT NAME           | ROLL.NO.     | STATUS    |
|--------|------------------------|--------------|-----------|
| 1      | GAGANASHREE            | 20201CSE0754 | PRESENT   |
| 2      | Tanmayee               | 20211CSE0288 | PRESENT   |
| 3      | Arjun                  | 20