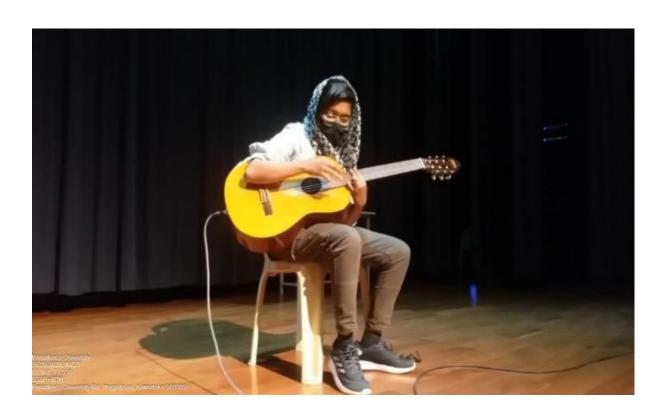

|
| 7     | SWADHIN SWAIN       | 20191CSE0612 |
| 8     | Keerthana.G         | 20212MBL0095 |

# **CERTIFICATE:**



Asst. Dean, DSA PRESIDENCY UNIVERSITY



# TALENT HUNT BY OC8AVE MUSIC CLUB

DATE: 16-09-2021

Presidency University, Music Club conducted Talent Hunt Auditions on 16<sup>th</sup> September 2021 in the auditorium at 2pm and it went on till 4:30 pm. The students were thrilled at an opportunity to witness offline auditions after such a long break due to covid and hence it went on with immense enthusiasm. The performances were judged by Mr. George, who is a professional singer and staff of presidency university. A few of the best performers were selected into the OC8AVE music club of Presidency University.

No. of Students registered involved: 34

No. of Participants: 34







# PARTICIPANTS LIST:

| SL NO | FULL NAME               | ROLL<br>NUMBER |
|-------|-------------------------|----------------|
| 1     | Chaya                   | 20212MBA0385   |
| 2     | SIGAMALA EPHRAIM        | 20211CSE0202   |
| 3     | Pavan B                 | 20211CSE0556   |
| 4     | PRAVEEN KUMAR I         | 20211BCV0021   |
| 5     | A Alwin Richard         | 20211ECE0055   |
| 6     | Shri Hari Shankar D     | 20211BAL0042   |
| 7     | Nancy Susan Raj         | 20212MLS0003   |
| 8     | BISILALLI KARTHIK KUMAR | 20212MBL0125   |
| 9     | MUJTBA AAMIR AHMED      | 20201PET0015   |
| 10    | NIKHIL SINGH            | 20201CSE0107   |
| 11    | JASEENA ARIF            | 20212MBA0013   |
| 11    | Hema Deepika Mikkili    | 20211CSE0324   |

# **CERTICIFATE:**





Am Supp