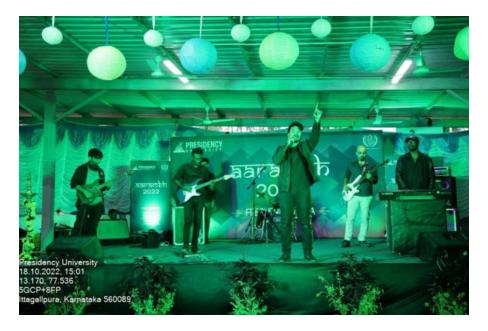

## FRESHERS' DAY – AARAMBH 2019 \_ 14TH SEPTEMBER 2019

#### Date: 16-09-2019

Aarambh -2019, Freshers Fiesta was celebrated on Saturday, 14th September 2019. 28 stage performances besides various fillers were held in the Amphi – theatre, Auditorium and the Main stage. Seniors as well as juniors actively participated in this joyful event.

Aarambh also included various competitions, from singing and dancing to PuBG and Sher-O-Shayari. PubG alone received around 300 registrations. Sher-O-Shayari had 80 registrations.