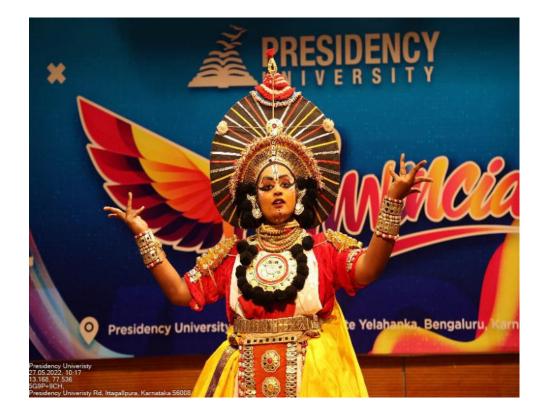

ner of Invincia 2022 was St Joseph's College, Bengaluru, while the runner's trophy went to Kristu Jayanti College, Bengaluru. It was indeed remarkable that the two-day University Fest-Invincia was attended by more than 22,000 students from across 90 colleges in India, who participated in more than 50 different competitions related to music, dance, drama, literature, and fine arts, to name a few.

The Hon'ble Madam Kauser Ahmed was the Chief Guest at the valedictory function of the fest, which was also attended by the key officials of the University along with members of the faculty, staff, alumni and thousands of students of Presidency University. Kaleidoscope, the University magazine was released in a new monthly format during the Valedictory session.



## **HIGHLIGHTS OF THE FEST:**













ಉಪಾಧ್ಯಕ್ಷ ಸಲ್ಮಾನ್ ಅಹಮದ್ ಉಪಸ್ಥಿತರಿದ್ದರು. ಮಾರ್ಗದರ್ಶನದಲ್ಲಿ ವಿದ್ಯಾರ್ಥಿಗಳ ಕೌಸರ್ ಅಹಮದ್ ಅವರು ಕಾರ್ಯಚಟುವಟಿಕೆಗಳ ವಿಭಾಗದ ಬೆಂಗಳೂರಿನ ಸೇಂಟ್ ಜೋಸೆಫ್ಸ್

ಅಶ್ವಿನಿ ಪುನೀತ್ ರಾಜ್ ಕುಮಾರ್ ಜಯಂತಿ ಕಾಲೇಜಿಗೆ ರನ್ನರ್ ಅಪ್ ಮತ್ತು ಪ್ರೆಸಿಡೆನ್ಸಿ ಸ್ಥೂಲ್, ಆರ್ಟಿ ಟ್ರೋಫಿಯನ್ನು ನೀಡಿದರು. ನಗರದ ಹಳೆಯ ವಿದ್ಯಾರ್ಥಿನಿ, ಇನ್ವಿನ್ಲಿಯಾದ ಎರಡು ದಿನಗಳ ಇನ್ವಿನ್ಲಿಯಾ 22 ನ್ನು ಉದ್ಘಾಟಿಸಿದರು. ಉತ್ಸವದಲ್ಲಿ ಪ್ಯಾನ್ ಇಂಡಿಯಾದ 90 ಅವರಿಗೆ ಈ ಸಂದರ್ಭದಲ್ಲಿ ಶ್ರದ್ಧಾಂಜಲಿ ವಿದ್ಯಾರ್ಥಿಗಳು ಭಾಗವಹಿಸಿದ್ದರು.

ಬೆಂಗಳೂರು: ಇಲ್ಲಿನ ಪ್ರಸಿಡೆನ್ಸಿ ಸಲ್ಲಿಸಲಾಯಿತು. ಸಮಾರಂಭದಲ್ಲಿ ವಿಶ್ವವಿದ್ಯಾಲಯದ ಸಾಂಸ್ಕೃತಿಕ ವಿಶ್ವವಿದ್ಯಾಲಯದ ಎಲ್ಲಾ ಪ್ರಮುಖ ಮಹೋತ್ಸವ ಇನ್ನಿನ್ಲಿಯಾ-2022, ಅಧಿಕಾರಿ ವರ್ಗದವರು, ಬೋಧಕ ಮೇ 27, 28ರಂದು ನಡೆಯಿತು. ಮತ್ತು ಬೋಧಕೇತರ ಸಿಬ್ಬಂದಿಗಳು ಕುಲಪತಿ ನಿಸಾರ್ ಅಹಮದ್ ಮತ್ತು ಮತ್ತು ವಿದ್ಯಾರ್ಥಿಗಳು ವಿದ್ಯಾರ್ಥಿಗಳು

ಸಂಚಾಲಕರು ಮತ್ತು ಸಿಬ್ಬಂದಿಗಳ ಕಾಲೇಜಿಗೆ ಇನ್ವಿನ್ಗಿಯಾ 22ರ ಸಮಗ್ರ ನೆರವಿನೊಂದಿಗೆ ಕಾರ್ಯಕ್ರಮ ಚಾಂಪಿಯನ್ ಶಿಪ್ ಪ್ರದಾನ ಯಶಸ್ವ