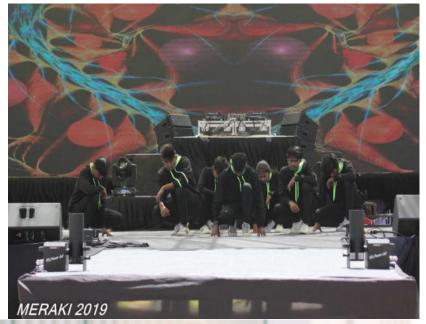

## A Report on FRESHER'S DAY

#### Date: 15-09-2018

mere

REGISTRAR

Saturday, 15th September 2018 dawned bright and welcomed the freshers and senior students to a daylong celebration of talent that spanned dance, singing and comedy. With acts by faculty that brought laughter to everyone, and a DJ afternoon that had everyone shaking a leg, faculty and students agreed that it was a day well sent in bonding and enjoying together.

Picture: Students dancing for Freshers Day.

Picture: Students showing their hip-hop style for the event.

Junpama S

MS. ANUPAMA.S CONVENER, DSA PRESIDENCY UNIVERSITY