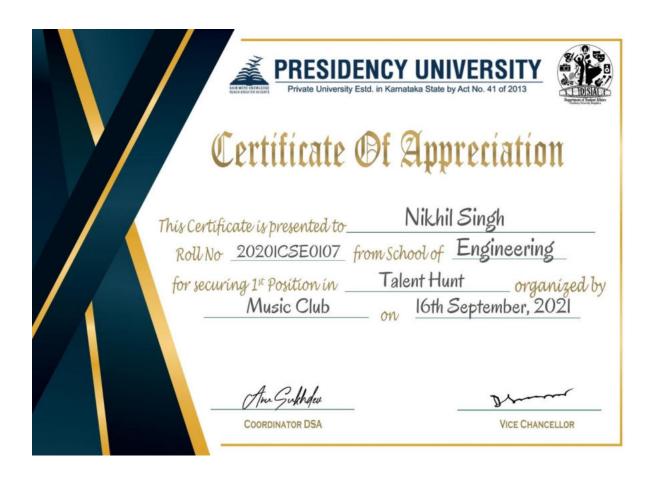

s: 34







# PARTICIPANTS LIST:

| SL NO | FULL NAME               | ROLL<br>NUMBER |
|-------|-------------------------|----------------|
| 1     | Chaya                   | 20212MBA0385   |
| 2     | SIGAMALA EPHRAIM        | 20211CSE0202   |
| 3     | Pavan B                 | 20211CSE0556   |
| 4     | PRAVEEN KUMAR I         | 20211BCV0021   |
| 5     | A Alwin Richard         | 20211ECE0055   |
| 6     | Shri Hari Shankar D     | 20211BAL0042   |
| 7     | Nancy Susan Raj         | 20212MLS0003   |
| 8     | BISILALLI KARTHIK KUMAR | 20212MBL0125   |
| 9     | MUJTBA AAMIR AHMED      | 20201PET0015   |
| 10    | NIKHIL SINGH            | 20201CSE0107   |
| 11    | JASEENA ARIF            | 20212MBA0013   |
| 11    | Hema Deepika Mikkili    | 20211CSE0324   |

# **CERTICIFATE:**





Am Supples

Dr. <u>Anu Sukhdev</u> Asst. Dean, DSA PRESIDENCY UNIVERSITY





# **TALENT HUNT - DANCE COMPETITION**

DATE: 24-09-2021

Dance club organised **"TALENT HUNT** – Dance competition" on 24<sup>th</sup> September to observe many talents from Presidency University. The event was basically organised to provide opportunity and platform for students to learn, experience, recognise and showcase their talent. The Talent hunt- dance competition was open for all participants. The Faculty coordinator Ms. Ramya K from Dept. of EEE encouraged and supported the participants to outperform on the stage.



It is very well said

"Audience of angels descend in the ambiance reciting praises in your glory, when you wear your dance shoes, when you arrive at the stage and with every step you take