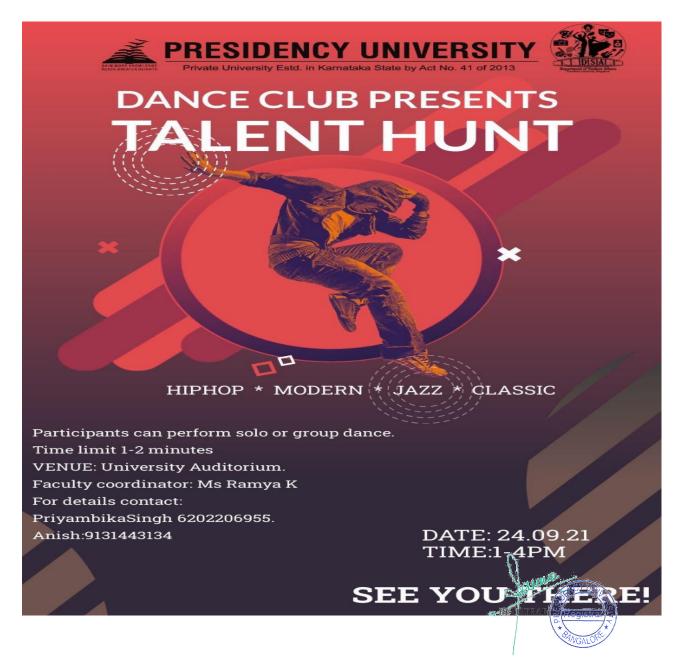

015   |
| 10    | NIKHIL SINGH            | 20201CSE0107   |
| 11    | JASEENA ARIF            | 20212MBA0013   |
| 11    | Hema Deepika Mikkili    | 20211CSE0324   |

# **CERTICIFATE:**





Am Supples

Dr. <u>Anu Sukhdev</u> Asst. Dean, DSA PRESIDENCY UNIVERSITY





# **TALENT HUNT - DANCE COMPETITION**

DATE: 24-09-2021

Dance club organised **"TALENT HUNT** – Dance competition" on 24<sup>th</sup> September to observe many talents from Presidency University. The event was basically organised to provide opportunity and platform for students to learn, experience, recognise and showcase their talent. The Talent hunt- dance competition was open for all participants. The Faculty coordinator Ms. Ramya K from Dept. of EEE encouraged and supported the participants to outperform on the stage.



It is very well said

"Audience of angels descend in the ambiance reciting praises in your glory, when you wear your dance shoes, when you arrive at the stage and with every step you take beneath your feet heaven moves. That is the power of dance."

### — Shah Asad Rizvi

The event went in smooth manner, and it was really amazing to witness so many participants and good dancers. The choice of dance form was open for all the participants, to perform solo or group dance. The time limit was 1-2 minutes for each performance.

The winners of Talent hunt- Dance competition are

| 1 <sup>st</sup><br>Position | Kashi<br>Gupta | Department of commerce    |
|-----------------------------|----------------|---------------------------|
| 2 <sup>nd</sup><br>Position | Anusha N       | Department of En