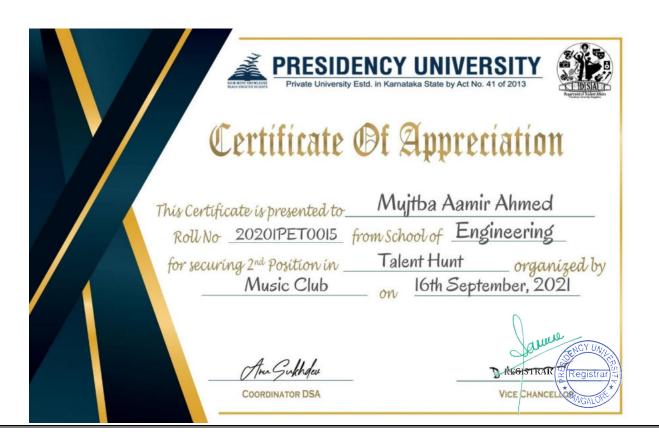

nts: 34







# PARTICIPANTS LIST:

| SL NO | FULL NAME               | ROLL<br>NUMBER |
|-------|-------------------------|----------------|
| 1     | Chaya                   | 20212MBA0385   |
| 2     | SIGAMALA EPHRAIM        | 20211CSE0202   |
| 3     | Pavan B                 | 20211CSE0556   |
| 4     | PRAVEEN KUMAR I         | 20211BCV0021   |
| 5     | A Alwin Richard         | 20211ECE0055   |
| 6     | Shri Hari Shankar D     | 20211BAL0042   |
| 7     | Nancy Susan Raj         | 20212MLS0003   |
| 8     | BISILALLI KARTHIK KUMAR | 20212MBL0125   |
| 9     | MUJTBA AAMIR AHMED      | 20201PET0015   |
| 10    | NIKHIL SINGH            | 20201CSE0107   |
| 11    | JASEENA ARIF            | 20212MBA0013   |
| 11    | Hema Deepika Mikkili    | 20211CSE0324   |

# **CERTICIFATE:**





Am Supples

Dr. <u>Anu Sukhdev</u> Asst. Dean, DSA PRESIDENCY UNIVERSITY





# **TALENT HUNT - DANCE COMPETITION**

DATE: 24-09-2021

Dance club organised **"TALENT HUNT** – Dance competition" on 24<sup>th</sup> September to observe many talents from Presidency University. The event was basically organised to provide opportunity and platform for students to learn, experience, recognise and showcase their talent. The Talent hunt- dance competition was open for all participants. The Faculty coordinator Ms. Ramya K from Dept. of EEE encouraged and supported the participants to outperform on the stage.



It is very well said

"Audience of angels descend in the ambiance reciting praises in your glory, when you wear your dance shoes, when you arrive at the stage and with every step you tak