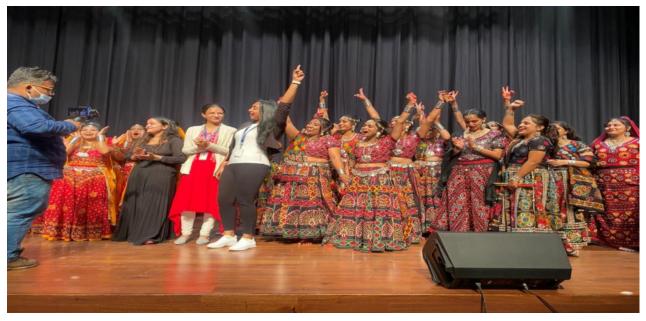

bcv0029 |

There were total of 25 students who participated in Navaratri dance festival. It was really gland to witness so many good dancers and talents form our university. Cultural dance should be known for the youth of our country so event like this would keep alive the cultural dance form as well as the upcoming generation will also be known to it.

The event was smoothly managed by the dance faculty coordinator Ms Ramya K (Department of EEE) and student coordinator Priyambika Singh from BA LLB. Participants were given choice to select folk for solo performance and Garba for group dance. The time limit was 1-2 minutes for each performance. The event went in smooth manner, and it was really amazing for the town witness so many participants and good dancers.

# **Glimpses of Event:**





Dr. Anu Sukhdev Assure any DSA PRESIDENCY UNIVERSITY



# NAVRAS BY BEHIND THE MASK: THEATRICAL CLUB

DATE: 12-10-2021

Navratri (Nine Nights) is one of the greatest festivals celebrated in India. It Symbolizes the triumph of good over evil. It is observed for different reasons and celebrated differently in various parts of the Indian cultural sphere. All the nine days of the festival are dedicated to each distinct avatar of the goddess and each of these days has a significant color attached to it, which devotees are expected to wear while taking part in the festivities.



The Theatrical Society Members along with Faculty Coordinator organized an event known as "**Navras**". The theme of the event Navras was "Showing the nine emotions of Ravana" and the participants had to perform any o