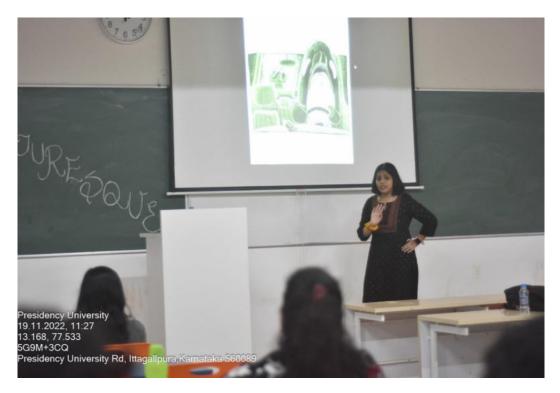

st in "L" Block, Presidency University.



The Picturesque was on the spot storytelling competition for individual participants purely based on their presence of mind. A picture will be given to the participant at random among the pool of pictures. This event is not a knockout competition, i.e., the individuals with the highest grade/marks will win the competition. The competition was held offline in room `LB-08'. The event concludes with a thank you note presented by the anchor Surbhi. The competition witnessed 11 participants from different colleges/University. Ms. Mariam John – DSA, judged the competition.

#### The Winners of the Competition:

Tom Alben - Saint Joseph's University Sowmya - Saint Joseph's University Shruti Singh - Presidency University

## **HIGHLIGHTS OF THE EVENT:**











### **PARTICIPANTS LIST:**

| Student name          | University/College        | Roll. No     |
|-----------------------|---------------------------|--------------|
| Shruti Singh          | Presidency University     | 20211CSD0126 |
| Pavaman Suraj         | Presidency University     | 20211CSD0126 |
| Chandana Rao          | Presidency University     | 20211CST0117 |
| Tom Alben             | Saint Joseph's University | -            |
| Zia Khalida           | Presidency College        | -            |
| Raj Vikas Kumar<br>YC | SVIT                      | _            |
| Priscilla             | Saint Joseph's University |              |
| Akash Krishnaraj      | Presidency College        | -            |
| Abdul Azeez           | Presidency College        | -            |
| S