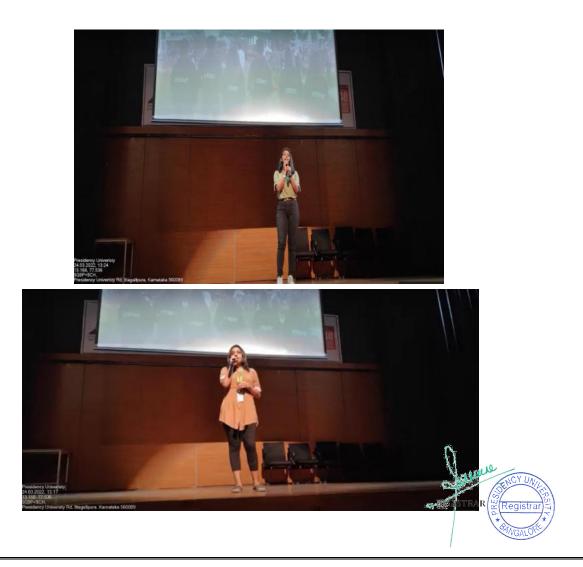

School of Law emerged the winners at Euphoria 2018. The Pro Chancellor and the Vice Chancellor handed over the trophy to the Dean, School of Law.

Picture: Students enjoying the intra-university competition.