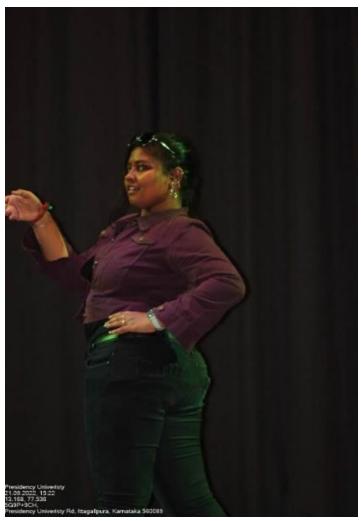

## FRESHERS' DAY – AARAMBH 2019 \_ 14TH SEPTEMBER 2019

#### Date: 16-09-2019

Aarambh -2019, Freshers Fiesta was celebrated on Saturday, 14th September 2019. 28 stage performances besides various fillers were held in the Amphi – theatre, Auditorium and the Main stage. Seniors as well as juniors actively participated in this joyful event.

Aarambh also included various competitions, from singing and dancing to PuBG and Sher-O-Shayari. PubG alone received around 300 registrations. Sher-O-Shayari had 80 registrations.