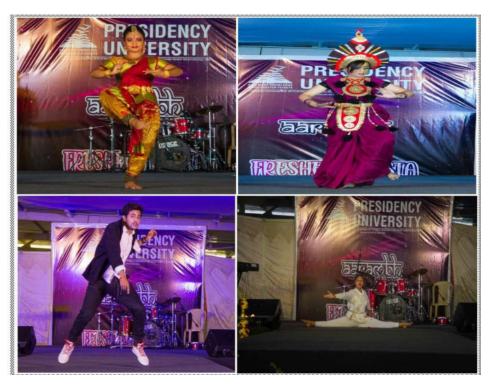

## FRESHERS' DAY – AARAMBH 2019 \_ 14TH SEPTEMBER 2019

#### Date: 16-09-2019

Aarambh -2019, Freshers Fiesta was celebrated on Saturday, 14th September 2019. 28 stage performances besides various fillers were held in the Amphi – theatre, Auditorium and the Main stage. Seniors as well as juniors actively participated in this joyful event.

Aarambh also included various competitions, from singing and dancing to PuBG and Sher-O-Shayari. PubG alone received around 300 registrations. Sher-O-Shayari had 80 registrations.