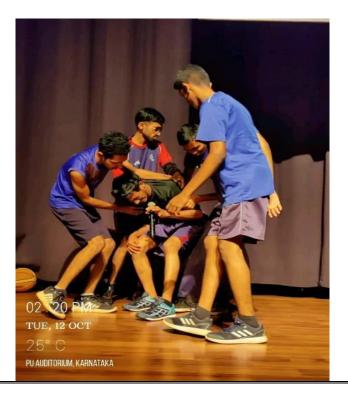

#### Date: 13-10-2018

Euphoria 2018 Intra-University Cultural Competition held on 13th October 2018. The first ever Intra University Cultural Competition between the School Of Engineering, the School of Law, and the School of Management was held at the University Campus on Saturday, 13th October 2018.

The Literary Club organized Pick- N- Speak and the Culinary Club organized a Vegetable and Fruit-carving competition while the School of Law had a very interesting debate on the "Genderless Bedroom". The afternoon came to a grand end with the School of Law winning the Overall Champions Trophy followed by a rocking DJ afternoon which had faculty and students dancing to the beat.

Students participated enthusiastically in all the events with a record 500 participants in the Computer Game, PUBG.

The Cultural Club organized solo and group singing and dancing competitions. The solo dancers displayed a rare ease while performing complicated maneuvers'.