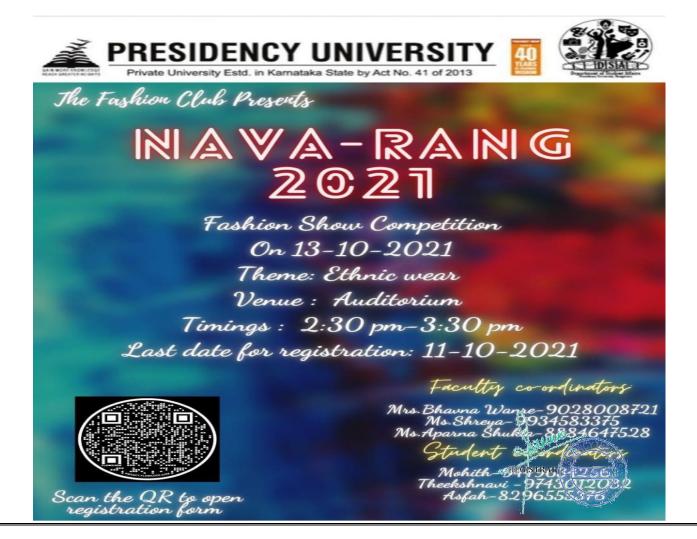

gE8G?usp=sharing

Supplex

Dr. Anu Sukhdev Asst. Dean, DSA PRESIDENCY UNIVERSITY





# NAVA- RANG 2021 BY FASHION CLUB

DATE: 13-10-2021

The Fashion Club encourages and facilitates the students to explore opportunity in the field of fashion. It also pledges to offer participants the chance to experience the rewards of Fashion world. The Fashion club in association with DSA, organized an intra-college Competition "NAVA-RANG" on 13<sup>th</sup> September, 2021.

The term 'NAVA-RANG' is a combination of two words Nava-Rang symbolizing nine colors of Navaratri, honoring the nine avatars of Goddess Durga. Nava-Rang event was organized to showcase their skills and knowledge of our culture in the form of a Creative walk with the theme of Nava-Ratri. The competition was held in the auditorium.



Around 30 students actively participated in the events organized. The event was a success, which was organized with a time constraint and was held offline. "This is just the beginning of the wonderful journey and many more such hidden talents are yet to be showcased."

| SL NO | FULL NAME                        | ROLL NUMBER  |
|-------|----------------------------------|--------------|
| 1     | Varshitha N L                    | 20211CBD0063 |
| 2     | Dhanith P U                      | 20211MEC0005 |
| 3     | Ahmed Pasha                      | 20211CSE0358 |
| 4     | RUCHITHA SM                      | 20211CIT0184 |
| 5     | Rajeshwari chandrakant<br>raikar | 20211cdv0033 |
| 6     | Mohammed Kaif                    | 20211CST0014 |
| 7     | AMRUTHA SINDHU A                 | 202