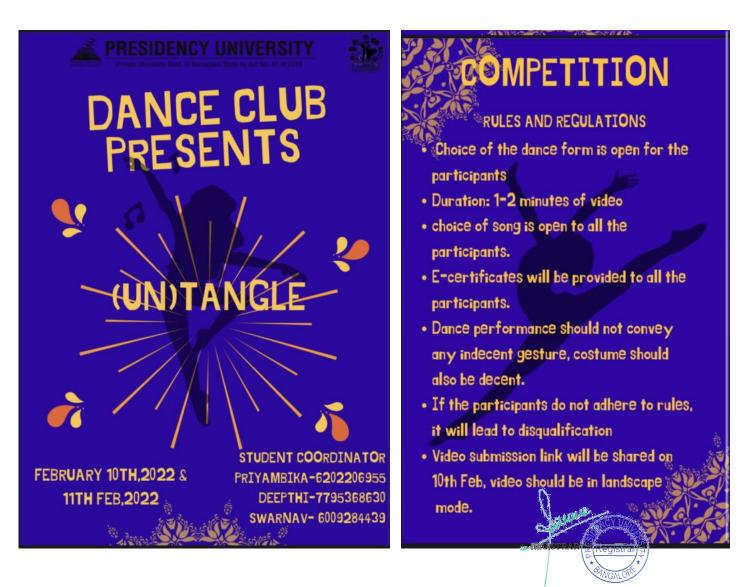

ESENT |
| 5      | Abdulhannaan      | 2021050101   | PRESENT |
| 6      | HARDIK YADAV      | 20201CEI0111 | PRESENT |
| 7      | Venkata pavan     | 20201CEI0103 | PRESENT |
| 8      | Khushiya Mujawar  | 20201BAL0054 | PRESENT |
|        | Vankeswaram Bala  |              |         |
| 9      | Lingeswara Rao    | 20201COD0039 | PRESENT |
| 10     | Vimal Dhama       | 20211CIT0093 | PRESENT |

Am Gullhales

DR. ANU SUKHDEV ASST. DEAN, DSA PRESIDENCY UNIVERSITY











# **UNTANGLE BY DANCE CLUB**

#### DATE: 10-02-2022 & 11-02-2022

On 10 and 11 of February 2022, the Dance club of Presidency University organized an event named "UNTANGLE". It was a **virtual dance competition** conducted mainly to encourage the students and to bring out and nurture the best dance skill in students.



During the Pandemic Situation, the students were not able to showcase their talent and participate in dance competitions, so it's necessary to conduct activities to engage students in club activity and encourage them to participate. The event witnessed around 94 talented students who performed exceptionally. The choice of dance form was open for all the participants, the time limit for the dance video was 1 min. All the participants performed so well that deciding the result was a hard task but as those who did their best and work hard to win should be acknowledged, so the winners of the "UNTANGLE" event are

FIRST POSITION – Aishwarya SECOND POSITION – Tanmayee THIRD POSITION – Devika & Shreyas

#### **HIGHLIGHT OF THE EVENT:**



Picture: Students exhibiting their dance skills.



Pict