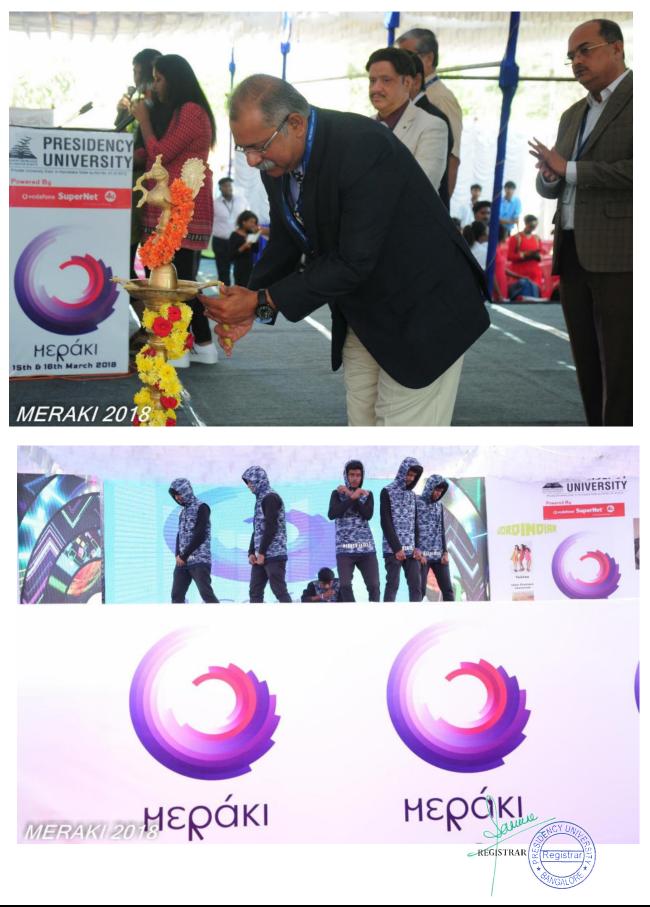

## A Report on THE INTER COLLEGIATE FEST (MERAKI)

#### Date: 16-03-2018 - 17-03-2018

Presidency University conducted an intercollegiate fest Meraki. The fest had events like Drape a Model, an interesting twist to design, where students had to create a fashion piece using anything except cloth. A Fashion Show with the theme of 'Mughal-E -Azam' brought in the royal era on stage. Actress Aindrita Ray graced the occasion. Students soaked in the humor and ready wit of the comedy duo Jord Indian. The closing event was a band performance by The Indigenous Fakirs who had everyone up and dancing and not wanting to stop.

## **HIGHLIGHTS OF MERAKI:**

Ampana S MS. ANURIAMAS

MS. ANI IDIANA'S CONTENER ISSA PRESIDENCY UNIVERSITY