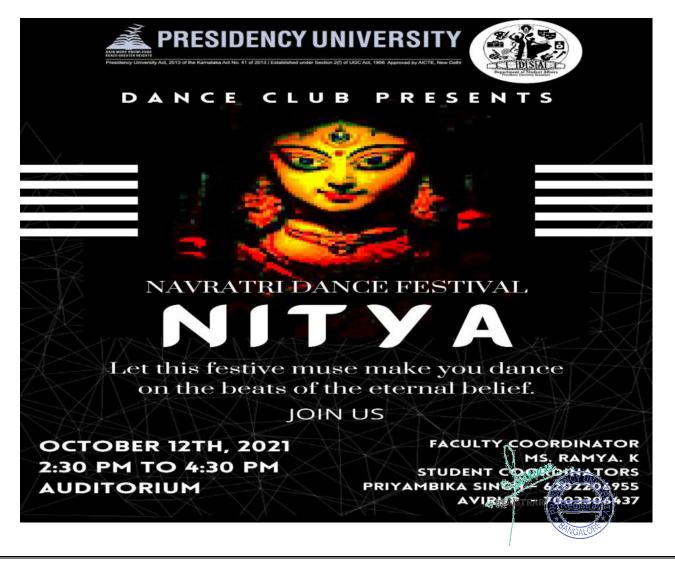

re

# **NAVRATRI DANCE FESTIVAL - NITYA**

DATE: 12-10-2021

Dance Club of Presidency University organized "NAVRATRI DANCE FESTIVAL-NITYA" on 12<sup>th</sup> October 2021 it was for the very first time when Presidency university organized Navratri fest in the university. The dance form associated with Navratri is Garba- Folk dance of Gujarat. The word Garba means Garbh (in Sanskrit)- which means, Womb. Garba is a dance that honors, Worships and celebrates the feminine form of divinity. Traditionally, the dance is performed by women in a circle around a clay lantern with a light inside, called a garbha deep (women lamp). It signifies that the whole human civilization revolves around the central premise of fertility, the female ability to give birth, and thus running the entire life cycle.



### **PARTICIPANTS LIST:**

| SL NO | FULL NAME                     | ROLL NO      |
|-------|-------------------------------|--------------|
| 1     | GOWTHAMRAJ.J                  | 20211CSE0216 |
| 2     | Rishika                       | 20211EEE0043 |
| 3     | Jonnalagadla sai guru puneeth | 20211CSE0842 |
| 4     | Akash K A                     | 20211com0080 |
| 5     | Om Prakash Mahato             | 20212MBA0070 |
| 6     | KARAKKA PRASANTH              | 20211ECE0018 |
| 7     | Ch.bhanu teja                 | 20211ECE0081 |
| 8     | Gagan P                       | 20211CBC0041 |
| 9     | Snigdha shetty                | 20211ccs0149 |
| 10    | PATHAN BABA FAKRULLA KHAN     | 20211cse0872 |
| 11    | ABHISHEK S SHANAWAD           | 20211ECE0219 |
| 12    | Vijetha. L