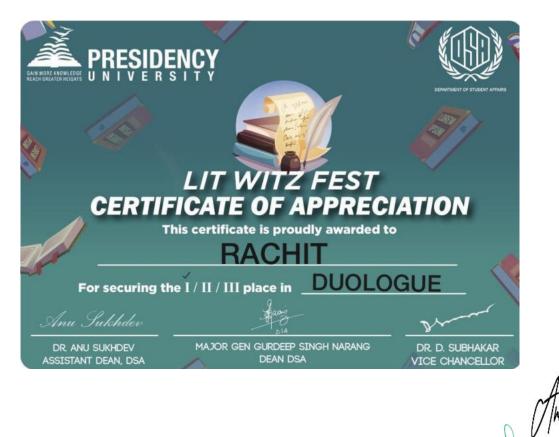

-------|--------------|------------------------|--------------------------|
| 1     | Rachit          |              | St. Joseph University  | 1 <sup>st</sup><br>Place |
| 2     | Nihal           |              | St. Joseph University  | 2 <sup>nd</sup><br>Place |
| 3     | Aamer Syed      | 20221BCH0046 | Presidency University  |                          |
| 4     | Ahmad Khan      | 20211BBA0086 | Presidency University  |                          |
| 5     | Ayman           | 20221BBA0341 | Presidency University  |                          |
| 6     | Syed Fuzail     | 20211CST0089 | Presidency University  |                          |
| 7     | Om Fartale      | 20211BAL0026 | Presidency University  |                          |

## **HIGHLIGHTS OF THE EVENT:**





## **CERTIFICATE:**



De Ana Sukhdev \*Asst: Dean, DSA PRESIDENCY UNIVERSITY



#### A Report on

## **PICTURESQUE – LIT WITZ FEST**

DATE: 19-11-2022

The Department of Student Affairs, Presidency University organized a Literary Fest – Lit Witz Fest on 19<sup>th</sup> of November, 2022. The event Picturesque was hosted by Theatre Society club as a part of the Lit Witz Fest in "L" Block, Presidency University.



The Picturesque was on the spot storytelling competition for individual participants purely based on their presence of mind. A picture will be given to the participant at random among the pool of pictures. This event is not a knockout competition, i.e., the individuals with the highest grade/marks will win the competition. The competition was held offline in room `LB-08'. The event concludes with a t