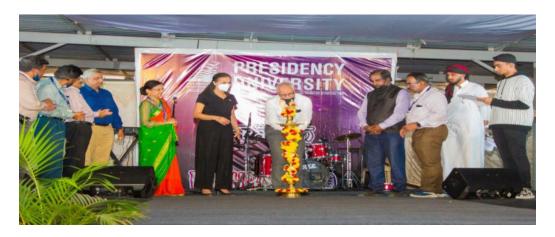

## FRESHERS' DAY – AARAMBH 2019 \_ 14TH SEPTEMBER 2019

#### Date: 16-09-2019

Aarambh -2019, Freshers Fiesta was celebrated on Saturday, 14th September 2019. 28 stage performances besides various fillers were held in the Amphi – theatre, Auditorium and the Main stage. Seniors as well as juniors actively participated in this joyful event.