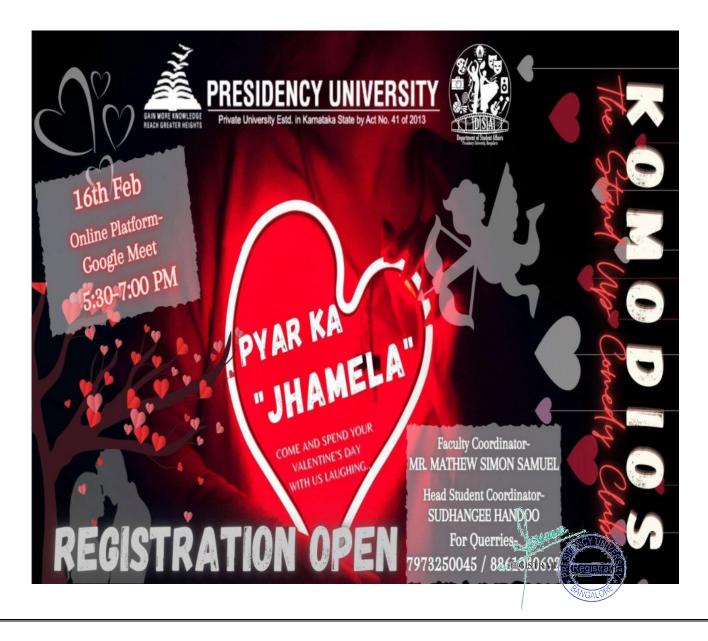

#### A Report on

## FRESHERS' DAY – AARAMBH 2019 \_ 14TH SEPTEMBER 2019

#### Date: 16-09-2019

Aarambh -2019, Freshers Fiesta was celebrated on Saturday, 14th September 2019. 28 stage performances besides various fillers were held in the Amphi – theatre, Auditorium and the Main stage. Seniors as well as juniors actively participated in this joyful event.

Aarambh also included various competitions, from singing and dancing to PuBG and Sher-O-Shayari. PubG alone received around 300 registrations. Sher-O-Shayari had 80 registrations.