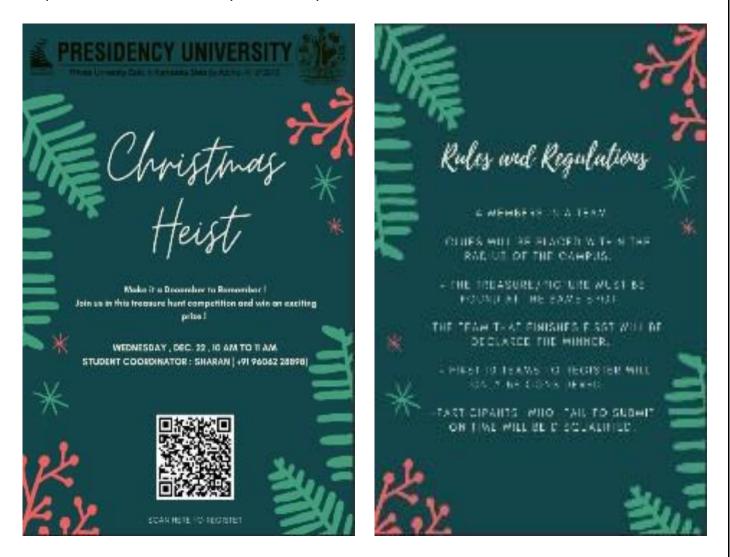

| ROLL NO      |
|---------------------|--------------|
| HARDIK YADAV        | 20201CEI0111 |
| Aditya Singh        | 20201MEC0044 |
| Goutham Reddy S     | 20201CSD0037 |
| ANURAG SINGH        | 20201BBL0010 |
| Himanshu singh      | 20202mba0480 |
| Faizan Niyazuddin   | 20211ISR0091 |
| Vikas Angadi        | 20211ise0025 |
| Syed Azeem          | 20211CAI0182 |
| Mohammed Faiz       | 20211ccs0063 |
| S PUNITH KUMAR      | 20211CSD0159 |
| Abhinav Kumar Singh | 20211CSE0849 |
| Keerthana.G         | 20212MBL0095 |

An Guthdes

Dr. Anu Sukhdev Asst. Dean, DSA PRESIDENCY UNIVERSITY







## **CHRISTMAS HEIST**

DATE: 22-12-2021

MAD ADS Club presented a "Christmas heist" - Treasure hunt competition opened for all Presidency University Students on 22<sup>nd</sup> December 2021.



Many teams took take in a treasure hunt competition comprising of 4 members in each team. A total of 38 students registered and participated in the competition. Cues were placed within the radius of the compus. The team that finishes first was be declared the winner. First place was bagged by Team RCB and second place by Team santa.















|        |                  |              | CTATUC   |
|--------|------------------|--------------|----------|
| SL.NO. | STUDENT NAME     | ROLL. NO.    | STATUS   |
| 1      | SUMITA SUBARNO   | 20201BAL0117 | PRESENT  |
| 2      | AKSHMA S RUNDA   | 20201BCA0008 | PRESENT  |
| 3      | HARSHITA KHUSHU  | 20201BCV0006 | PRESENT  |
| 4      | KHUSHI AGARWAL   | 20201BCA0036 | PRESENT  |
| 5      | VYSHANAVI REDDY  | 20201CSD0050 | PRESENT  |