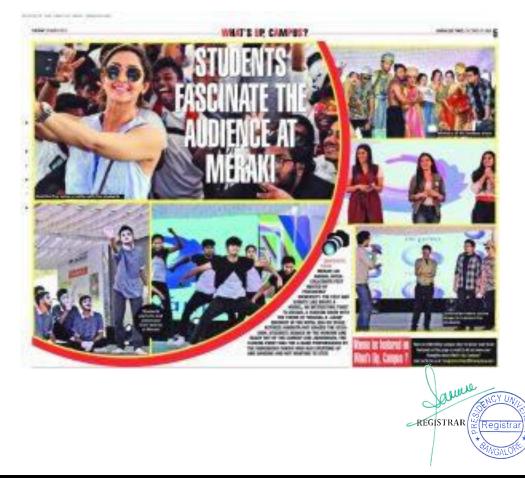

## A Report on THE INTER COLLEGIATE FEST (MERAKI)

#### Date: 16-03-2018 - 17-03-2018

Presidency University conducted an intercollegiate fest Meraki. The fest had events like Drape a Model, an interesting twist to design, where students had to create a fashion piece using anything except cloth. A Fashion Show with the theme of 'Mughal-E -Azam' brought in the royal era on stage. Actress Aindrita Ray graced the occasion. Students soaked in the humor and ready wit of the comedy duo Jord Indian. The closing event was a band performance by The Indigenous Fakirs who had everyone up and dancing and not wanting to stop.

## **HIGHLIGHTS OF MERAKI:**

Ampana S MS. ANURIAMAS

MS. ANI IDIANA'S CONTENER ISSA PRESIDENCY UNIVERSITY