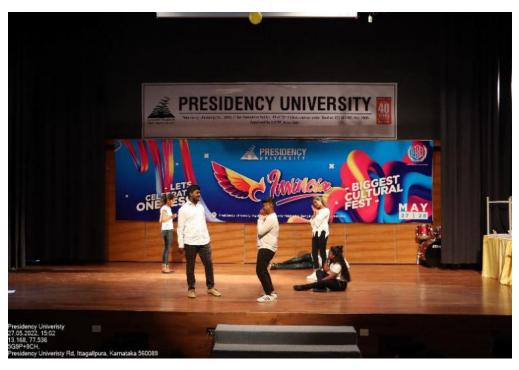

### A Report on EUPHORIA 2018

#### Date: 13-10-2018

Euphoria 2018 Intra-University Cultural Competition held on 13th October 2018. The first ever Intra University Cultural Competition between the School Of Engineering, the School of Law, and the School of Management was held at the University Campus on Saturday, 13th October 2018.