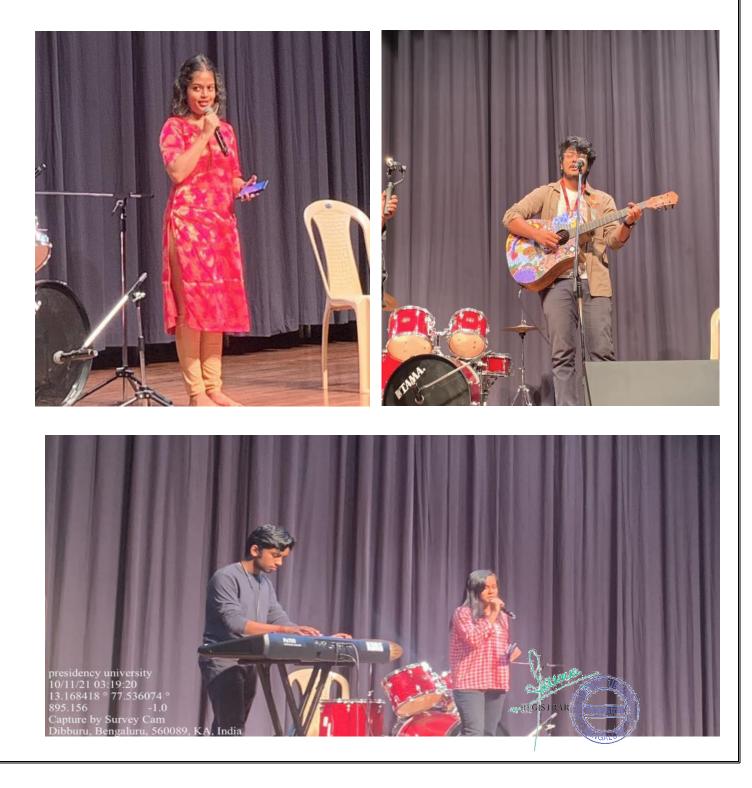

## A Report on THE INTER COLLEGIATE FEST (MERAKI)

#### Date: 16-03-2018 - 17-03-2018

Presidency University conducted an intercollegiate fest Meraki. The fest had events like Drape a Model, an interesting twist to design, where students had to create a fashion piece using anything except cloth. A Fashion Show with the theme of 'Mughal-E -Azam' brought in the royal era on stage. Actress Aindrita Ray graced the occasion. Students soaked in the humor and ready wit of the comedy duo Jord Indian. The closing event was a band performance by The Indigenous Fakirs who had everyone up and dancing and not wanting to stop.