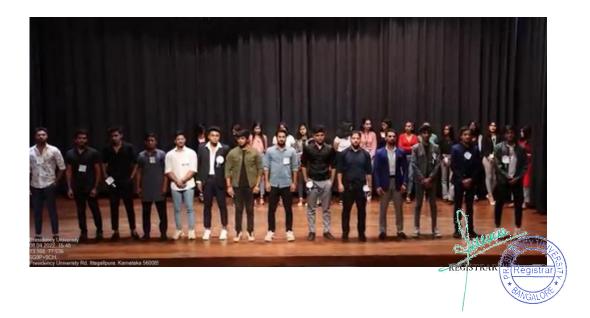

y.



The 'FASHION AUDITION' was conducted by MR. Zulfikher Ahmed- Fashion director & The Founder of Watermark Productions. The competition was held offline at Presidency Auditorium. These live Auditions hosted by the Zulfikher Ahmed gave the students an insight into what it's like to walk on the fashion runway and how to find your fashion voice and what it's like to create your first collection. He explained how to describe clothing in a story well which will help the students create fuller, he also helped us in selecting teams for Presidency University. There were two teams Team-A and Team-B The event was successful, with overwhelming participation, despite being organized within a time constraint. This is just the beginning of the wonderful journey.

### **HIGHLIGHTS OF THE EVENT:**







## PARTICIPANT LIST:

| SL.NO. | STUDENT NAME      | ROLL.NO.     | STATUS  |
|--------|-------------------|--------------|---------|
| 1      | Manupreet Kaur    | 20211BBD0014 | PRESENT |
| 2      | Rachita S         | 20211CAI0137 | PRESENT |
| 3      | Anaiza khan       | 20211CAI0003 | PRESENT |
| 4      | Lipika Devaiah    | 20211CAI0132 | PRESENT |
| 5      | Ampana J          | 20211CSD0110 | PRESENT |
| 6      | Allen             | 20211ISR0005 | PRESENT |
| 7      | Ranganath R       | 20211CST0035 | PRESENT |
| 8      | Shruti Shaw       | 20211BAJ0008 | PRESENT |
| 9      | Pallavi Goud      | 20211BBL0075 | PRESENT |
| 10     | Abhishek kamble   | 20191MEC0005 | PRESENT |
| 11     | SAI ABHISHEK      | 20211CSD0075 | PRESENT |
| 12     | Zahid Ahmed Khan  | 20201COM0047 |