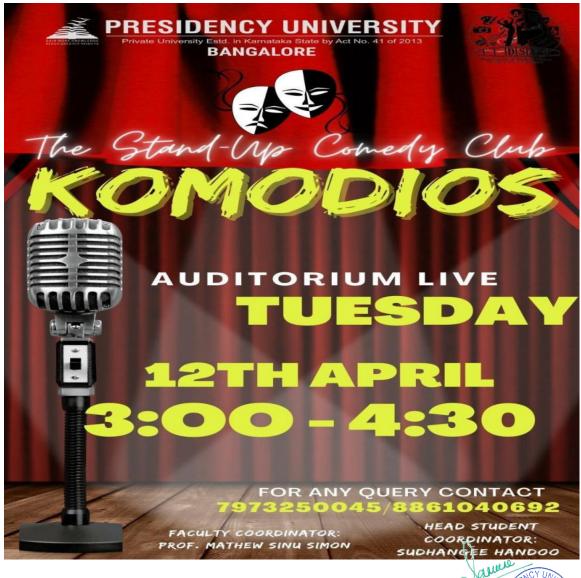

| PRESENT |
| 30 | Srushti.S.K      | 20211CSE0623 | PRESENT |
| 31 | Mohammed Zaid    | 20211BCH0017 | PRESENT |
| 32 | Ashfaq ur Rahman | 20211CSE0615 | PRESENT |
|    | Mohammed         |              |         |
| 33 | suffiyan         | 20211bcv0019 | PRESENT |
|    | Mohammed anas    |              |         |
| 34 | gm               | 20211bcv0017 | PRESENT |
| 35 | Tushar Mohan     | 20211BBD0020 | PRESENT |
| 36 | Meher khanija    | 20211BDC0022 | PRESENT |
| 37 | Lehansh Jain     | 20211BBA0080 | PRESENT |

Am Gulhaler

DR. ANU SUKHDEV ASST. DEAN, DSA PRESIDENCY UNIVERSITY







# **KOMODIOS**

#### DATE: 12-04-2022

The Stand-up Comedy Club of Presidency University organized a live event Komodios on the  $12^{\rm th}$  of April, 2022 in the auditorium from 3:00 pm to 4:30 pm



The moderator for the event was the Head Student coordinator (Sudhangee Handoo) and Priyank Soni who is amember of the club Further, she briefed everyone about the club as well as the event after which the stage was open for the participants to perform their standup comedy skits. A vote of thanks was given by the club Co-student coordinator Ankita Yeleswarapu. And then the event came to an end.



#### **HIGHLIGHTS OF THE EVENT:**





## **CERTIFICATES:**

| PRESIDENCY UNIVERSITY         Drivete University Estd. in Karnataka State by Act No. 41 of 2013         Certificate Of Appreciation         This Certificate is presented to<br>Roll No         20201CSD0037         from School of         Engineering         for