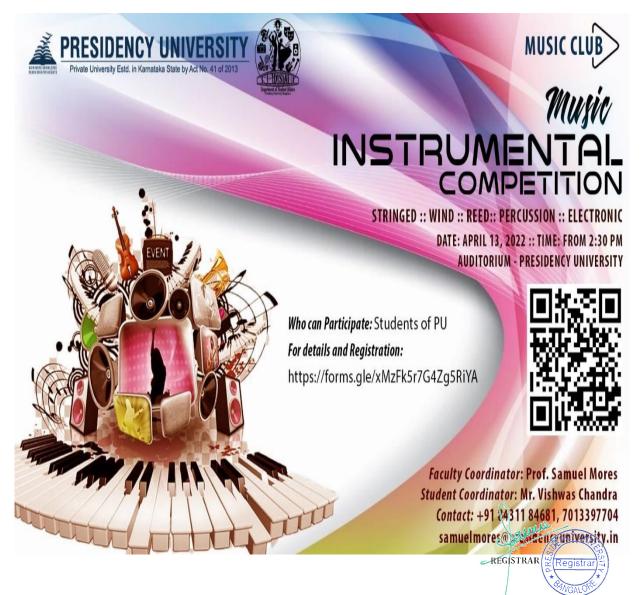

hna      | 20211BBB0017 | PRESENT |
| 5      | Sathwik          | 20201CAI0001 | PRESENT |
| 6      | G Prasanna       | 20201CSE0034 | PRESENT |
| 7      | Nishant Tripathi | 20211BCA0020 | PRESENT |

## **DRIVE LINK OF THE EVENT:**

Images:

https://drive.google.com/drive/folders/1Y37t0Jht3zYMfFK wCT2S2wrT4lIZTiSz?usp=sharing

DR. ANU SUKHDEV ASST. DEAN, DSA PRESIDENCY UNIVERSITY





## **MUSIC INSTRUMENTAL COMPETITION**

## DATE: 13-04-2022

The Music Instrumental Competition was an event hosted by the 'Music Club of Presidency University on April 13, 2022, from 2:30 pm at the University Auditorium. The event was conducted under the guidance and coordination of Prof. Samuel Mores, Assistant Professor, SOC (Music Club Faculty Coordinator), and Mr. Vishwas Chandra, Student Coordinator.



Dr. Mounica, Assistant Professor, SOC, and Dr. Nethravathi, Assistant Professor, SOC were the judges of the event. A total of 14 students registered for the events for the Electronic, Stringed, Percussion, Keyboard categories. The following is the list of participants.

| S.No. | Name                    | Roll No.     | Department                          | Year<br>of<br>Study | Category   |
|-------|-------------------------|--------------|-------------------------------------|---------------------|------------|
| 1     | Kamal sk                | 20211CSD0205 | School of<br>Engineering            | Ι                   | Electronic |
| 2     | Joshua<br>Aman          | 20211BBA0060 | School of<br>Management             | Ι                   | Electronic |
| 3     | AARON<br>PHILIP<br>AL