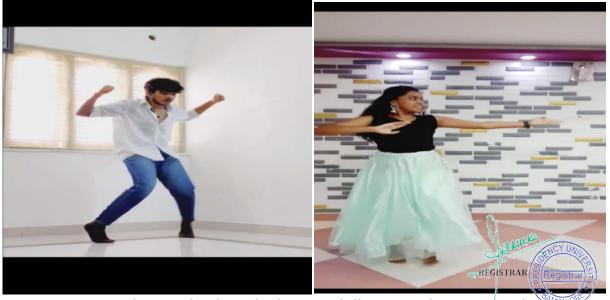

Picture: Students dancing for Freshers Day.

Picture: Students showing their hip-hop style for the event.

Junpama S

MS. ANUPAMA.S CONVENER, DSA PRESIDENCY UNIVERSITY