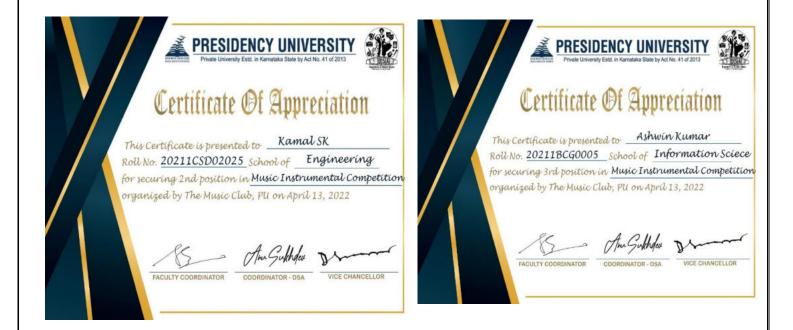

e by Act No. 41 of 2013                              |
|-------------------------------------------------------------------------------------------------------------------------|
| Certificate Of Appreciation                                                                                             |
| This Certificate is presented to Aaron Philip Alex<br>Roll No. 20211CSE0244_ School of Engineering                      |
| for securing 1st position in <u>Music Instrumental Competition</u><br>organized by The Music Club, PU on April 13, 2022 |
| So An Guthden prom                                                                                                      |
| FACULTY COORDINATOR COORDINATOR - DSA VICE CHANCELLOR                                                                   |





**DRIVE LINK OF THE COMPETITION:** 

https://drive.google.com/drive/folders/1t7kDTQlcOWJiCwoBBLZMQ JPXWJbtiJTd?usp=sharing

Am Supple

Dr. Anu Sukhdev Asst. Dean, DSA PRESIDENCY UNIVERSITY





## **INVINCIA 2022**

#### DATE: 27-05-2022 & 28-05-2022

Invincia 2022, the eagerly awaited Annual social and cultural fest of Presidency University Bengaluru, was organized on 27th and 28th May 2022. With the festival theme *-Let's Celebrate Oneness*-setting the tone, the mega event, which included a plethora of activities, transformed into a grand





the core team of the DSA student council.



The event provided students with a perfect platform to showcase their multifarious skills and creativity and the occasion brought forth muchneeded cheer for the student community after the last few y