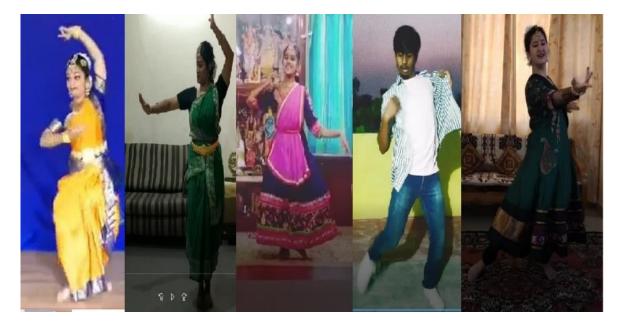

eeling to share that the below-mentioned students are the winners of the Competition conducted.

1st Prize- Chaitanya.K. B (Presidency University)

Nirupama B (Presidency University)

2nd Prize-Kanchana Guruvayurappan (Presidency University)

3rd Prize- Sampath Kumar (Presidency University)

- Sheenam Thakur (National Law University Shimla)

Special Appreciation Prize - Ushna Kuri for her tremendous performance beyond imagination and she represented Dance Academy.

There were 47 Registrations, and 25 videos received by the students all over India out of which 8 students made up the final level and the final winners were 5 students who were victorious achieving the first three positions. Congratulations to all the students on their well-deserved success and best wishes for next adventure!



**Picture: Participants of a National level online solo dance competition** 



#### **ATTENDANCE SHEET:**

| SL.NO | STUDENT NAME            | ROLL NO.     | STATUS  |
|-------|-------------------------|--------------|---------|
| 1     | Chaitanya.K. B          | 20201CIT0115 | Present |
| 2     | Nirupama B              | 20181COM0103 | Present |
| 3     | Kanchana Guruvayurappan | 20201BBL0039 | Present |
| 4     | Sampath Kumar           | 20211CIT0009 | Present |

## **Certificate:**



Jrabha

DR. SNEHA PRABHA DIRECTOR, DSA PRESIDENCY UNIVERSITY

REGISTRAR

Registr



**PRESIDENCY UNIVERSITY** 



(Private University Estd. in Karnataka State by Act No.41 of 2013)

## AARAMBH – FRESHER'S FIESTA

#### DATE: 19-03-2021

Aarambh 2020 – 21, Fresher's Fiesta was celebrated on 19th March