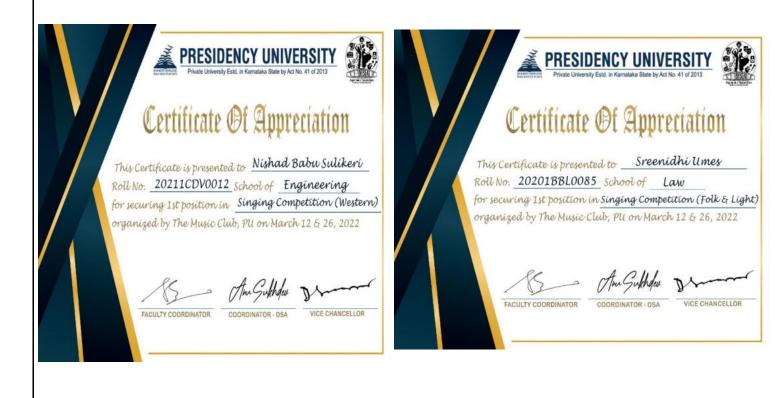

|
| Consolation      | KEERTHI.A.H | School of Engineering |  |

| Western     |              |                               |  |
|-------------|--------------|-------------------------------|--|
|             | NISHAD BABU  |                               |  |
| Ι           | SULIKERI     | School of Engineering         |  |
|             | CHRISLYN     |                               |  |
| II          | STEPHANIE    | School of Management          |  |
| III         | MARK AVINASH | School of Engineering         |  |
|             | RAMANUJAM D  |                               |  |
| Consolation | К            | School of Engineering         |  |
| Consolation | TRISHA.H     | School of Information Science |  |



#### **HIGHLIGHTS OF THE COMPETITION:**







#### **CERTIFICATES:**







### **DRIVE LINK OF THE EVENT:**

1) Images link:

https://drive.google.com/drive/folders/1QVhKBkRwKVvIizBiD JexQCI70QnNF3dV?usp=sharing

2) Video link:

https://drive.google.com/drive/folders/1Wu\_nkLRM8XgCxWo wplI2nifTAPeyDvSL?usp=sharing

DR. ANU SUKHDEV ASST. DEAN, DSA PRESIDENCY UNIVERSITY





(Private University Estd. in Karnataka State by Act No.41 of 2013)



# **DANCE AUDITION- SOLO DANCE**

(YOU'RE ART, OUR STAGE)

#### DATE: 31-03-2022

The Dance club of Presidency University has conducted open auditions for all the students on 30-03-2022 from 12:30 pm to 4:30 pm. The main aim of the event was to form an OFFICIAL CREW OF PRESIDENCY UNIVERSITY which will be performing in intercollegiate events.



The rules of the audition were clearly stated on the poster. Deepthi and Pri