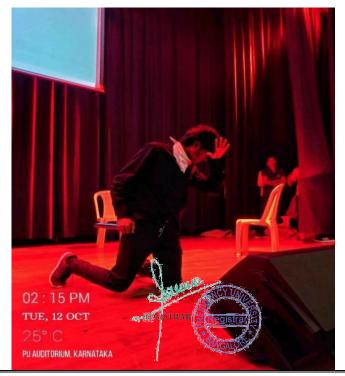

#### Date: 13-10-2018

Euphoria 2018 Intra-University Cultural Competition held on 13th October 2018. The first ever Intra University Cultural Competition between the School Of Engineering, the School of Law, and the School of Management was held at the University Campus on Saturday, 13th October 2018.

Students participated enthusiastically in all the events with a record 500 participants in the Computer Game, PUBG.

The Cultural Club organized solo and group singing and dancing competitions. The solo dancers displayed a rare ease while performing complicated maneuvers'.