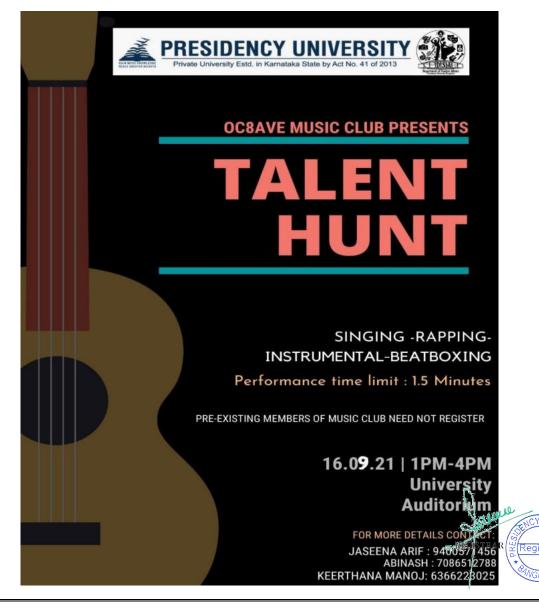

49 |
| 7     | SWADHIN SWAIN       | 20191CSE0612 |
| 8     | Keerthana.G         | 20212MBL0095 |

# **CERTIFICATE:**



Asst. Dean, DSA PRESIDENCY UNIVERSITY



# TALENT HUNT BY OC8AVE MUSIC CLUB

DATE: 16-09-2021

Presidency University, Music Club conducted Talent Hunt Auditions on 16<sup>th</sup> September 2021 in the auditorium at 2pm and it went on till 4:30 pm. The students were thrilled at an opportunity to witness offline auditions after such a long break due to covid and hence it went on with immense enthusiasm. The performances were judged by Mr. George, who is a professional singer and staff of presidency university. A few of the best performers were selected into the OC8AVE music club of Presidency University.

No. of Students registered involved: 34

No. of Participants: 34







# PARTICIPANTS LIST:

| SL NO | FULL NAME               | ROLL<br>NUMBER |
|-------|-------------------------|----------------|
| 1     | Chaya                   | 20212MBA0385   |
| 2     | SIGAMALA EPHRAIM        | 20211CSE0202   |
| 3     | Pavan B                 | 20211CSE0556   |
| 4     | PRAVEEN KUMAR I         | 20211BCV0021   |
| 5     | A Alwin Richard         | 20211ECE0055   |
| 6     | Shri Hari Shankar D     | 20211BAL0042   |
| 7     | Nancy Susan Raj         | 20212MLS0003   |
| 8     | BISILALLI KARTHIK KUMAR | 20212MBL0125   |
| 9     | MUJTBA AAMIR AHMED      | 20201PET0015   |
| 10    | NIKHIL SINGH            | 20201CSE0107   |
| 11    | JASEENA ARIF            | 20212MBA0013   |
| 11    | Hema Deepika Mikkili    | 20211CSE0324   |

# **CERTICIFATE:**





Am Su