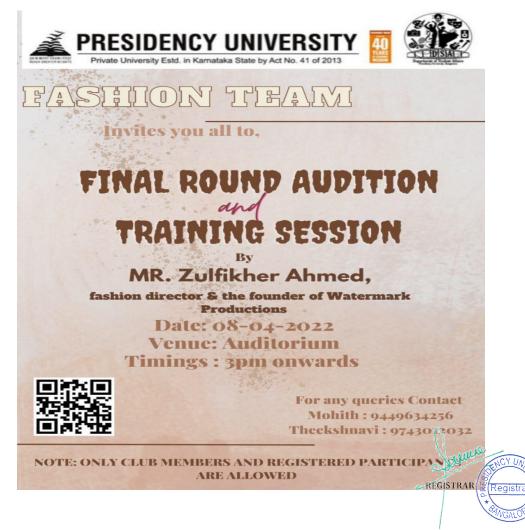

ST. DEAN, DSA PRESIDENCY UNIVERSITY







(Private University Estd. in Karnataka State by Act No.41 of 2013)



# **FASHION AUDITION**

#### DATE: 08-04-2022

The Fashion Club encourages students to think critically and demonstrate their creativity through styling, ramp walk, expressions, costume, and makeup. The Club is dedicated to promoting the different areas in fashion, the changes in society's fashion, and the ability to enhance creative leadership skills, in students. It pledges to offer participants the chance to experience the nuances of fashion while developing poise, social skills, confidence, and public-speaking skills. So the fashion club in association with DSA organized an "FASHION AUDITION" on 8th April 2022 From 3:00 pm-4:30 pm for the students of Presidency University.



The 'FASHION AUDITION' was conducted by MR. Zulfikher Ahmed- Fashion director & The Founder of Watermark Productions. The competition was held offline at Presidency Auditorium. These live Auditions hosted by the Zulfikher Ahmed gave the students an insight into what it's like to walk on the fashion runway and how to find your fashion voice and what it's like to create your first collection. He explained how to describe clothing in a story well which will help the students create fuller, he also helped us in selecting teams for Presidency University. There were two teams Team-A and Team-B The event was successful, with overwhelming participation, despite being organized within a time constraint. This is just the beginning of the wonderful journey.

### **HIGHLIGHTS OF THE EVENT:**