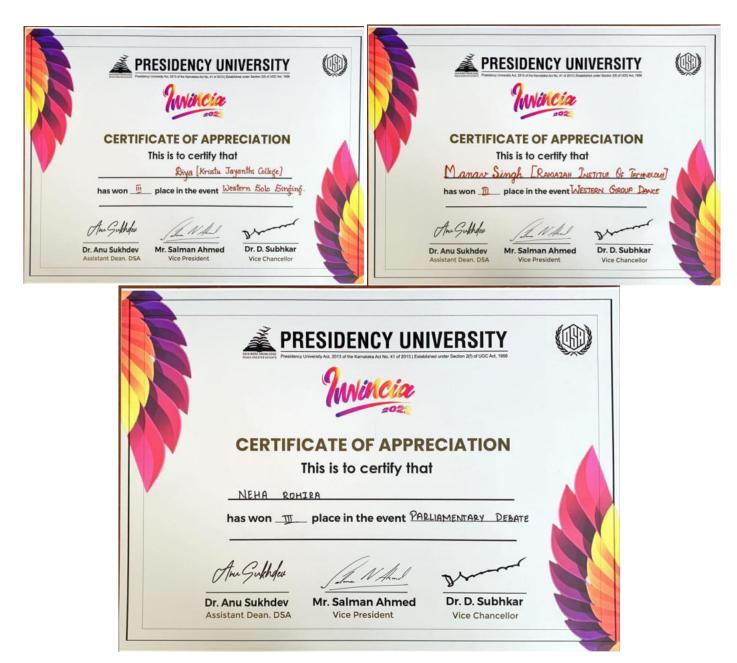

ಟ್ ಜೋಸೆಫ್ಸ್

ಅಶ್ವಿನಿ ಪುನೀತ್ ರಾಜ್ ಕುಮಾರ್ ಜಯಂತಿ ಕಾಲೇಜಿಗೆ ರನ್ನರ್ ಅಪ್ ಮತ್ತು ಪ್ರೆಸಿಡೆನ್ಸಿ ಸ್ಥೂಲ್, ಆರ್ಟಿ ಟ್ರೋಫಿಯನ್ನು ನೀಡಿದರು. ನಗರದ ಹಳೆಯ ವಿದ್ಯಾರ್ಥಿನಿ, ಇನ್ವಿನ್ಲಿಯಾದ ಎರಡು ದಿನಗಳ ಇನ್ವಿನ್ಲಿಯಾ 22 ನ್ನು ಉದ್ಘಾಟಿಸಿದರು. ಉತ್ಸವದಲ್ಲಿ ಪ್ಯಾನ್ ಇಂಡಿಯಾದ 90 ಅವರಿಗೆ ಈ ಸಂದರ್ಭದಲ್ಲಿ ಶ್ರದ್ಧಾಂಜಲಿ ವಿದ್ಯಾರ್ಥಿಗಳು ಭಾಗವಹಿಸಿದ್ದರು.

ಬೆಂಗಳೂರು: ಇಲ್ಲಿನ ಪ್ರಸಿಡೆನ್ಸಿ ಸಲ್ಲಿಸಲಾಯಿತು. ಸಮಾರಂಭದಲ್ಲಿ ವಿಶ್ವವಿದ್ಯಾಲಯದ ಸಾಂಸ್ಕೃತಿಕ ವಿಶ್ವವಿದ್ಯಾಲಯದ ಎಲ್ಲಾ ಪ್ರಮುಖ ಮಹೋತ್ಸವ ಇನ್ನಿನ್ಲಿಯಾ-2022, ಅಧಿಕಾರಿ ವರ್ಗದವರು, ಬೋಧಕ ಮೇ 27, 28ರಂದು ನಡೆಯಿತು. ಮತ್ತು ಬೋಧಕೇತರ ಸಿಬ್ಬಂದಿಗಳು ಕುಲಪತಿ ನಿಸಾರ್ ಅಹಮದ್ ಮತ್ತು ಮತ್ತು ವಿದ್ಯಾರ್ಥಿಗಳು ವಿದ್ಯಾರ್ಥಿಗಳು

ಸಂಚಾಲಕರು ಮತ್ತು ಸಿಬ್ಬಂದಿಗಳ ಕಾಲೇಜಿಗೆ ಇನ್ವಿನ್ಗಿಯಾ 22ರ ಸಮಗ್ರ ನೆರವಿನೊಂದಿಗೆ ಕಾರ್ಯಕ್ರಮ ಚಾಂಪಿಯನ್ ಶಿಪ್ ಪ್ರದಾನ ಯಶಸ್ವಿಯಾಗಿ ನಡೆಯಿತು. ಮಾಡಿದರು ಮತ್ತು ಬೆಂಗಳೂರಿನ ಕ್ರಿಸ್ತು

ದಿ. ಡಾ.ಪುನೀತ್ ರಾಜ್ ಕುಮಾರ್ ಕಾಲೇಜುಗಳಿಂದ 20,000 ಕ್ಕೂ ಹೆಚ್ಚು



#### **CERTIFICATE:**





#### **DRIVE LINK OF THE FEST:**

- 1) <u>http://www.prajaastra.com/invincia-22-presidency-</u> <u>university-bangaloru/</u>
- 2) <u>https://theasianchronicle.com/press-</u> release/?c article id=20550&c author id=17678&type=old&o riginurl=https%3a%2f%2ftheasianchronicle.com%2fpressrelease%2f
- 3) <u>https://www.instagram.com/reel/CeL\_KE4hD7p/?igshid=Ym</u> <u>MyMTA2M2Y</u>

Youtube link:

https://youtu.be/UKoM5TjdHV4

Am Guinder

Dr. Anu Sukhdev Asst. Dean, DSA PRESIDENCY UNIVERSITY



#### A Report on

## **TALENT HUNT-DANCE CLUB**

## DATE: 21-09-2022 & 22-09-2022

Dance club of Presidency University organised a Talent hunt for the fresher's batch batch 2022 on  $21^{st}$  and  $22^{nd}$  September on Presidency University Auditorium.



The first round of the talent hunt took plac