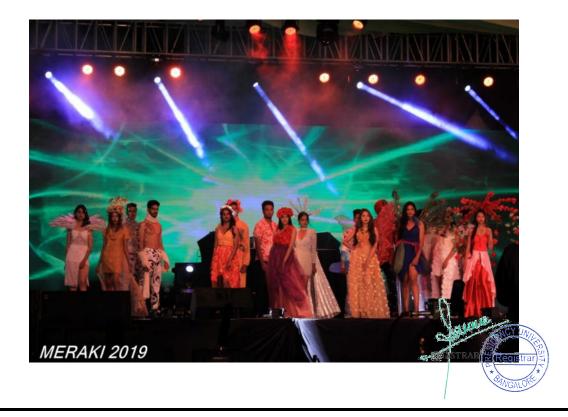

## A Report on THE INTER COLLEGIATE FEST (MERAKI)

#### Date: 16-03-2018 - 17-03-2018

Presidency University conducted an intercollegiate fest Meraki. The fest had events like Drape a Model, an interesting twist to design, where students had to create a fashion piece using anything except cloth. A Fashion Show with the theme of 'Mughal-E -Azam' brought in the royal era on stage. Actress Aindrita Ray graced the occasion. Students soaked in the humor and ready wit of the comedy duo Jord Indian. The closing event was a band performance by The Indigenous Fakirs who had everyone up and dancing and not wanting to stop.

## **HIGHLIGHTS OF MERAKI:**

Ampana S MS. ANURIAMAS

MS. ANI IDIANA'S CONTENER ISSA PRESIDENCY UNIVERSITY