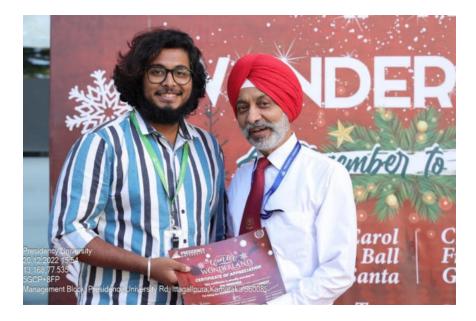

sistibly contagious as laughter and good humor", said the famous writer Charles Dickens.

Presidency University, Bangalore organized an event of giggles and laughter, of chuckles and smiles, where young comedians entertained the audience and reminded them of the positive and bright side of life, through their stand-up comedy. Standup Comedy event gave all the young comedians a platform to tickle the audience with the best of their comic skills at the Stand-up Comedy. All the Participants received great appreciation and encouragement from the audience. An equally interested and energetic audience increased the grandeur of the event and made it a huge success.

### WINNERS OF THE COMPETITION:

Gowtham Reddy - 20201CSD0037

Sai Krishna - 20211BBB0017



## **HIGHLIGHTS OF THE EVENT:**









## PARTICIPANTS LIST:

| WINTER WONDERLAND - STAND UP COMEDY |                         |              |         |
|-------------------------------------|-------------------------|--------------|---------|
| SL.NO                               | STUDENT NAME            | ROLL NO      | STATUS  |
| 1                                   | Pendem sri siva sashank | 20221BAV0043 | PRESENT |
| 2                                   | Abdul Aman Khan         | 20211CIT0046 | PRESENT |
| 3                                   | Keshav Kumar Agarwal    | 20221BBA0135 | PRESENT |
| 4                                   | Gopica Sharma           | 20221BBB0026 | PRESENT |
| 5                                   | E. Deepti               | 20201CIT0041 | PRESENT |
| 6                                   | Jenifer