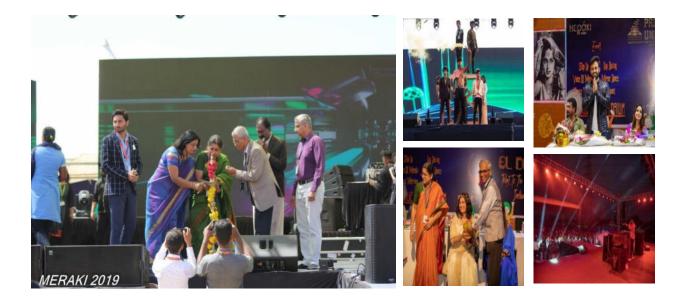

## A Report on THE INTER COLLEGIATE FEST (MERAKI)

#### Date: 16-03-2018 - 17-03-2018

Presidency University conducted an intercollegiate fest Meraki. The fest had events like Drape a Model, an interesting twist to design, where students had to create a fashion piece using anything except cloth. A Fashion Show with the theme of 'Mughal-E -Azam' brought in the royal era on stage. Actress Aindrita Ray graced the occasion. Students soaked in the humor and ready wit of the comedy duo Jord Indian. The closing event was a band performance by The Indigenous Fakirs who had everyone up and dancing and not wanting to stop.

## **HIGHLIGHTS OF MERAKI:**

Ampana S MS. ANURIAMAS

MS. ANI IDIANA'S CONTENER ISSA PRESIDENCY UNIVERSITY