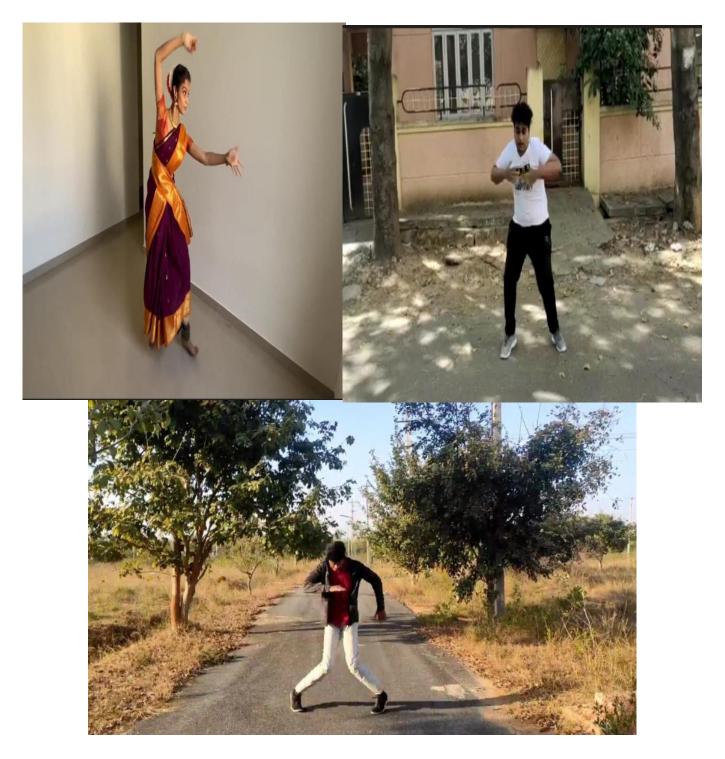

Picture: Students dancing for Freshers Day.

Picture: Students showing their hip-hop style for the event.

Junpama S

MS. ANUPAMA.S CONVENER, DSA PRESIDENCY UNIVERSITY