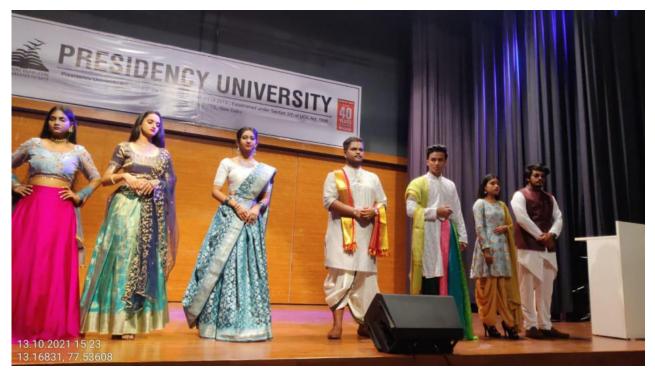

| 20211CAI0069 |
| 20    | Lipika Devaiah                   | 20211CAI0132 |
| 21    | Bhoomika V                       | 20211CSE0199 |
| 22    | GAGAN N SINGH                    | 20211ECE0352 |
| 23    | GURRAMKONDA SANDHYA              | 20211CSE0316 |
| 24    | K H SRUJAN GOWDA                 | 20211CSE0437 |
| 25    | M Grishma                        | 20211cse0451 |
| 26    | Dhanyamraju lakshmi<br>sathwika  | 20211cse0501 |
| 27    | SUDHESHNA                        | 20211CSE0679 |
| 28    | A prem kumar                     | 20211cse0655 |
| 29    | Rohith K R                       | 20212MEB0030 |
| 30    | VIJAYA RAGHAVA                   | 20202MBA0314 |
| 30    | Harshitha s                      | 20211BBA0114 |

# **PARTICIPANTS LIST:**



# **EVENT PHOTOS:**







| PRESIDENCY UNIVERSITY           Private University Estd. in Karnataka State by Act No. 41 of 2013 |  |
|---------------------------------------------------------------------------------------------------|--|
| Certificate Of Appreciation                                                                       |  |
| This Certificate is presented to Vijaya Raghava                                                   |  |
| Roll No 20202MBA0314 from School of Management                                                    |  |
| for securing 1st Position in <u>Navrang</u> organized by                                          |  |
| <u>Fashion Club</u> on <u>13th October, 2021</u>                                                  |  |
| An Sukhder