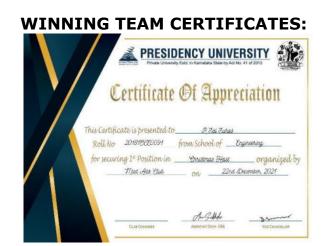

Azeem          | 20211CAI0182 |
| Mohammed Faiz       | 20211ccs0063 |
| S PUNITH KUMAR      | 20211CSD0159 |
| Abhinav Kumar Singh | 20211CSE0849 |
| Keerthana.G         | 20212MBL0095 |

An Guthdes

Dr. Anu Sukhdev Asst. Dean, DSA PRESIDENCY UNIVERSITY







## **CHRISTMAS HEIST**

DATE: 22-12-2021

MAD ADS Club presented a "Christmas heist" - Treasure hunt competition opened for all Presidency University Students on 22<sup>nd</sup> December 2021.



Many teams took take in a treasure hunt competition comprising of 4 members in each team. A total of 38 students registered and participated in the competition. Cues were placed within the radius of the compus. The team that finishes first was be declared the winner. First place was bagged by Team RCB and second place by Team santa.















|        |                  |              | CTATUC   |
|--------|------------------|--------------|----------|
| SL.NO. | STUDENT NAME     | ROLL. NO.    | STATUS   |
| 1      | SUMITA SUBARNO   | 20201BAL0117 | PRESENT  |
| 2      | AKSHMA S RUNDA   | 20201BCA0008 | PRESENT  |
| 3      | HARSHITA KHUSHU  | 20201BCV0006 | PRESENT  |
| 4      | KHUSHI AGARWAL   | 20201BCA0036 | PRESENT  |
| 5      | VYSHANAVI REDDY  | 20201CSD0050 | PRESENT  |
| 6      | VARSHITH S       | 20191CSE0668 | PRESENT  |
| 7      | AKSHITHA         | 20191ECE0394 | PRESENT  |
| 8      | B V L SRILEKHYA  | 20191CSE0721 | PRESENT  |
| 9      | YATALABOINA SIRI | 20191CSE0711 | PRESENT  |
|        | PRASEEDA         |              |          |
| 10     | DEEKSHITHA       | 20191ISE0040 | PRESENT  |
| 11