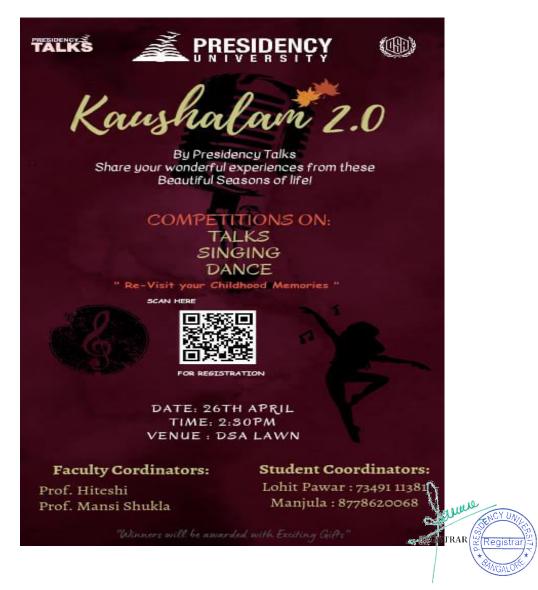

## A Report on THE INTER COLLEGIATE FEST (MERAKI)

#### Date: 16-03-2018 - 17-03-2018

Presidency University conducted an intercollegiate fest Meraki. The fest had events like Drape a Model, an interesting twist to design, where students had to create a fashion piece using anything except cloth. A Fashion Show with the theme of 'Mughal-E -Azam' brought in the royal era on stage. Actress Aindrita Ray graced the occasion. Students soaked in the humor and ready wit of the comedy duo Jord Indian. The closing event was a band performance by The Indigenous Fakirs who had everyone up and dancing and not wanting to stop.

## **HIGHLIGHTS OF MERAKI:**

Ampana S MS. ANURIAMAS

MS. ANI IDIANA'S CONTENER ISSA PRESIDENCY UNIVERSITY