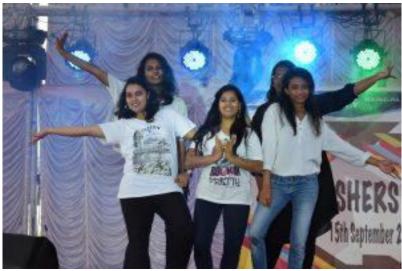

## A Report on FRESHER'S DAY

#### Date: 15-09-2018

mere

REGISTRAR

Saturday, 15th September 2018 dawned bright and welcomed the freshers and senior students to a daylong celebration of talent that spanned dance, singing and comedy. With acts by faculty that brought laughter to everyone, and a DJ afternoon that had everyone shaking a leg, faculty and students agreed that it was a day well sent in bonding and enjoying together.

A special feature of the day was The Times of India Fresh Face contest which had participants from the School of Engineering, School of Law, and School of Management through which the selected students move to the regional and national levels of the contest and stand to bag opportunities in modelling, acting and related careers

Picture: Students dancing for Freshers Day.

Picture: Students showing their hip-hop style for the event.

Junpama S

MS. ANUPAMA.S CONVENER, DSA PRESIDENCY UNIVERSITY