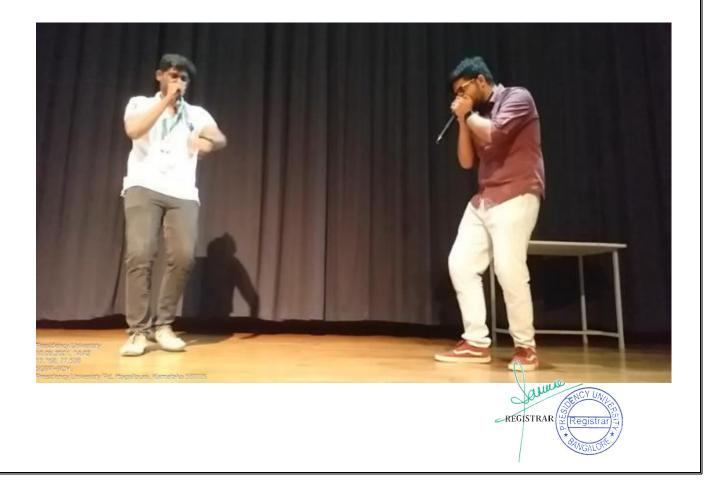

| 7     | SWADHIN SWAIN       | 20191CSE0612 |
| 8     | Keerthana.G         | 20212MBL0095 |

# **CERTIFICATE:**



Asst. Dean, DSA PRESIDENCY UNIVERSITY



# TALENT HUNT BY OC8AVE MUSIC CLUB

DATE: 16-09-2021

Presidency University, Music Club conducted Talent Hunt Auditions on 16<sup>th</sup> September 2021 in the auditorium at 2pm and it went on till 4:30 pm. The students were thrilled at an opportunity to witness offline auditions after such a long break due to covid and hence it went on with immense enthusiasm. The performances were judged by Mr. George, who is a professional singer and staff of presidency university. A few of the best performers were selected into the OC8AVE music club of Presidency University.

No. of Students registered involved: 34

No. of Participants: 34







# PARTICIPANTS LIST:

| SL NO | FULL NAME               | ROLL<br>NUMBER |
|-------|-------------------------|----------------|
| 1     | Chaya                   | 20212MBA0385   |
| 2     | SIGAMALA EPHRAIM        | 20211CSE0202   |
| 3     | Pavan B                 | 20211CSE0556   |
| 4     | PRAVEEN KUMAR I         | 20211BCV0021   |
| 5     | A Alwin Richard         | 20211ECE0055   |
| 6     | Shri Hari Shankar D     | 20211BAL0042   |
| 7     | Nancy Susan Raj         | 20212MLS0003   |
| 8     | BISILALLI KARTHIK KUMAR | 20212MBL0125   |
| 9     | MUJTBA AAMIR AHMED      | 20201PET0015   |
| 10    | NIKHIL SINGH            | 20201CSE0107   |
| 11    | JASEENA ARIF            | 20212MBA0013   |
| 11    | Hema Deepika Mikkili    | 20211CSE0324   |

# **CERTICIFATE:**





Am Supple