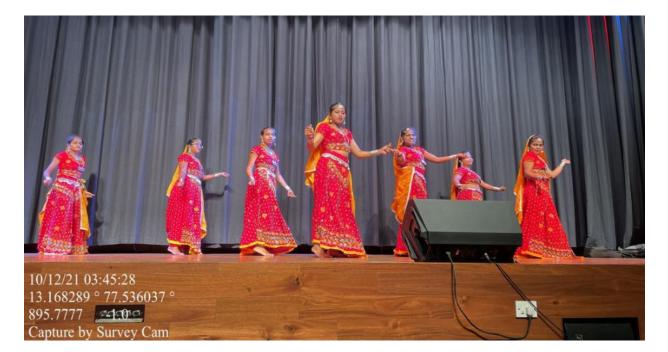

11bcv0029 |

There were total of 25 students who participated in Navaratri dance festival. It was really gland to witness so many good dancers and talents form our university. Cultural dance should be known for the youth of our country so event like this would keep alive the cultural dance form as well as the upcoming generation will also be known to it.

The event was smoothly managed by the dance faculty coordinator Ms Ramya K (Department of EEE) and student coordinator Priyambika Singh from BA LLB. Participants were given choice to select folk for solo performance and Garba for group dance. The time limit was 1-2 minutes for each performance. The event went in smooth manner, and it was really amazing for the town witness so many participants and good dancers.

# **Glimpses of Event:**





Dr. Anu Sukhdev Assure any DSA PRESIDENCY UNIVERSITY



# NAVRAS BY BEHIND THE MASK: THEATRICAL CLUB

DATE: 12-10-2021

Navratri (Nine Nights) is one of the greatest festivals celebrated in India. It Symbolizes the triumph of good over evil. It is observed for different reasons and celebrated differently in various parts of the Indian cultural sphere. All the nine days of the festival are dedicated to each distinct avatar of the goddess and each of these days has a significant color attached to it, which devotees are expected to wear while taking part in the festivities.



The Theatrical Society Members along with Faculty Coordinator organized an event known as "**Navras**". The theme of the event Navras was "Showing the nine emotions of Ravana" and the participants had to perform any