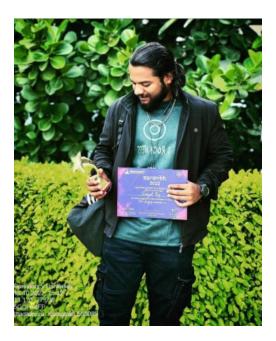

## FRESHERS' DAY – AARAMBH 2019 \_ 14TH SEPTEMBER 2019

#### Date: 16-09-2019

Aarambh -2019, Freshers Fiesta was celebrated on Saturday, 14th September 2019. 28 stage performances besides various fillers were held in the Amphi – theatre, Auditorium and the Main stage. Seniors as well as juniors actively participated in this joyful event.

Aarambh also included various competitions, from singing and dancing to PuBG and Sher-O-Shayari. PubG alone received around 300 registrations. Sher-O-Shayari had 80 registrations.