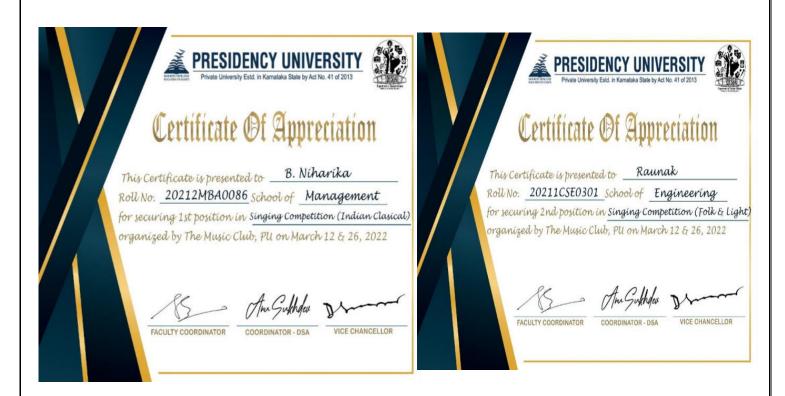

Consolation      | KEERTHI.A.H | School of Engineering |  |

| Western     |              |                               |  |
|-------------|--------------|-------------------------------|--|
|             | NISHAD BABU  |                               |  |
| Ι           | SULIKERI     | School of Engineering         |  |
|             | CHRISLYN     |                               |  |
| II          | STEPHANIE    | School of Management          |  |
| III         | MARK AVINASH | School of Engineering         |  |
|             | RAMANUJAM D  |                               |  |
| Consolation | К            | School of Engineering         |  |
| Consolation | TRISHA.H     | School of Information Science |  |



#### **HIGHLIGHTS OF THE COMPETITION:**







#### **CERTIFICATES:**







### **DRIVE LINK OF THE EVENT:**

1) Images link:

https://drive.google.com/drive/folders/1QVhKBkRwKVvIizBiD JexQCI70QnNF3dV?usp=sharing

2) Video link:

https://drive.google.com/drive/folders/1Wu\_nkLRM8XgCxWo wplI2nifTAPeyDvSL?usp=sharing

DR. ANU SUKHDEV ASST. DEAN, DSA PRESIDENCY UNIVERSITY





(Private University Estd. in Karnataka State by Act No.41 of 2013)



# **DANCE AUDITION- SOLO DANCE**

(YOU'RE ART, OUR STAGE)

#### DATE: 31-03-2022

The Dance club of Presidency University has conducted open auditions for all the students on 30-03-2022 from 12:30 pm to 4:30 pm. The main aim of the event was to form an OFFICIAL CREW OF PRESIDENCY UNIVERSITY which will be performing in intercollegiate events.



The rules of the audition were clearly stated on the poster. Deepthi and Priyamb