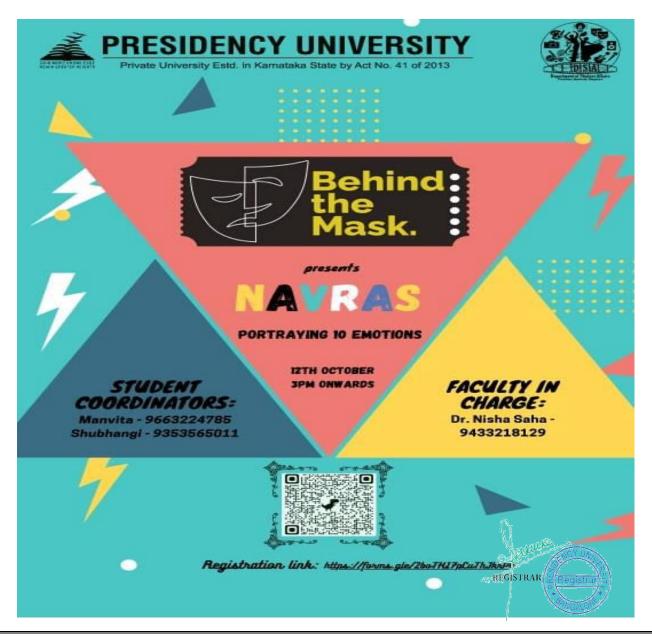

for group dance. The time limit was 1-2 minutes for each performance. The event went in smooth manner, and it was really amazing for the town witness so many participants and good dancers.

# **Glimpses of Event:**





Dr. Anu Sukhdev Assure any DSA PRESIDENCY UNIVERSITY



# NAVRAS BY BEHIND THE MASK: THEATRICAL CLUB

DATE: 12-10-2021

Navratri (Nine Nights) is one of the greatest festivals celebrated in India. It Symbolizes the triumph of good over evil. It is observed for different reasons and celebrated differently in various parts of the Indian cultural sphere. All the nine days of the festival are dedicated to each distinct avatar of the goddess and each of these days has a significant color attached to it, which devotees are expected to wear while taking part in the festivities.



The Theatrical Society Members along with Faculty Coordinator organized an event known as "**Navras**". The theme of the event Navras was "Showing the nine emotions of Ravana" and the participants had to perform any one emotion on the stage. The event was held at Presidency University, Auditorium. It started with an opening skit of theatrical club showing nine emotions of Ravana, followed by solo performance by the students showcasing their acting skills. There were 7 students who participated for this event. The event was judged by Mr. Naveen Kumar, Department of student affairs. It was a tough competition and after much debate the winners were announced and the first place was bagged by Sunil Patil, and second position by Dhanya Shetty and third place by Goutham.

We are happy and over