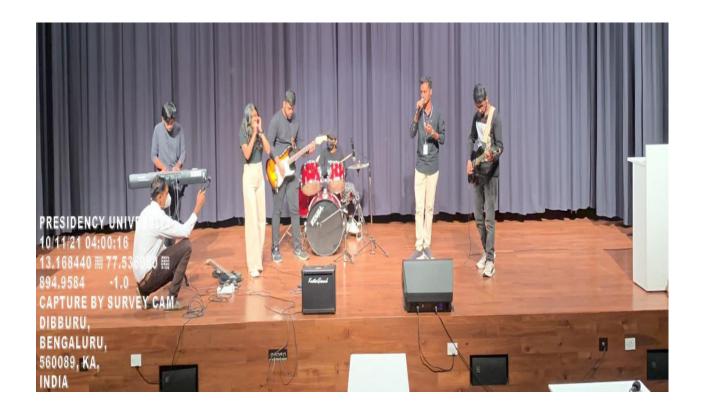

## A Report on THE INTER COLLEGIATE FEST (MERAKI)

#### Date: 16-03-2018 - 17-03-2018

Presidency University conducted an intercollegiate fest Meraki. The fest had events like Drape a Model, an interesting twist to design, where students had to create a fashion piece using anything except cloth. A Fashion Show with the theme of 'Mughal-E -Azam' brought in the royal era on stage. Actress Aindrita Ray graced the occasion. Students soaked in the humor and ready wit of the comedy duo Jord Indian. The closing event was a band performance by The Indigenous Fakirs who had everyone up and dancing and not wanting to stop.