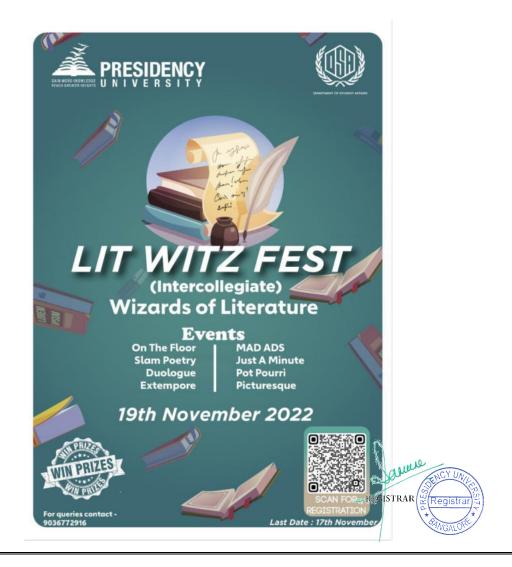

BA0086 | Presidency University  |                          |
| 5     | Ayman           | 20221BBA0341 | Presidency University  |                          |
| 6     | Syed Fuzail     | 20211CST0089 | Presidency University  |                          |
| 7     | Om Fartale      | 20211BAL0026 | Presidency University  |                          |

## **HIGHLIGHTS OF THE EVENT:**





## **CERTIFICATE:**



De Ana Sukhdev \*Asst: Dean, DSA PRESIDENCY UNIVERSITY



#### A Report on

## **PICTURESQUE – LIT WITZ FEST**

DATE: 19-11-2022

The Department of Student Affairs, Presidency University organized a Literary Fest – Lit Witz Fest on 19<sup>th</sup> of November, 2022. The event Picturesque was hosted by Theatre Society club as a part of the Lit Witz Fest in "L" Block, Presidency University.



The Picturesque was on the spot storytelling competition for individual participants purely based on their presence of mind. A picture will be given to the participant at random among the pool of pictures. This event is not a knockout competition, i.e., the individuals with the highest grade/marks will win the competition. The competition was held offline in room `LB-08'. The event concludes with a thank you note presented by the anchor Surbhi. The competition witnessed 11 participants from different colleges/University. Ms. Mariam John – DSA, judged the competition.

#### The Winners of the Competition:

Tom Alben - Saint Joseph's University Sowmya - Saint Joseph's University Shruti Singh - Presidency University

## **HIGHLIGHTS OF THE EVENT:**











### **PARTICIPANTS LIST:**

| S