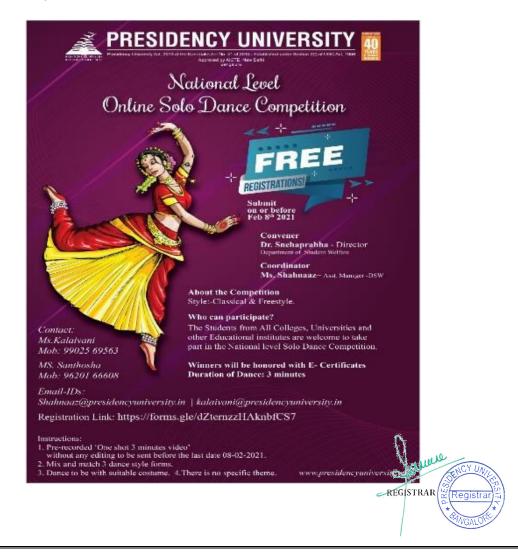

2 | PRESENT |
| 31    | AAKRIT GUPTA           | 20191BBA0001 | PRESENT |
| 32    | ROHIT AJAY             | 20191BBA0105 | PRESENT |

Suletter

MS. SREELEKHA PREMJIT ASST. DEAN, DSA, PRESIDENCY ONIVERSITY REGISTRAR



### NATIONAL LEVEL ONLINE SOLO DANCE COMPETITION

#### DATE: 24-03-2021

Department of Student Welfare announces good news in an upbeat tone. It also promotes good will in thanking all the students who participated in the National Solo Dance competition conducted virtually by Presidency University.

With all other factors being equal, a giveaway with one position shared by two students was a masterstroke of this event judged by well trained and wellversed personnel, heartfelt gratitude to all the students and Judges Wish You All the best for your future endeavors in Dance.



It's indeed a great feeling to share that the below-mentioned students are the winners of the Competition conducted.

1st Prize- Chaitanya.K. B (Presidency University)

Nirupama B (Presidency University)

2nd Prize-Kanchana Guruvayurappan (Presidency University)

3rd Prize- Sampath Kumar (Presidency University)

- Sheenam Thakur (National Law University Shimla)

Special Appreciation Prize - Ushna Kuri for her tremendous performance beyond imagination and she represented Dance Academy.

There were 47 Registrations, and 25 videos received by the students all over India out of which 8 students made up the final level and the final winners were 5 students who were victorious achieving the first three positions. Congratulations to all the students on their well-deserved success and best wishe