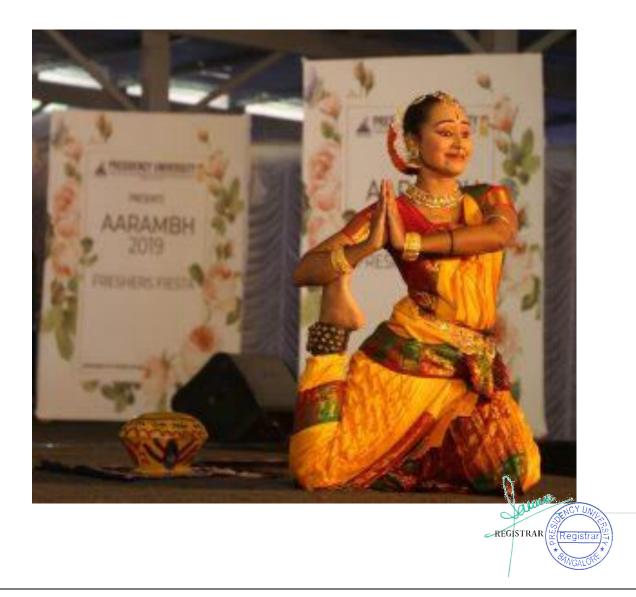

## FRESHERS' DAY – AARAMBH 2019 \_ 14TH SEPTEMBER 2019

#### Date: 16-09-2019

Aarambh -2019, Freshers Fiesta was celebrated on Saturday, 14th September 2019. 28 stage performances besides various fillers were held in the Amphi – theatre, Auditorium and the Main stage. Seniors as well as juniors actively participated in this joyful event.

Aarambh also included various competitions, from singing and dancing to PuBG and Sher-O-Shayari. PubG alone received around 300 registrations. Sher-O-Shayari had 80 registrations.