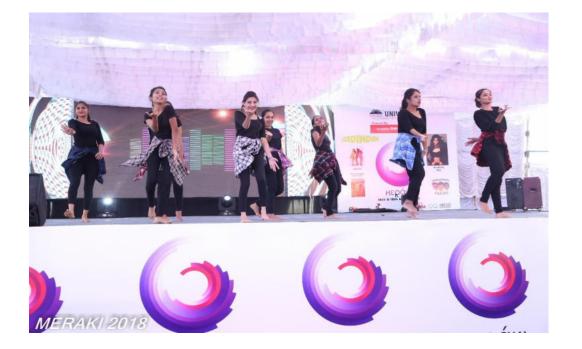

## A Report on THE INTER COLLEGIATE FEST (MERAKI)

#### Date: 16-03-2018 - 17-03-2018

Presidency University conducted an intercollegiate fest Meraki. The fest had events like Drape a Model, an interesting twist to design, where students had to create a fashion piece using anything except cloth. A Fashion Show with the theme of 'Mughal-E -Azam' brought in the royal era on stage. Actress Aindrita Ray graced the occasion. Students soaked in the humor and ready wit of the comedy duo Jord Indian. The closing event was a band performance by The Indigenous Fakirs who had everyone up and dancing and not wanting to stop.

## **HIGHLIGHTS OF MERAKI:**

Ampana S MS. ANURIAMAS

MS. ANI IDIANA'S CONTENER ISSA PRESIDENCY UNIVERSITY