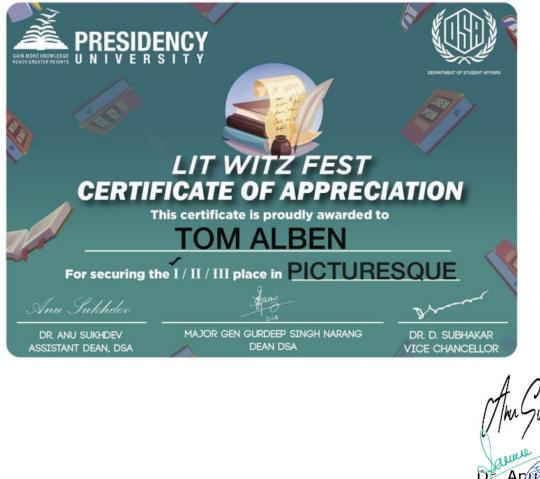

| Roll. No     |
|-----------------------|---------------------------|--------------|
| Shruti Singh          | Presidency University     | 20211CSD0126 |
| Pavaman Suraj         | Presidency University     | 20211CSD0126 |
| Chandana Rao          | Presidency University     | 20211CST0117 |
| Tom Alben             | Saint Joseph's University | -            |
| Zia Khalida           | Presidency College        | -            |
| Raj Vikas Kumar<br>YC | SVIT                      | _            |
| Priscilla             | Saint Joseph's University |              |
| Akash Krishnaraj      | Presidency College        | -            |
| Abdul Azeez           | Presidency College        | -            |
| Sowmya                | Saint Joseph's University | -            |

## **CERTIFICATE:**



D. Anu Sukhdev Asst. Dean, DSA PRESIDENCY UNIVERSITY



#### A Report on

## WINTER WONDERLAND – STAND UP COMEDY

DATE: 20-12-2022

On the Occasion of Winter Wonderland, the KOMODIOS – The Stand-Up Comedy Club of Presidency University organized Stand Up Comedy event on 20<sup>th</sup> December 2022 in Auditorium, Presidency University.





"There is nothing in the world so irresistibly contagious as laughter and good humor", said the famous writer Charles Dickens.

Presidency University, Bangalore organized an event of giggles and laughter, of chuckles and smiles, where young comedians entertained the audience and reminded them of the positive and bright side of life, through their stand-up comedy. Standup Comedy event gave all the young comedians a platform to tickle the audience with