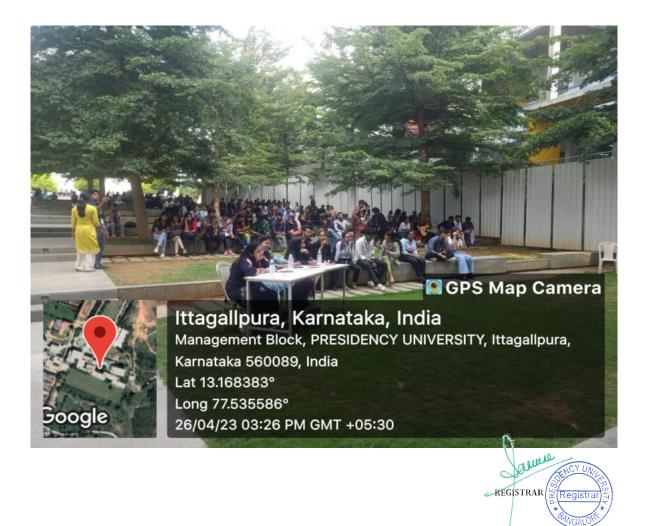

## A Report on THE INTER COLLEGIATE FEST (MERAKI)

#### Date: 16-03-2018 - 17-03-2018

Presidency University conducted an intercollegiate fest Meraki. The fest had events like Drape a Model, an interesting twist to design, where students had to create a fashion piece using anything except cloth. A Fashion Show with the theme of 'Mughal-E -Azam' brought in the royal era on stage. Actress Aindrita Ray graced the occasion. Students soaked in the humor and ready wit of the comedy duo Jord Indian. The closing event was a band performance by The Indigenous Fakirs who had everyone up and dancing and not wanting to stop.

## **HIGHLIGHTS OF MERAKI:**

Ampana S MS. ANURIAMAS

MS. ANI IDIANA'S CONTENER ISSA PRESIDENCY UNIVERSITY