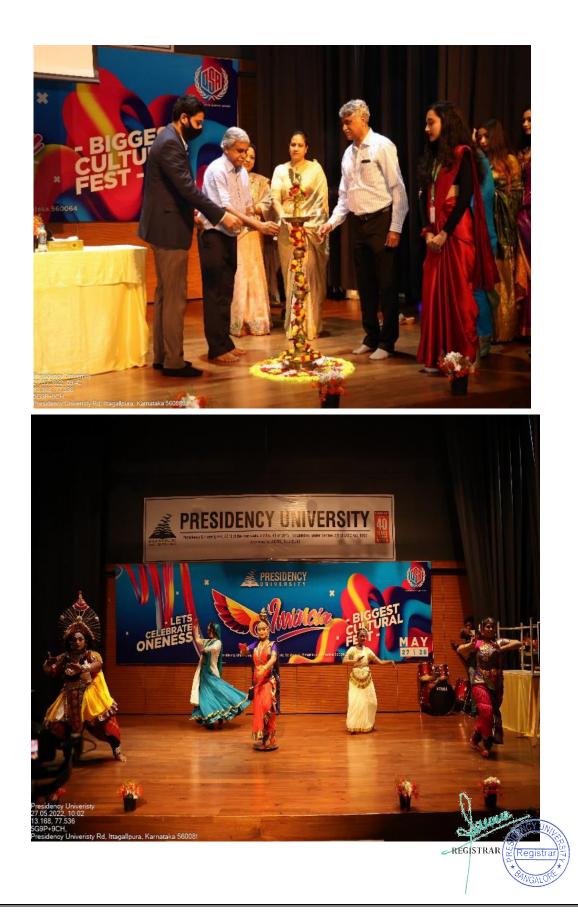

inner of Invincia 2022 was St Joseph's College, Bengaluru, while the runner's trophy went to Kristu Jayanti College, Bengaluru. It was indeed remarkable that the two-day University Fest-Invincia was attended by more than 22,000 students from across 90 colleges in India, who participated in more than 50 different competitions related to music, dance, drama, literature, and fine arts, to name a few.

The Hon'ble Madam Kauser Ahmed was the Chief Guest at the valedictory function of the fest, which was also attended by the key officials of the University along with members of the faculty, staff, alumni and thousands of students of Presidency University. Kaleidoscope, the University magazine was released in a new monthly format during the Valedictory session.



## **HIGHLIGHTS OF THE FEST:**













ಉಪಾಧ್ಯಕ್ಷ ಸಲ್ಮಾನ್ ಅಹಮದ್ ಉಪಸ್ಥಿತರಿದ್ದರು. ಮಾರ್ಗದರ್ಶನದಲ್ಲಿ ವಿದ್ಯಾರ್ಥಿಗಳ ಕೌಸರ್ ಅಹಮದ್ ಅವರು ಕಾರ್ಯಚಟುವಟಿಕೆಗಳ ವಿಭಾಗದ ಬೆಂಗಳೂರಿನ ಸೇಂಟ್ ಜೋಸೆಫ್ಸ್

ಅಶ್ವಿನಿ ಪುನೀತ್ ರಾಜ್ ಕುಮಾರ್ ಜಯಂತಿ ಕಾಲೇಜಿಗೆ ರನ್ನರ್ ಅಪ್ ಮತ್ತು ಪ್ರೆಸಿಡೆನ್ಸಿ ಸ್ಥೂಲ್, ಆರ್ಟಿ ಟ್ರೋಫಿಯನ್ನು ನೀಡಿದರು. ನಗರದ ಹಳೆಯ ವಿದ್ಯಾರ್ಥಿನಿ, ಇನ್ವಿನ್ಲಿಯಾದ ಎರಡು ದಿನಗಳ ಇನ್ವಿನ್ಲಿಯಾ 22 ನ್ನು ಉದ್ಘಾಟಿಸಿದರು. ಉತ್ಸವದಲ್ಲಿ ಪ್ಯಾನ್ ಇಂಡಿಯಾದ 90 ಅವರಿಗೆ ಈ ಸಂದರ್ಭದಲ್ಲಿ ಶ್ರದ್ಧಾಂಜಲಿ ವಿದ್ಯಾರ್ಥಿಗಳು ಭಾಗವಹಿಸಿದ್ದರು.

ಬೆಂಗಳೂರು: ಇಲ್ಲಿನ ಪ್ರಸಿಡೆನ್ಸಿ ಸಲ್ಲಿಸಲಾಯಿತು. ಸಮಾರಂಭದಲ್ಲಿ ವಿಶ್ವವಿದ್ಯಾಲಯದ ಸಾಂಸ್ಕೃತಿಕ ವಿಶ್ವವಿದ್ಯಾಲಯದ ಎಲ್ಲಾ ಪ್ರಮುಖ ಮಹೋತ್ಸವ ಇನ್ನಿನ್ಲಿಯಾ-2022, ಅಧಿಕಾರಿ ವರ್ಗದವರು, ಬೋಧಕ ಮೇ 27, 28ರಂದು ನಡೆಯಿತು. ಮತ್ತು ಬೋಧಕೇತರ ಸಿಬ್ಬಂದಿಗಳು ಕುಲಪತಿ ನಿಸಾರ್ ಅಹಮದ್ ಮತ್ತು ಮತ್ತು ವಿದ್ಯಾರ್ಥಿಗಳು ವಿದ್ಯಾರ್ಥಿಗಳು

ಸಂಚಾಲಕರು ಮತ್ತು ಸಿಬ್ಬಂದಿಗಳ ಕಾಲೇಜಿಗೆ ಇನ್ವಿನ್ಗಿಯಾ 22ರ ಸಮಗ್ರ ನೆರವಿನೊಂದಿಗೆ ಕಾರ್ಯಕ್ರಮ ಚಾಂಪಿಯನ್ ಶಿಪ್ ಪ್ರದಾನ ಯಶಸ