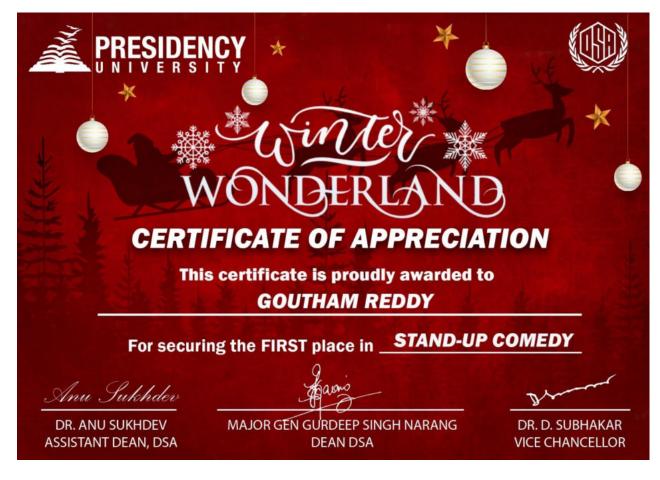

R K           | 20221BCA0126 | PRESENT |
| 16                                  | HEBA AIMAN              | 20221CDV0027 | PRESENT |
| 17                                  | Goutham Reddy           | 20201CSD0037 | PRESENT |
| 18                                  | Hardik Yadav            | 20201CEI011  | PRESENT |
| 19                                  | Guru Charan SS          | 20221IST0079 | PRESENT |
| 20                                  | Sahib Singh             | 20211BBA0056 | PRESENT |
| 21                                  | P SIRI                  | 20221BDC002  | PRESEN  |

| 22 | Sai Krishna  | 20211BBB0017 | PRESENT |
|----|--------------|--------------|---------|
| 23 | ANNMARY JOJO | 20221CSG014  | PRESENT |
|    |              |              |         |

#### **CERTIFICATE:**



#### **DRIVE LINK:**

https://drive.google.com/drive/folders/1uOlZj4AjeNplEHRCpuU4YV MjDcyl 9XZ?usp=share link

Dr. AntoSukhdev Asst. Dean, DSA PRESIDENCY UNIVERSITY



## A Report on KAUSHALAM 2.0

DATE: 26-04-2023

The Presidency Talks club of DSA, Presidency University organized an event consisting of Talks, Singing, and Dance – KAUSHALAM 2.0. It was held at the DSA Lawn on 26th April 2023.



The Kaushalam aims to encourage students to showcase their skills and creativity by organizing competitions on talks, Dance, and Singing. The theme this year revolves around the different seasons of life, and we believe that it will provide a platform for the participants to express themselves and their perspectives on the different stages and experiences of life.

The competition allowed partic