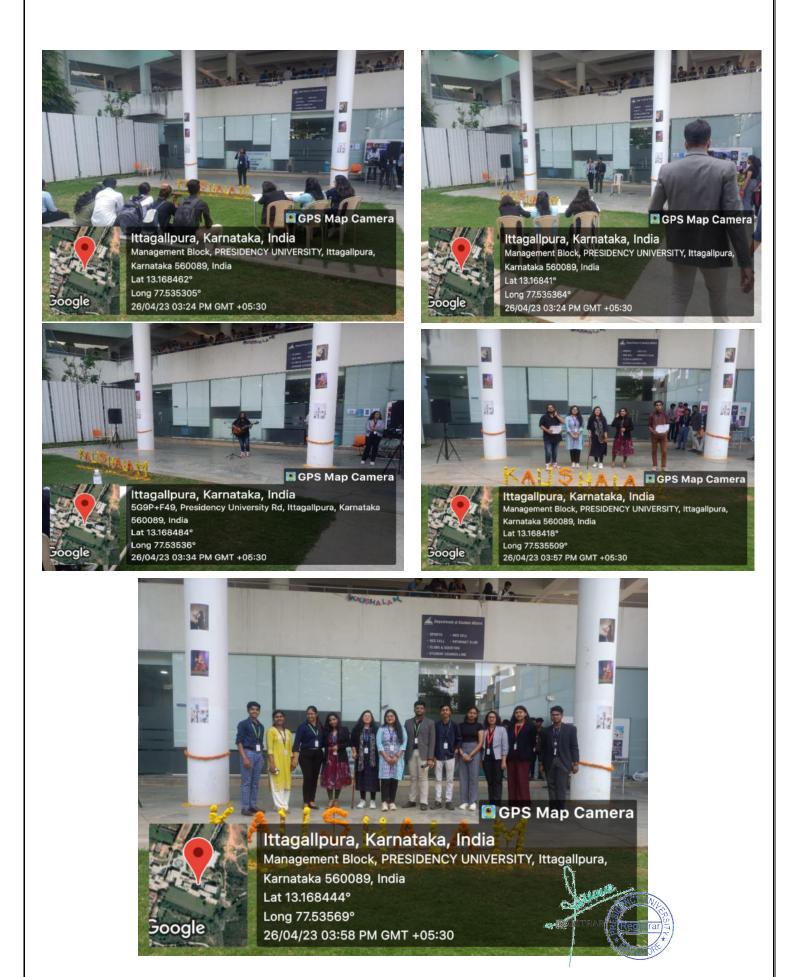

## A Report on THE INTER COLLEGIATE FEST (MERAKI)

#### Date: 16-03-2018 - 17-03-2018

Presidency University conducted an intercollegiate fest Meraki. The fest had events like Drape a Model, an interesting twist to design, where students had to create a fashion piece using anything except cloth. A Fashion Show with the theme of 'Mughal-E -Azam' brought in the royal era on stage. Actress Aindrita Ray graced the occasion. Students soaked in the humor and ready wit of the comedy duo Jord Indian. The closing event was a band performance by The Indigenous Fakirs who had everyone up and dancing and not wanting to stop.

## **HIGHLIGHTS OF MERAKI:**

Ampana S MS. ANURIAMAS

MS. ANI IDIANA'S CONTENER ISSA PRESIDENCY UNIVERSITY