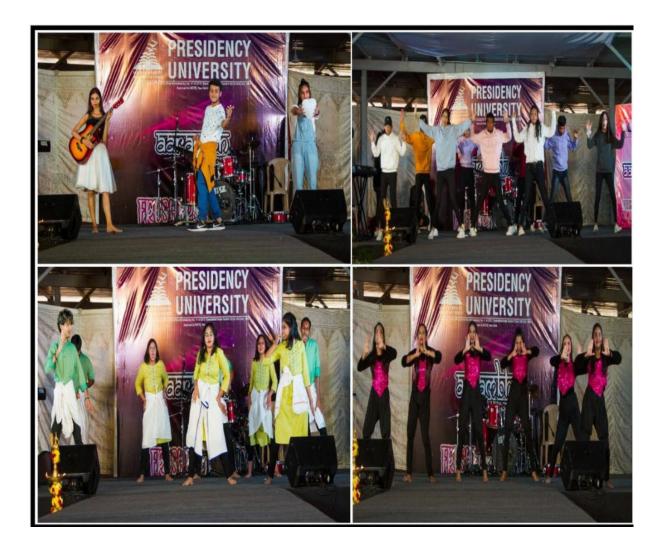

## FRESHERS' DAY – AARAMBH 2019 \_ 14TH SEPTEMBER 2019

#### Date: 16-09-2019

Aarambh -2019, Freshers Fiesta was celebrated on Saturday, 14th September 2019. 28 stage performances besides various fillers were held in the Amphi – theatre, Auditorium and the Main stage. Seniors as well as juniors actively participated in this joyful event.

Aarambh also included various competitions, from singing and dancing to PuBG and Sher-O-Shayari. PubG alone received around 300 registrations. Sher-O-Shayari had 80 registrations.