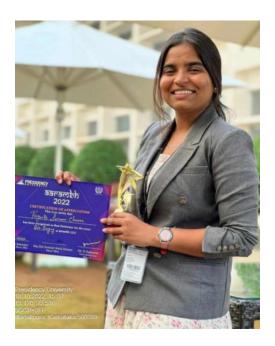

## FRESHERS' DAY – AARAMBH 2019 \_ 14TH SEPTEMBER 2019

#### Date: 16-09-2019

Aarambh -2019, Freshers Fiesta was celebrated on Saturday, 14th September 2019. 28 stage performances besides various fillers were held in the Amphi – theatre, Auditorium and the Main stage. Seniors as well as juniors actively participated in this joyful event.

Aarambh also included various competitions, from singing and dancing to PuBG and Sher-O-Shayari. PubG alone received around 300 registrations. Sher-O-Shayari had 80 registrations.