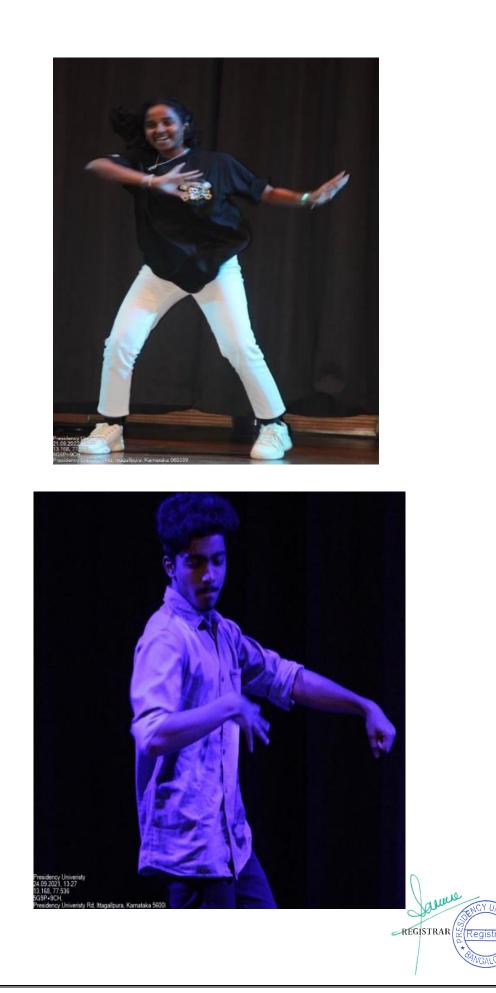

## FRESHERS' DAY – AARAMBH 2019 \_ 14TH SEPTEMBER 2019

#### Date: 16-09-2019

Aarambh -2019, Freshers Fiesta was celebrated on Saturday, 14th September 2019. 28 stage performances besides various fillers were held in the Amphi – theatre, Auditorium and the Main stage. Seniors as well as juniors actively participated in this joyful event.

Aarambh also included various competitions, from singing and dancing to PuBG and Sher-O-Shayari. PubG alone received around 300 registrations. Sher-O-Shayari had 80 registrations.