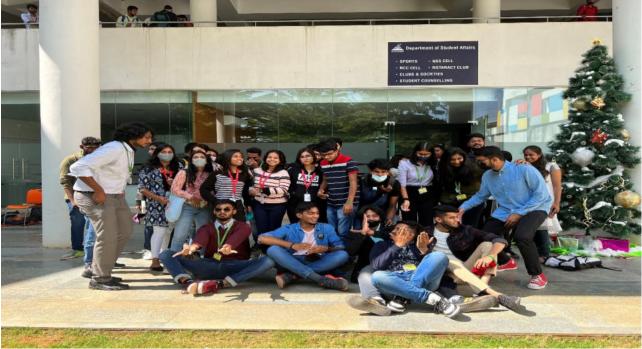

d Azeem          | 20211CAI0182 |
| Mohammed Faiz       | 20211ccs0063 |
| S PUNITH KUMAR      | 20211CSD0159 |
| Abhinav Kumar Singh | 20211CSE0849 |
| Keerthana.G         | 20212MBL0095 |

An Guthdes

Dr. Anu Sukhdev Asst. Dean, DSA PRESIDENCY UNIVERSITY







## **CHRISTMAS HEIST**

DATE: 22-12-2021

MAD ADS Club presented a "Christmas heist" - Treasure hunt competition opened for all Presidency University Students on 22<sup>nd</sup> December 2021.



Many teams took take in a treasure hunt competition comprising of 4 members in each team. A total of 38 students registered and participated in the competition. Cues were placed within the radius of the compus. The team that finishes first was be declared the winner. First place was bagged by Team RCB and second place by Team santa.















|        |                  |              | CTATUC   |
|--------|------------------|--------------|----------|
| SL.NO. | STUDENT NAME     | ROLL. NO.    | STATUS   |
| 1      | SUMITA SUBARNO   | 20201BAL0117 | PRESENT  |
| 2      | AKSHMA S RUNDA   | 20201BCA0008 | PRESENT  |
| 3      | HARSHITA KHUSHU  | 20201BCV0006 | PRESENT  |
| 4      | KHUSHI AGARWAL   | 20201BCA0036 | PRESENT  |
| 5      | VYSHANAVI REDDY  | 20201CSD0050 | PRESENT  |
| 6      | VARSHITH S       | 20191CSE0668 | PRESENT  |
| 7      | AKSHITHA         | 20191ECE0394 | PRESENT  |
| 8      | B V L SRILEKHYA  | 20191CSE0721 | PRESENT  |
| 9      | YATALABOINA SIRI | 20191CSE0711 | PRESENT  |
|        | PRASEEDA         |              |          |
| 10     | DEEKSHITHA       | 20191ISE0040 | PRESENT  |
| 11