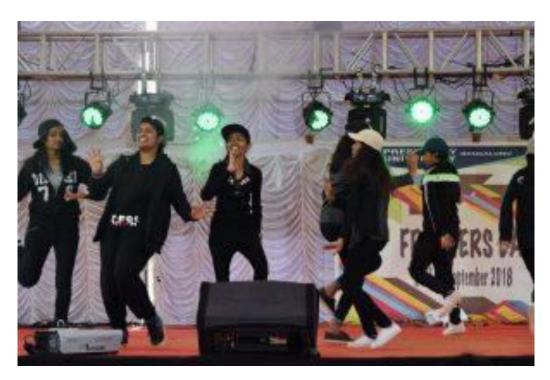

## A Report on FRESHER'S DAY

#### Date: 15-09-2018

mere

REGISTRAR

Saturday, 15th September 2018 dawned bright and welcomed the freshers and senior students to a daylong celebration of talent that spanned dance, singing and comedy. With acts by faculty that brought laughter to everyone, and a DJ afternoon that had everyone shaking a leg, faculty and students agreed that it was a day well sent in bonding and enjoying together.

A special feature of the day was The Times of India Fresh Face contest which had participants from the School of Engineering, School of Law, and School of Management through which the selected students move to the regional and national levels of the contest and stand to bag opportunities in modelling, acting and related careers

Picture: Students dancing for Freshers Day.

Picture: Students showing their hip-hop style for the event.

Junpama S

MS. ANUPAMA.S CONVENER, DSA PRESIDENCY UNIVERSITY