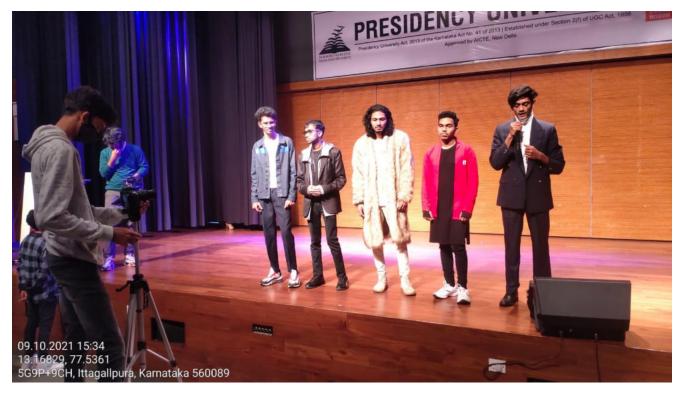

fashion while developing pose, social skills, confidence and public-speaking skills.

The Fashion Club in association with DSA, organized an intra college competition – "THE LEXICON OF FASHION" on 9<sup>th</sup> September, 2021 at 2:30pm for the students of Presidency University.



The term **LEXICON** means language, thereby, and the theme transcribed as **'the language of fashion**'. In this event the participants had to describe their own language of fashion using their skills. This event comprised of two rounds wherein the participants got the opportunity to showcase their creativity through innovative styling, make-up and ramp walk. The first round consisted of individual ramp walk and the second round was designated as the question & answer round. The competition was held offline.





# PARTICIPANTS LIST:

| SL NO | NAME                       | ROLL NO                |
|-------|----------------------------|------------------------|
| 1     | Bhoomika                   | 20211BAV0008           |
| 2     | Maimoona Mahmood           | 20211CST0033           |
| 3     | Gourav s                   | 20211ECE0166           |
| 4     | Ankita Sarkar              | 20211BAV0005           |
| 5     | Lingamdhinne Akanksha      | 20211CIT0047           |
| 6     | Asif Pasha B               | 20211CAI0030           |
| 7     | Guranavar Vinusha Rudrappa | 20211CEI0129           |
| 8     | Ananya T V                 | 20211ISE0013           |
| 9     | srushti.sk                 | 20211cse0623           |
| 10    | AMULYA S SATHISH           | 20211CSE0584           |
| 11