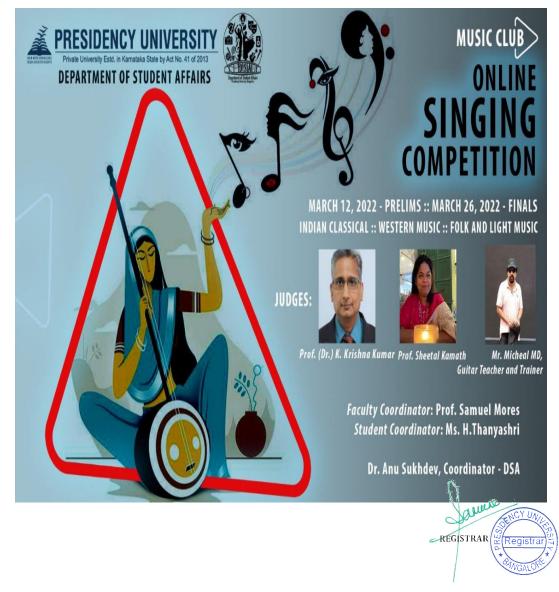

## A Report on THE INTER COLLEGIATE FEST (MERAKI)

#### Date: 16-03-2018 - 17-03-2018

Presidency University conducted an intercollegiate fest Meraki. The fest had events like Drape a Model, an interesting twist to design, where students had to create a fashion piece using anything except cloth. A Fashion Show with the theme of 'Mughal-E -Azam' brought in the royal era on stage. Actress Aindrita Ray graced the occasion. Students soaked in the humor and ready wit of the comedy duo Jord Indian. The closing event was a band performance by The Indigenous Fakirs who had everyone up and dancing and not wanting to stop.

## **HIGHLIGHTS OF MERAKI:**

Ampana S MS. ANURIAMAS

MS. ANI IDIANA'S CONTENER ISSA PRESIDENCY UNIVERSITY