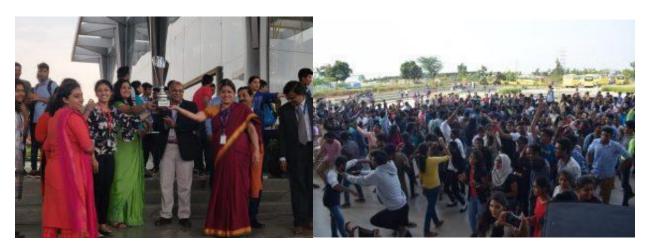

### A Report on EUPHORIA 2018

# **INTRA-UNIVERSITY CULTURAL COMPETITION**

#### Date: 13-10-2018

Euphoria 2018 Intra-University Cultural Competition held on 13th October 2018. The first ever Intra University Cultural Competition between the School Of Engineering, the School of Law, and the School of Management was held at the University Campus on Saturday, 13th October 2018.

The Literary Club organized Pick- N- Speak and the Culinary Club organized a Vegetable and Fruit-carving competition while the School of Law had a very interesting debate on the "Genderless Bedroom". The afternoon came to a grand end with the School of Law winning the Overall Champions Trophy followed by a rocking DJ afternoon which had faculty and students dancing to the beat.

School of Law emerged the winners at Euphoria 2018. The Pro Chancellor and the Vice Chancellor handed over the trophy to the Dean, School of Law.

Picture: Students enjoying the intra-university competition.