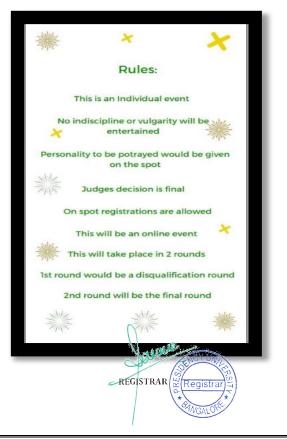

NT |
| 36 | AISHWARYA DC       | 20191CSE0011  | PRESENT |
| 37 | KOLA PRAVALLIMA    | 20201CST0064  | PRESENT |
| 38 | BOYA HARSHAVARDHAN | 20201CST0065  | PRESENT |

Am Guthdar

Dr. Anu Sukhdev Asst. Dean, DSA PRESIDENCY UNIVERSITY











# AIR-CRASH BY MAD ADS CLUB

### DATE: 26-01-2022

MAD ADS club, Presidency University Presented an online event "AIR-CRASH" on the occasion of Republic Day on 26<sup>th</sup> January 2022. AIR-CRASH is basically an event in which the scenario is the participants are passengers on a plane which is about to crash and there are limited parachutes to save the passengers so all the passengers are given characters that are famous entities in the world and they should debate with each other regarding who deserves to get the parachute and gets to live.





This event was conducted in 2 rounds. The first round was an elimination round where the participants had to introduce their characters which were given to them. Some of the characters given to the participants were Sachin Tendulkar, Alia Bhat, Kim Jong-un, Donald Trump, Sharukh Khan, etc.

The 2<sup>nd</sup> round was the final round where we interviewed the participants based on the characters given to them and asked them to have a debate amongst themselves on why they deserve to live and how it would impact the world if they didn't exist anymore. The scores were given with respect to how the participants debated creatively with acting according to the given characters and how well they stuck to the role, based on which we chose the winners.

The winner of the event was: Nandini Vohra