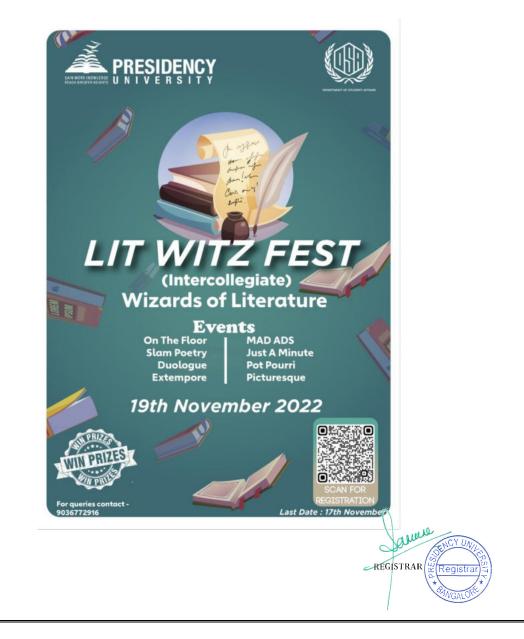

hilpa Nagaraj     | 20211CAI0161 | PRESENT |
| 18    | Huzaifa Shariff    | 20211IST0003 | PRESENT |
| 19    | Yashas Yadav.G     | 20211CEI0037 | PRESENT |
| 20    | Priyanka Chavan    | 20221BBL0028 | PRESENT |
| 21    | Swagat Roy         | 20222MBA0068 | PRESENT |
| 22    | Sugunashree.MK     | 20211IST0002 | PRESENT |

### **PARTICIPANTS LIST:**



## Winners of Solo Singing Competition:





## **HIGHLIGHT OF THE EVENT:**



An Guthdee

Dr. Anu Sukneev Asst. Dean DSA PRESIDENCY UNIVERSITY



#### A Report on

## **DUOLOGUE – LIT WITZ FEST**

DATE: 19-11-2022

The Department of Student Affairs, Presidency University organized a Literary Fest – Lit Witz Fest on 19<sup>th</sup> of November, 2022. The event Duologue was hosted by Theatre Society club in DSA Lawn, Presidency University.



This event was hosted by the theatre Society as a part of the Lit Witz Fest on 19th November, 2022. The event was made a showcase event as the registered participants from both in house and external team from St. Joseph university took part in the competition. The event was judged by Prof. Deb Malya.

## Winners of the Competition:

| SL.NO | STUDENT<br>NAME | ROLL. NO.    | UNIVERSITY/COLLEG<br>E | STATU<br>S               |
|-------|-----------------|--------------|------------------------|--------------------------|
| 1     | Rachit          |              | St. Joseph University  | 1 <sup>st</sup><br>Place |
| 2     | Nihal           |              | St. Joseph University  | 2 <sup>nd</sup><br>Place |
| 3     | Aamer Syed      | 20221BCH0046 | Presidency University  |