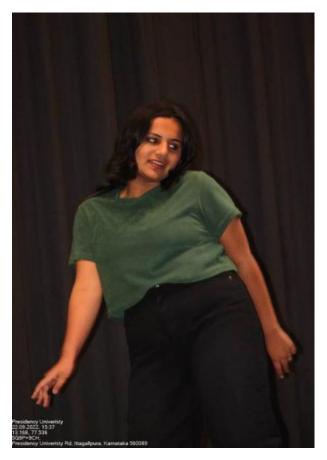

## FRESHERS' DAY – AARAMBH 2019 \_ 14TH SEPTEMBER 2019

#### Date: 16-09-2019

Aarambh -2019, Freshers Fiesta was celebrated on Saturday, 14th September 2019. 28 stage performances besides various fillers were held in the Amphi – theatre, Auditorium and the Main stage. Seniors as well as juniors actively participated in this joyful event.

Aarambh also included various competitions, from singing and dancing to PuBG and Sher-O-Shayari. PubG alone received around 300 registrations. Sher-O-Shayari had 80 registrations.