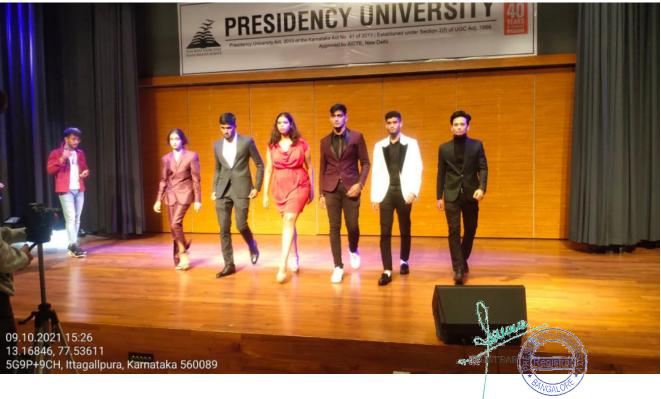

shion while developing pose, social skills, confidence and public-speaking skills.

The Fashion Club in association with DSA, organized an intra college competition – "THE LEXICON OF FASHION" on 9<sup>th</sup> September, 2021 at 2:30pm for the students of Presidency University.



The term **LEXICON** means language, thereby, and the theme transcribed as **'the language of fashion**'. In this event the participants had to describe their own language of fashion using their skills. This event comprised of two rounds wherein the participants got the opportunity to showcase their creativity through innovative styling, make-up and ramp walk. The first round consisted of individual ramp walk and the second round was designated as the question & answer round. The competition was held offline.





# PARTICIPANTS LIST:

| SL NO | NAME                       | ROLL NO                |
|-------|----------------------------|------------------------|
| 1     | Bhoomika                   | 20211BAV0008           |
| 2     | Maimoona Mahmood           | 20211CST0033           |
| 3     | Gourav s                   | 20211ECE0166           |
| 4     | Ankita Sarkar              | 20211BAV0005           |
| 5     | Lingamdhinne Akanksha      | 20211CIT0047           |
| 6     | Asif Pasha B               | 20211CAI0030           |
| 7     | Guranavar Vinusha Rudrappa | 20211CEI0129           |
| 8     | Ananya T V                 | 20211ISE0013           |
| 9     | srushti.sk                 | 20211cse0623           |
| 10    | AMULYA S SATHISH           | 20211CSE0584           |
| 11