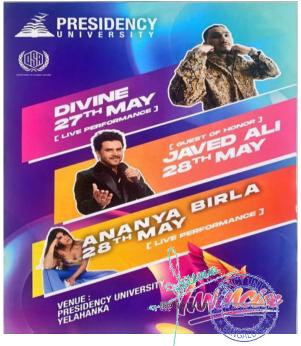

|
| FACULTY COORDINATOR COORDINATOR - DSA VICE CHANCELLOR                                                                   |





**DRIVE LINK OF THE COMPETITION:** 

https://drive.google.com/drive/folders/1t7kDTQlcOWJiCwoBBLZMQ JPXWJbtiJTd?usp=sharing

Am Supple

Dr. Anu Sukhdev Asst. Dean, DSA PRESIDENCY UNIVERSITY





## **INVINCIA 2022**

#### DATE: 27-05-2022 & 28-05-2022

Invincia 2022, the eagerly awaited Annual social and cultural fest of Presidency University Bengaluru, was organized on 27th and 28th May 2022. With the festival theme *-Let's Celebrate Oneness*-setting the tone, the mega event, which included a plethora of activities, transformed into a grand





the core team of the DSA student council.



The event provided students with a perfect platform to showcase their multifarious skills and creativity and the occasion brought forth muchneeded cheer for the student community after the last few years of uncertainty and gloom. Smt. Ashwini Puneeth Kumar, wife of the late Kannada superstar Puneeth Kumar, was the chief guest at the inaugural session on the first day. Events such as the Battle of the Bands, DJ Wars, Mad Ads, Council War, Parliamentary Debate, JAM, and Pot Pourri captivated the audience as students from various colleges competed to the top. The day's events culminated in an energetic performance by Divine and the Gully Boys group, with a mammoth crowd of more than 20,000 students participating and setting the mood of the fest with revelry and warmth.

The second day saw a