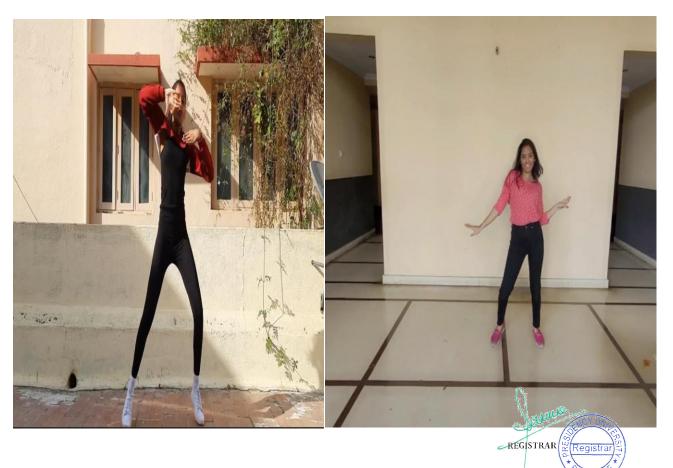

bring out and nurture the best dance skill in students.



During the Pandemic Situation, the students were not able to showcase their talent and participate in dance competitions, so it's necessary to conduct activities to engage students in club activity and encourage them to participate. The event witnessed around 94 talented students who performed exceptionally. The choice of dance form was open for all the participants, the time limit for the dance video was 1 min. All the participants performed so well that deciding the result was a hard task but as those who did their best and work hard to win should be acknowledged, so the winners of the "UNTANGLE" event are

FIRST POSITION – Aishwarya SECOND POSITION – Tanmayee THIRD POSITION – Devika & Shreyas

#### **HIGHLIGHT OF THE EVENT:**



Picture: Students exhibiting their dance skills.



Picture: Students dancing their heart out in the virtual dance competition.



| SL.NO. | STUDENT NAME           | ROLL.NO.                   | STATUS  |
|--------|------------------------|----------------------------|---------|
| 1      | Deepika BR             | 20211CST0036               | PRESENT |
| 2      | Padma Prasuna Sannidhi | 2021060159                 | PRESENT |
| 3      | Sannidhi Padma Prasuna | 2021060159                 | PRESENT |
| 4      | Jagruthi S Reddy       | 20211CIT0155               | PRESENT |
| 5      | Anusha.N               | 20201ECE0166               | PRESENT |
| 6      | Om prakash Mahato      | 20212MBA0070               | PRESENT |
| 7      | Sahana Reddy R         | 20211CSD0192               | PR