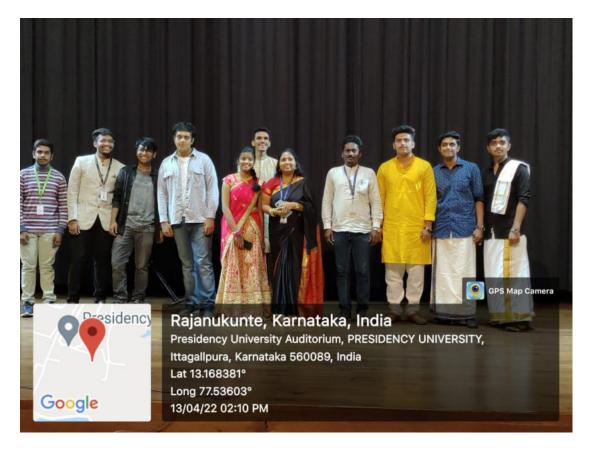

| Stringed   |
| 14    | Taman<br>prasad         | 20211BCV0031 | School of<br>Information<br>Science | Ι                   | Stringed   |

All the above candidates who performed live on stage as part of the competition were evaluated.



## **WINNERS OF THE EVENT:**

| 1 <sup>st</sup> prize | Aaron Philip Alex | 20211CSE0244  | School of<br>Engineering         |
|-----------------------|-------------------|---------------|----------------------------------|
| 2 <sup>nd</sup> prize | Kamal SK          | 20211CSD02025 | School of<br>Engineering         |
| 3 <sup>rd</sup> prize | Ashwin Kumar      | 20211BCG0005  | School of<br>Information Science |
| Consolation<br>Prize  | Ananth karthik    | 20201ccs0137  | School of<br>Engineering         |

## **HIGHLIGHTS OF THE EVENT:**





#### **CERTIFICATES:**

| PRESIDENCY UNIVERSITY<br>Private University Estd. in Karnataka State by Act No. 41 of 2013                              |
|-------------------------------------------------------------------------------------------------------------------------|
| Certificate Of Appreciation                                                                                             |
| This Certificate is presented to Aaron Philip Alex<br>Roll No. 20211CSE0244_ School of Engineering                      |
| for securing 1st position in <u>Music Instrumental Competition</u><br>organized by The Music Club, PU on April 13, 2022 |
| So An Guthden prom                                                                                                      |
| FACULTY COORDINATOR COORDI