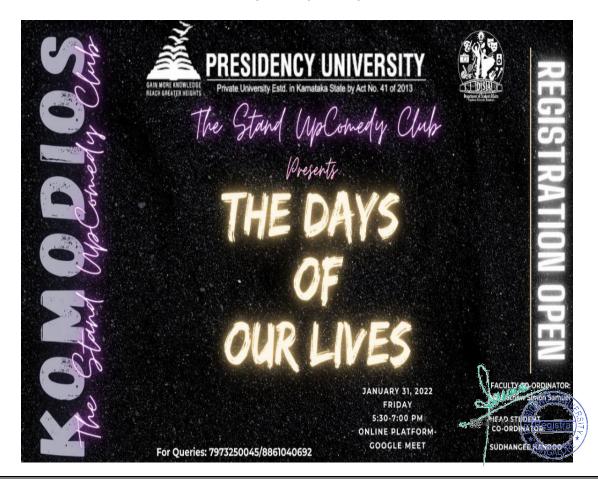

ESENT |
|        | Μ                 | 20191PET0035 |         |
| 8      | Diptoneel Pal     | 20211ECE0322 | PRESENT |
| 9      | Prerana Raveendra | 20191CIV0053 | PRESENT |

Am Gukhder

Dr. Anu Sukhdev Asst. Dean, DSA PRESIDENCY UNIVERSITY





# THE DAYS OF OUR LIVES

#### DATE: 31-01-2022

The Days of Our Lives is an event organized by The Stand-Up Comedy Club on 31/01/2022 (Monday) on the occasion of National Youth Day, it was held on an online platform- Google Meet at 5:30 PM – 7:00 PM. The moderator for the event was the Head Student coordinator (Sudhangee Handoo) of the club, and she opened the stage by addressing the faculty coordinator of the club, i.e., Mr. Mathew Simon, and the 2<sup>nd</sup> judge for the event, i.e., Ms. Sudeshna Pandey, the participants, and the audience.



Further, she briefed everyone about the club as well as the event after which the stage was open for the participants to perform their skits and impress the judges and the audience. After all the performances, the winners were announced that were decided by the respected judges. A vote of thanks was given by the club Co-student coordinator Ankita Yeleswarapu.

#### **HIGHLIGHTS OF THE EVENT:**







Picture 1a, 1b, 1c: Students and teachers enjoying the stand-up comedy.

## **CERTIFICATES:**

| PRESIDENCY UNIVERSITY<br>Private University Esid. in Karnataka State by Act No. 41 of 2013                                                                                                                            | PRESIDENCY UNIVERSITY<br>Private University Estd. In Kamataka State by Act No. 41