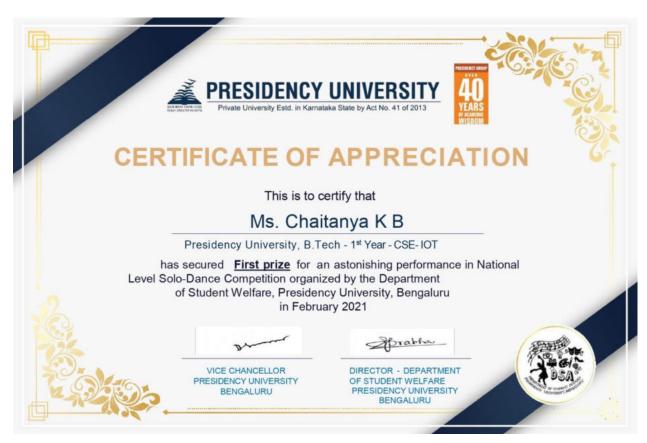

and 25 videos received by the students all over India out of which 8 students made up the final level and the final winners were 5 students who were victorious achieving the first three positions. Congratulations to all the students on their well-deserved success and best wishes for next adventure!



**Picture: Participants of a National level online solo dance competition** 



#### **ATTENDANCE SHEET:**

| SL.NO | STUDENT NAME            | ROLL NO.     | STATUS  |
|-------|-------------------------|--------------|---------|
| 1     | Chaitanya.K. B          | 20201CIT0115 | Present |
| 2     | Nirupama B              | 20181COM0103 | Present |
| 3     | Kanchana Guruvayurappan | 20201BBL0039 | Present |
| 4     | Sampath Kumar           | 20211CIT0009 | Present |

## **Certificate:**



Jrabha

DR. SNEHA PRABHA DIRECTOR, DSA PRESIDENCY UNIVERSITY

REGISTRAR

Registr



**PRESIDENCY UNIVERSITY** 



(Private University Estd. in Karnataka State by Act No.41 of 2013)

## AARAMBH – FRESHER'S FIESTA

#### DATE: 19-03-2021

Aarambh 2020 – 21, Fresher's Fiesta was celebrated on 19th March 2021. It was a gala event to welcome the freshers to the university. The day was especially dedicated for the fresher's who have joined the university for the academic year 2020 -21.

A beautiful stage was set up at the Hostel Mess area to show case the talent of freshers with array of events like Singing, Dancing, Mad Ads, Standup Comedy, Instruments / Bands and finally the most awaited Mr. and Ms. Fresher 2020 -21. The senior students hosted the event and made the program a grand success.