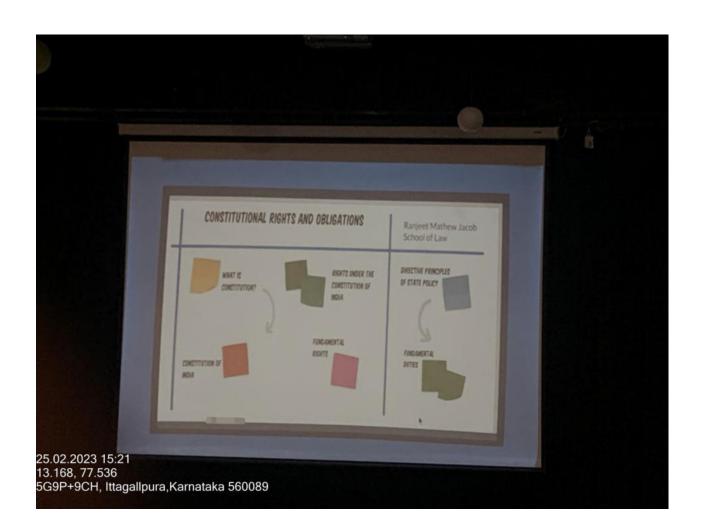

Fundamental rights and duties are the basic rights of an Indian Citizen in the Indian Constitution. These fundamental duties and rights apply to all the citizens of the country irrespective of their religion, gender, caste, race, etc. In this Workshop, sensitization of Constitutional Rights and Obligations was briefed to all the Teaching and Non-Teaching faculties of Presidency University. What is Constitution? Rights under the constitution of India, the Constitution of India, Fundamental rights, Directive principles of state policy, and Fundamental duties were the following topics covered in the Workshop.