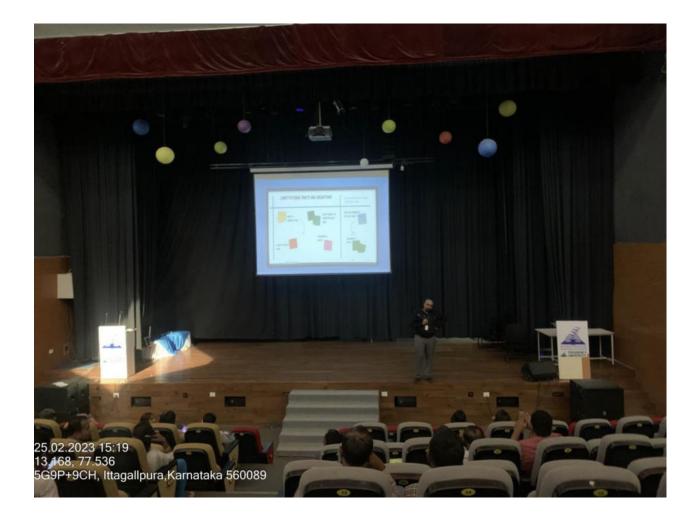

## HIGHLIGHTS OF THE EVENT:

Department of Student Affairs in collaboration with the School of Law organized a workshop on "Constitutional Rights and Obligations" on 25<sup>th</sup> of February 2023 from 2:30 pm to 3:30 pm at Auditorium, Presidency University.

Fundamental rights and duties are the basic rights of an Indian Citizen in the Indian Constitution. These fundamental duties and rights apply to all the citizens of the country irrespective of their religion, gender, caste, race, etc. In this Workshop, sensitization of Constitutional Rights and Obligations was briefed to all the Teaching and Non-Teaching faculties of Presidency University. What is Constitution? Rights under the constitution of India, the Constitution of India, Fundamental rights, Directive principles of state policy, and Fundamental duties were the following topics covered in the Workshop.

The resource person of the workshop was Mr. Ranjeet Mathew Jacob, Assistant Professor, School of Law. The workshop was concluded with Q & A Session followed by a Vote of Thanks by Dr. Anu Sukhdev – Asst. Dean DSA