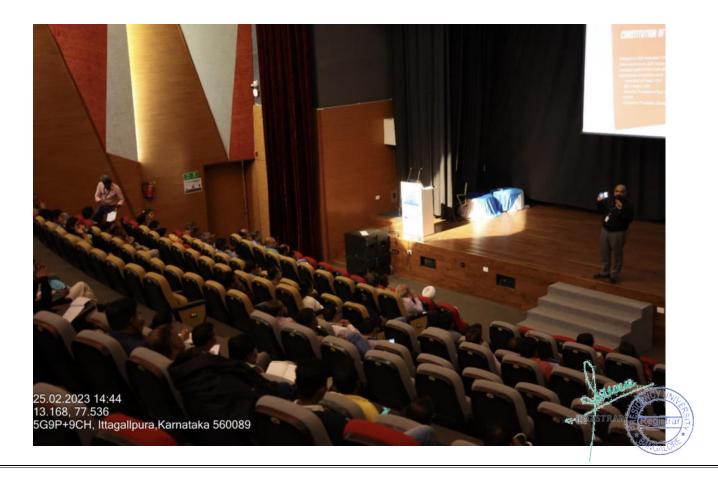

## HIGHLIGHTS OF THE EVENT:

Department of Student Affairs in collaboration with the School of Law organized a workshop on "Constitutional Rights and Obligations" on 25<sup>th</sup> of February 2023 from 2:30 pm to 3:30 pm at Auditorium, Presidency University.

Fundamental rights and duties are the basic rights of an Indian Citizen in the Indian Constitution. These fundamental duties and rights apply to all the citizens of the country irrespective of their religion, gender, caste, race, etc. In this Workshop, sensitization of Constitutional Rights and Obligations was briefed to all the Teaching and Non-Teaching faculties of Presidency University. What is Constitution? Rights under the constitution of India, the Constitution of India, Fundamental rights, Directive principles of state policy, and Fundamental duties were the following topics covered in the Workshop.