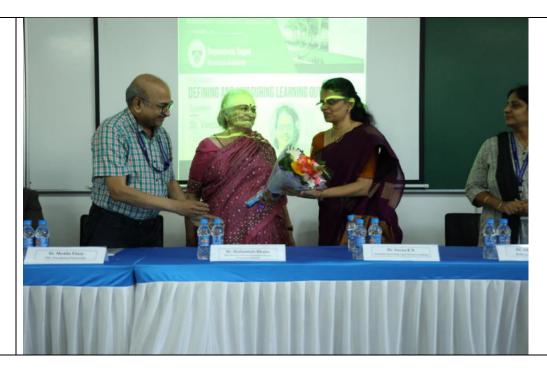

# Report: Session started at 11 A.M Prof Muddu Vinay, Pro-VC Presidency University welcomed the speaker and addressed the participants. Dr. Shakuntala Khatre briefed on importance of Outcome based education and NEP. Session started with speaker Dr. Veena KN giving brief about education, outcomes and various Q&A's. All participants were made to write & define outcomes based on bloom's level. Session ended by 1:30 with vote of thanks.