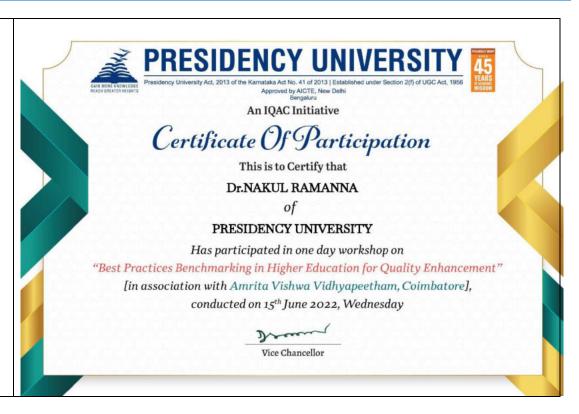

| Event             | Best Practices Benchmarking in Higher Education for Quality                        |
|-------------------|------------------------------------------------------------------------------------|
| Title:            | Management [in Collaboration with Amrita Vishwa Vidyapeetham,                      |
| TIUC.             | Coimbatore].                                                                       |
| Resource          | Dr. Prashant R. Nair, Vice-Chairman, IQAC, Amrita Vishwa                           |
| Person:           | Vidyapeetham, Coimbatore, Tamil Nadu.                                              |
| r er suit.        | Email: prashant@amrita.edu                                                         |
|                   | To discuss awareness about IQAC best practices on,                                 |
| Event             | <ul> <li>Outcome based educations-OBE, its framework</li> </ul>                    |
| <b>Objective:</b> | <ul> <li>Department academic advisory committee &amp; its functionality</li> </ul> |
| Annie VI          | • Research & technical writing in curriculum & Publication.                        |

#### Best Practices Benchmarking in Higher Education for Quality Enhancement

[In association with Amrita Vishwa Vidyapeetham, Coimbatore]

Wednesday, 15th June, 2022

#### **Presidency University, Bengaluru**

Itgalpur, Rajanakunte, Yelahanka, Bengaluru – 560064

| Registration     | https://forms.office.com/r/9eey0JNuBa                                                                                                                                                                                                                                                                                                                                                                                                                                                                                                                                                                                                                                                                                                                                                                                                                                                                                                                                                                                                                                                                                                                                                                                                                                                                                                                                                                                                                                                                                                                                                                                                                                                                                                                                                                                                                                                                                                                                                                                                                                                                                          |
|------------------|--------------------------------------------------------------------------------------------------------------------------------------------------------------------------------------------------------------------------------------------------------------------------------------------------------------------------------------------------------------------------------------------------------------------------------------------------------------------------------------------------------------------------------------------------------------------------------------------------------------------------------------------------------------------------------------------------------------------------------------------------------------------------------------------------------------------------------------------------------------------------------------------------------------------------------------------------------------------------------------------------------------------------------------------------------------------------------------------------------------------------------------------------------------------------------------------------------------------------------------------------------------------------------------------------------------------------------------------------------------------------------------------------------------------------------------------------------------------------------------------------------------------------------------------------------------------------------------------------------------------------------------------------------------------------------------------------------------------------------------------------------------------------------------------------------------------------------------------------------------------------------------------------------------------------------------------------------------------------------------------------------------------------------------------------------------------------------------------------------------------------------|
| Link and QR code |                                                                                                                                                                                                                                                                                                                                                                                                                                                                                                                                                                                                                                                                                                                                                                                                                                                                                                                                                                                                                                                                                                                                                                                                                                                                                                                                                                                                                                                                                                                                                                                                                                                                                                                                                                                                                                                                                                                                                                                                                                                                                                                                |
|                  | A STATE OF THE STA |
|                  |                                                                                                                                                                                                                                                                                                                                                                                                                                                                                                                                                                                                                                                                                                                                                                                                                                                                                                                                                                                                                                                                                                                                                                                                                                                                                                                                                                                                                                                                                                                                                                                                                                                                                                                                                                                                                                                                                                                                                                                                                                                                                                                                |
| Report:          | • One-day workshop on "Best Practices Benchmarking in Higher Education for Quality Management" [in collaboration with Amrita Vishwa Vidhyapeetham, Coimbatore) was started on 15-06-2022 at 10:30 A.M in MG-02.                                                                                                                                                                                                                                                                                                                                                                                                                                                                                                                                                                                                                                                                                                                                                                                                                                                                                                                                                                                                                                                                                                                                                                                                                                                                                                                                                                                                                                                                                                                                                                                                                                                                                                                                                                                                                                                                                                                |
|                  | <ul> <li>Around 76 participants including key officials, Heads,<br/>program chairs, criteria coordinators of various schools from<br/>our university and other neighboring colleges have<br/>participated in workshop.</li> </ul>                                                                                                                                                                                                                                                                                                                                                                                                                                                                                                                                                                                                                                                                                                                                                                                                                                                                                                                                                                                                                                                                                                                                                                                                                                                                                                                                                                                                                                                                                                                                                                                                                                                                                                                                                                                                                                                                                              |
|                  | <ul> <li>Prof. Akhila, HoD, School of Management, welcomed the<br/>gathering. She started with welcome note and briefed<br/>importance of best practices, its implementation &amp; also<br/>about speakers.</li> </ul>                                                                                                                                                                                                                                                                                                                                                                                                                                                                                                                                                                                                                                                                                                                                                                                                                                                                                                                                                                                                                                                                                                                                                                                                                                                                                                                                                                                                                                                                                                                                                                                                                                                                                                                                                                                                                                                                                                         |
|                  | <ul> <li>It was followed by invocation by Prof. Krishnakumar K.</li> <li>Later vice-chancellor welcomed the key note speaker on behalf of Presidency University &amp; handed over the session.</li> </ul>                                                                                                                                                                                                                                                                                                                                                                                                                                                                                                                                                                                                                                                                                                                                                                                                                                                                                                                                                                                                                                                                                                                                                                                                                                                                                                                                                                                                                                                                                                                                                                                                                                                                                                                                                                                                                                                                                                                      |
|                  | <ul> <li>Speaker Dr. Prashant R Nair, who is the Vice-chairman of<br/>IQAC from Amrita Vishwa Vidyapeetam, started session<br/>with introduction about his university in terms of global<br/>recognitions.</li> </ul>                                                                                                                                                                                                                                                                                                                                                                                                                                                                                                                                                                                                                                                                                                                                                                                                                                                                                                                                                                                                                                                                                                                                                                                                                                                                                                                                                                                                                                                                                                                                                                                                                                                                                                                                                                                                                                                                                                          |
|                  | • Speaker had briefed about the important role played by IQAC in serving quality sustenance & enhancement which caters Academic Innovation & Excellence, Excellence in Governance and alignment towards vision, mission.                                                                                                                                                                                                                                                                                                                                                                                                                                                                                                                                                                                                                                                                                                                                                                                                                                                                                                                                                                                                                                                                                                                                                                                                                                                                                                                                                                                                                                                                                                                                                                                                                                                                                                                                                                                                                                                                                                       |
|                  | • Session-1 started with briefing about structure of IQAC, its focus area, and its engagement in Institutional functions. Session also covered about OBE objectives, context,                                                                                                                                                                                                                                                                                                                                                                                                                                                                                                                                                                                                                                                                                                                                                                                                                                                                                                                                                                                                                                                                                                                                                                                                                                                                                                                                                                                                                                                                                                                                                                                                                                                                                                                                                                                                                                                                                                                                                  |