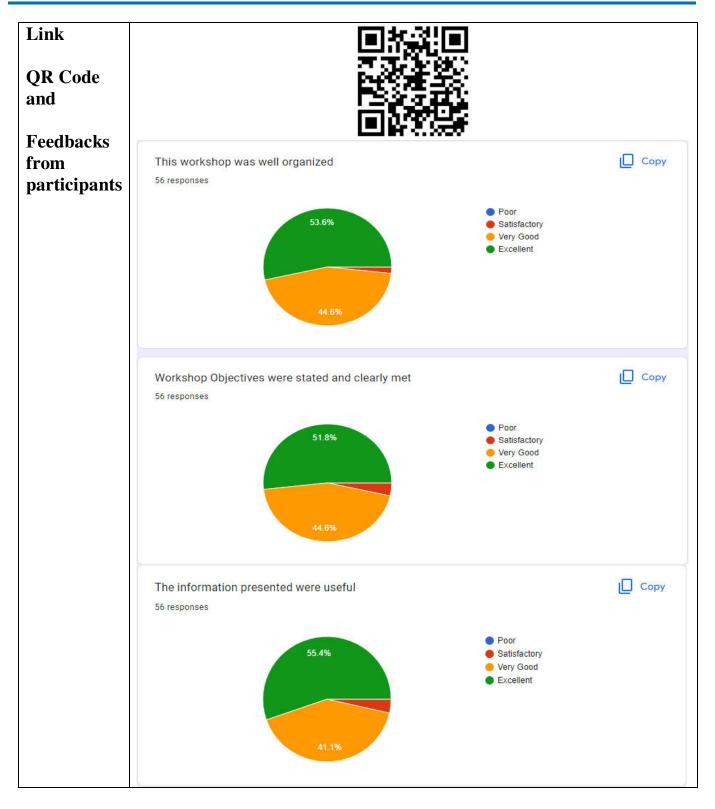

#### **Presidency University, Bengaluru**

Itgalpur, Rajanakunte, Yelahanka, Bengaluru – 560064

| Registration     | https://forms.office.com/r/9eey0JNuBa                                                                                                                                                                                                                                                                                                                                                                                                                                                                                                                                                                                                                                                                                                                                                                                                                                                                                                                                                                                                                                                                                                                                                                                                                                                                                                                                                                                                                                                                                                                                                                                                                                                                                                                                                                                                                                                                                                                                                                                                                                                                                          |
|------------------|--------------------------------------------------------------------------------------------------------------------------------------------------------------------------------------------------------------------------------------------------------------------------------------------------------------------------------------------------------------------------------------------------------------------------------------------------------------------------------------------------------------------------------------------------------------------------------------------------------------------------------------------------------------------------------------------------------------------------------------------------------------------------------------------------------------------------------------------------------------------------------------------------------------------------------------------------------------------------------------------------------------------------------------------------------------------------------------------------------------------------------------------------------------------------------------------------------------------------------------------------------------------------------------------------------------------------------------------------------------------------------------------------------------------------------------------------------------------------------------------------------------------------------------------------------------------------------------------------------------------------------------------------------------------------------------------------------------------------------------------------------------------------------------------------------------------------------------------------------------------------------------------------------------------------------------------------------------------------------------------------------------------------------------------------------------------------------------------------------------------------------|
| Link and QR code |                                                                                                                                                                                                                                                                                                                                                                                                                                                                                                                                                                                                                                                                                                                                                                                                                                                                                                                                                                                                                                                                                                                                                                                                                                                                                                                                                                                                                                                                                                                                                                                                                                                                                                                                                                                                                                                                                                                                                                                                                                                                                                                                |
|                  | A STATE OF THE STA |
|                  |                                                                                                                                                                                                                                                                                                                                                                                                                                                                                                                                                                                                                                                                                                                                                                                                                                                                                                                                                                                                                                                                                                                                                                                                                                                                                                                                                                                                                                                                                                                                                                                                                                                                                                                                                                                                                                                                                                                                                                                                                                                                                                                                |
| Report:          | • One-day workshop on "Best Practices Benchmarking in Higher Education for Quality Management" [in collaboration with Amrita Vishwa Vidhyapeetham, Coimbatore) was started on 15-06-2022 at 10:30 A.M in MG-02.                                                                                                                                                                                                                                                                                                                                                                                                                                                                                                                                                                                                                                                                                                                                                                                                                                                                                                                                                                                                                                                                                                                                                                                                                                                                                                                                                                                                                                                                                                                                                                                                                                                                                                                                                                                                                                                                                                                |
|                  | <ul> <li>Around 76 participants including key officials, Heads,<br/>program chairs, criteria coordinators of various schools from<br/>our university and other neighboring colleges have<br/>participated in workshop.</li> </ul>                                                                                                                                                                                                                                                                                                                                                                                                                                                                                                                                                                                                                                                                                                                                                                                                                                                                                                                                                                                                                                                                                                                                                                                                                                                                                                                                                                                                                                                                                                                                                                                                                                                                                                                                                                                                                                                                                              |
|                  | <ul> <li>Prof. Akhila, HoD, School of Management, welcomed the<br/>gathering. She started with welcome note and briefed<br/>importance of best practices, its implementation &amp; also<br/>about speakers.</li> </ul>                                                                                                                                                                                                                                                                                                                                                                                                                                                                                                                                                                                                                                                                                                                                                                                                                                                                                                                                                                                                                                                                                                                                                                                                                                                                                                                                                                                                                                                                                                                                                                                                                                                                                                                                                                                                                                                                                                         |
|                  | <ul> <li>It was followed by invocation by Prof. Krishnakumar K.</li> <li>Later vice-chancellor welcomed the key note speaker on behalf of Presidency University &amp; handed over the session.</li> </ul>                                                                                                                                                                                                                                                                                                                                                                                                                                                                                                                                                                                                                                                                                                                                                                                                                                                                                                                                                                                                                                                                                                                                                                                                                                                                                                                                                                                                                                                                                                                                                                                                                                                                                                                                                                                                                                                                                                                      |
|                  | <ul> <li>Speaker Dr. Prashant R Nair, who is the Vice-chairman of<br/>IQAC from Amrita Vishwa Vidyapeetam, started session<br/>with introduction about his university in terms of global<br/>recognitions.</li> </ul>                                                                                                                                                                                                                                                                                                                                                                                                                                                                                                                                                                                                                                                                                                                                                                                                                                                                                                                                                                                                                                                                                                                                                                                                                                                                                                                                                                                                                                                                                                                                                                                                                                                                                                                                                                                                                                                                                                          |
|                  | • Speaker had briefed about the important role played by IQAC in serving quality sustenance & enhancement which caters Academic Innovation & Excellence, Excellence in Governance and alignment towards vision, mission.                                                                                                                                                                                                                                                                                                                                                                                                                                                                                                                                                                                                                                                                                                                                                                                                                                                                                                                                                                                                                                                                                                                                                                                                                                                                                                                                                                                                                                                                                                                                                                                                                                                                                                                                                                                                                                                                                                       |
|                  | • Session-1 started with briefing about structure of IQAC, its focus area, and its engagement in Institutional functions. Session also covered about OBE objectives, context,                                                                                                                                                                                                                                                                                                                                                                                                                                                                                                                                                                                                                                                                                                                                                                                                                                                                                                                                                                                                                                                                                                                                                                                                                                                                                                                                                                                                                                                                                                                                                                                                                                                                                                                                                                                                                                                                                                                                                  |