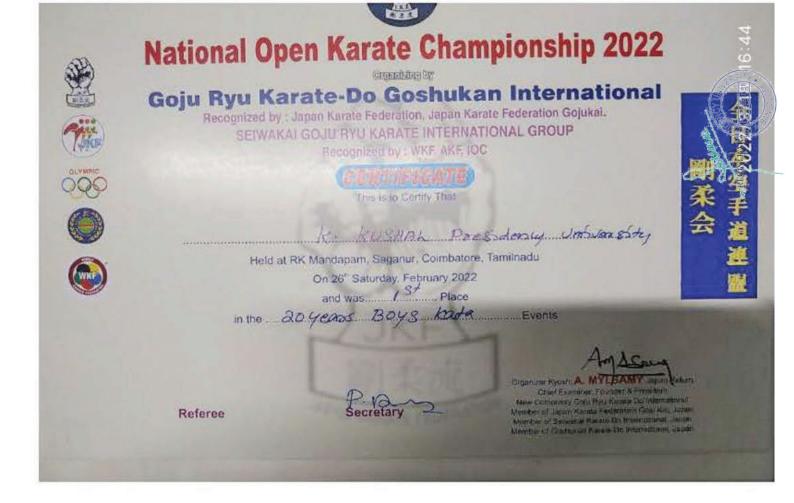

### National Open Karate Championship 2022

Goju Ryu Karate-Do Goshukan International

Recognized by Japan Knrite Federation, Japan Karate Federation Gojukal. SEIWAKAI GOJU RYU KARATE INTERNATIONAL GROUP Becognized by : WKF, AKF, IOC

#### CERTIFICATE This is to Centry That

K KUSHDL, Presidency University

Held at RK Mandapam, Saganur, Coimbatore, Taminadu

On 26" Saturday, February 2022

in the Kunnide abare 184 cas Bogs Even

Referee

Secretary

A MYLEAMY Same hard