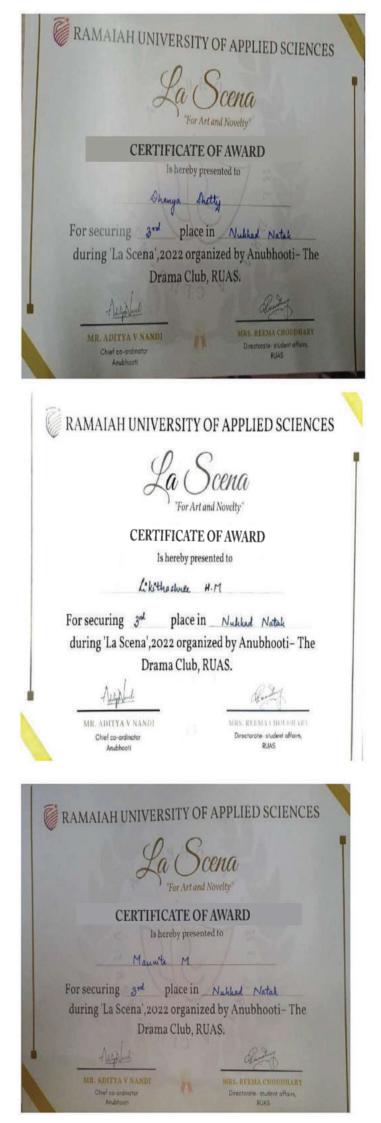

### **CERTIFICATE OF AWARD**

Is hereby presented to

Shanuch

For securing <u>3<sup>nd</sup></u> place in <u>Nukkad Natak</u> during 'La Scena',2022 organized by Anubhooti– The Drama Club, RUAS.

MR. ADITYA V NANDI Chief ca-ordinator Anubhooti

MRS. REEMA CHOUDHARY Directorate- student affairs, RUAS

anne REGISTRAR

### **CERTIFICATE OF AWARD**

Is hereby presented to

Rouil Pathak

For securing 3<sup>rd</sup> place in Nulled Natel during 'La Scena', 2022 organized by Anubhooti– The Drama Club, RUAS.

MR. ADITYA V NANDI Chief co-ordinator Anubhooti

PRITHWIS MUKHERJEE DIRECTOR PRAXIS BUSINESS SCHOOL

CHARANPREET SINGH CO-FOUNDER & DIRECTOR PRAXIS BUSINESS SCHOOL FOUNDATION

**Certificate of Award** 

LIKITHASHREE H M **Presidency University** 

For winning the second position in '49 N Cut' - the Short Film Making event of 'Spardha 2022' - the annual intercollegiate fest of Praxis Business School