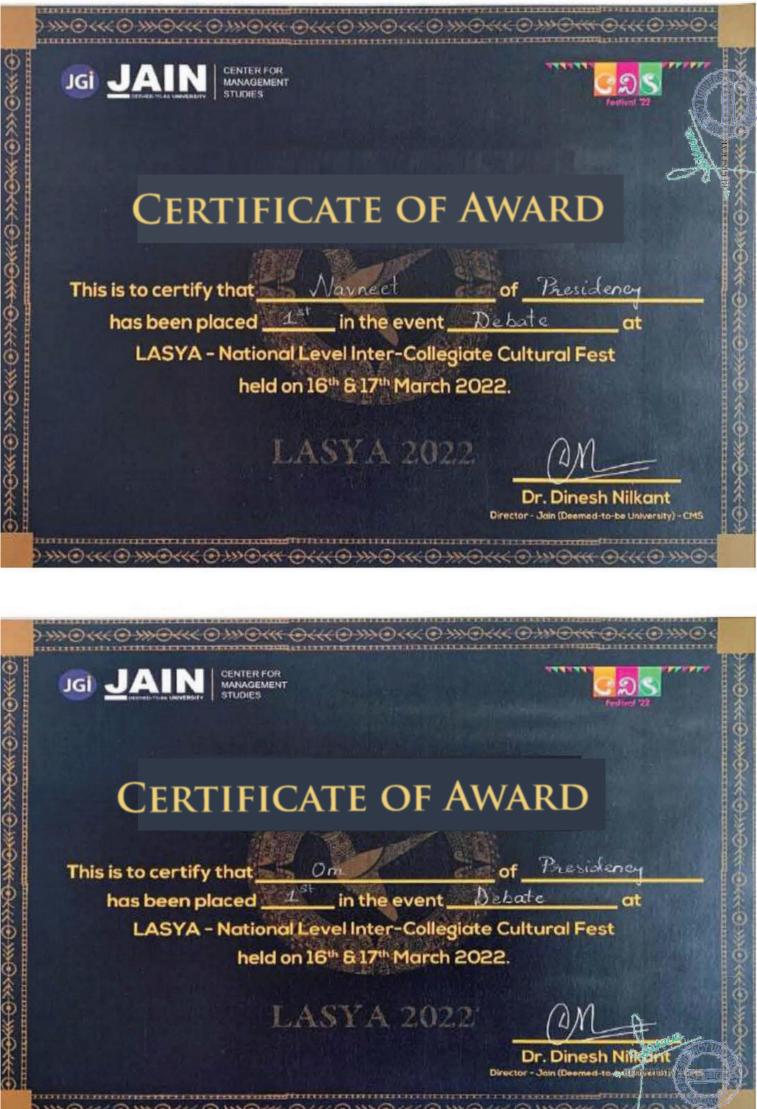

|                      | Faculty of Human                                                                              | ities                |
|----------------------|-----------------------------------------------------------------------------------------------|----------------------|
|                      | La Fete                                                                                       |                      |
|                      | Inter Collegiate Arts Fest                                                                    | 1                    |
| This is to contife d | e Mr. Mr. Navmet R                                                                            | ward                 |
| of                   | residency University<br>ce in the The Makeshift Me                                            | College, has secured |
|                      | ce in the <u>ORE</u> <u>MARESHIF</u> <u>VU</u><br>giate arts fest organised by the Faculty of |                      |