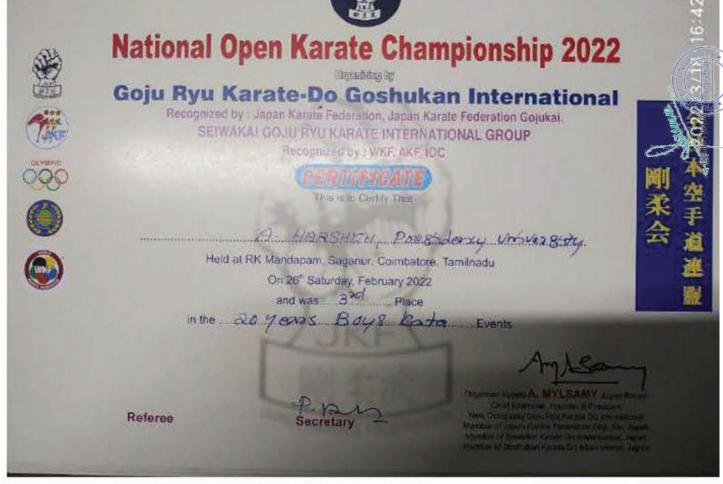

### National Open Karate Championship 2022

Goju Ryu Karate-Do Goshukan International

Recognized by Japan Knrite Federation, Japan Karate Federation Gojukal. SEIWAKAI GOJU RYU KARATE INTERNATIONAL GROUP Becognized by : WKF, AKF, IOC

#### CERTIFICATE This is to Centry That

K KUSHDL, Presidency University

Held at RK Mandapam, Saganur, Coimbatore, Taminadu

On 26" Saturday, February 2022

in the Kunnide abare 184 cas Bogs Even

Referee

Secretary

A MYLEAMY Same hard