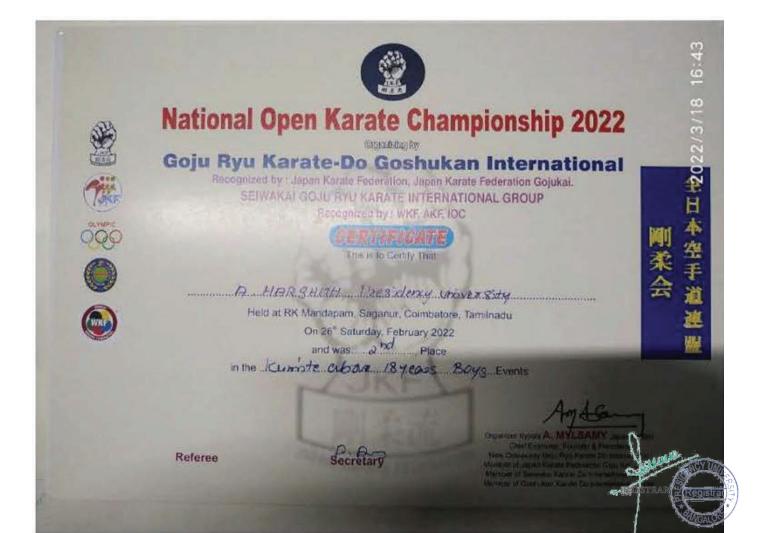

### National Open Karate Championship 2022

Goju Ryu Karate-Do Goshukan International

Recognized by Japan Knrite Federation, Japan Karate Federation Gojukal. SEIWAKAI GOJU RYU KARATE INTERNATIONAL GROUP Becognized by : WKF, AKF, IOC

#### CERTIFICATE This is to Centry That

K KUSHDL, Presidency University

Held at RK Mandapam, Saganur, Coimbatore, Taminadu

On 26" Saturday, February 2022

in the Kunnide abare 184 cas Bogs Even

Referee

Secretary