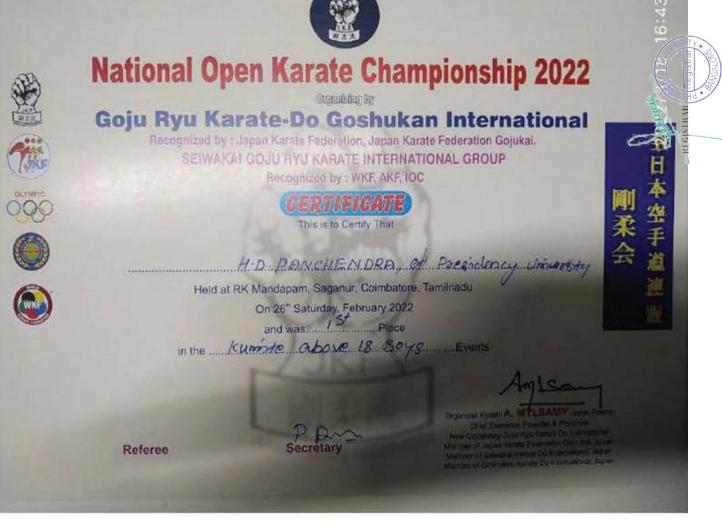

### National Open Karate Championship 2022

Goju Ryu Karate-Do Goshukan International

Recognized by Japan Knrite Federation, Japan Karate Federation Gojukal. SEIWAKAI GOJU RYU KARATE INTERNATIONAL GROUP Becognized by : WKF, AKF, IOC

#### CERTIFICATE This is to Centry That

K KUSHDL, Presidency University

Held at RK Mandapam, Saganur, Coimbatore, Taminadu

On 26" Saturday, February 2022

in the Kunnide abare 184 cas Bogs Even

Referee

Secretary