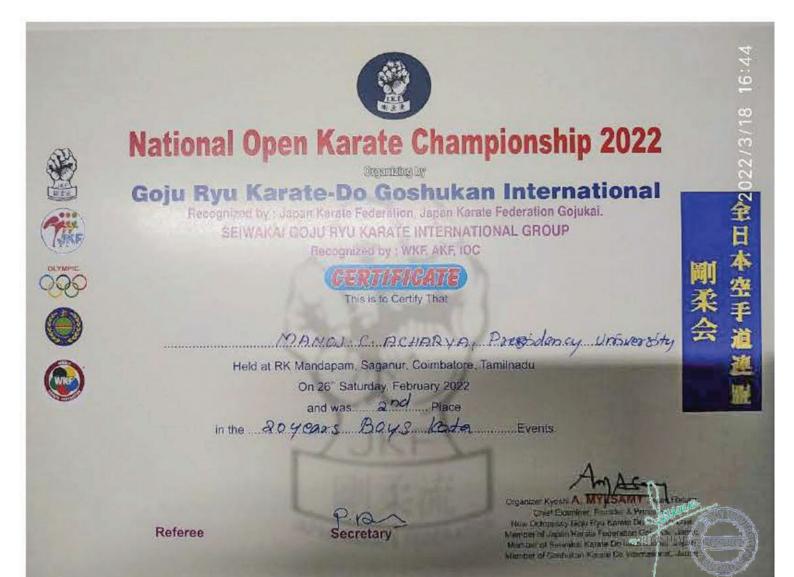

### National Open Karate Championship 2022

Goju Ryu Karate-Do Goshukan International

Recognized by Japan Knrite Federation, Japan Karate Federation Gojukal. SEIWAKAI GOJU RYU KARATE INTERNATIONAL GROUP Becognized by : WKF, AKF, IOC

#### CERTIFICATE This is to Centry That

K KUSHDL, Presidency University

Held at RK Mandapam, Saganur, Coimbatore, Taminadu

On 26" Saturday, February 2022

in the Kunnide abare 184 cas Bogs Even

Referee

Secretary

A MYLEAMY Same hard