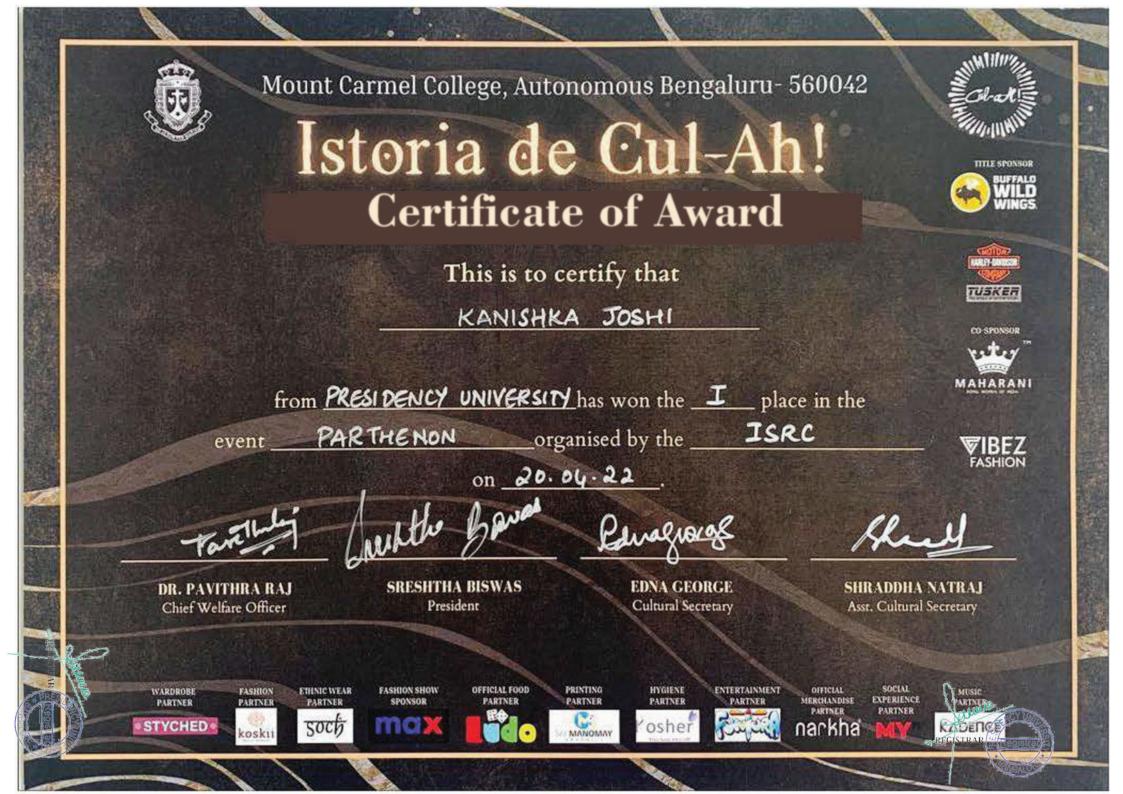

Cultural Fest Conducted on 18th & 19th April, 2022











SABER & SACRIFICE



at





Sharanya Suresh Cultural Secretary C D

Shawn Michael Cultural Secretary Anthony Rithvik President Dr. Preemai Maria D'Souza Student Governor







(e))

# storia de **Certificate of Award** Cul-A

WILD WILD

This is to certify that

(UNACO)

i i

HRUTHIKA RUTH

from PRESIDENCY UNIVERSITY has won the UI place in the

MAHARANI

E.

event CAROLS OF CALLIDPE organised by the WESTERN MUSIC ASSOCIATION TASHION

2802 - 40-06 no

Arents Kinned

and

F

here

DR. FAVITHRA RAJ Charf Wellaw Officer

THE

and a

THINK WE

Control of Control of

R.C.

Soch

04/10

narkha

KADEREE

SRESHTHA BISWAS President

EDAY GEORGE Cultural Secretary

SHRADDHA NATRAJ Ast, Cahard Storary





June REGISTRAR

~ ~ ~ ~ ~ ~ ~







|                                           | storia de                    |