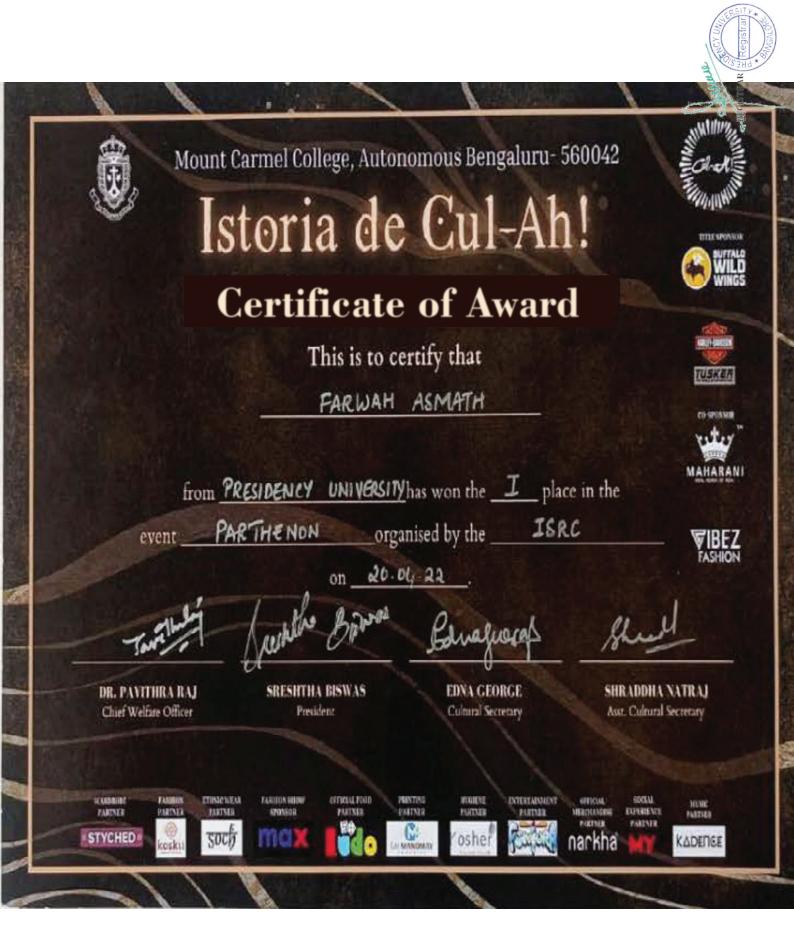

TAL Dhwani 2022, Inter Collegiate Cultural Fest Conducted on 18th & 19th April, 2022











SABER & SACRIFICE



at





Sharanya Suresh Cultural Secretary C D

Shawn Michael Cultural Secretary Anthony Rithvik President Dr. Preemai Maria D'Souza Student Governor







(e))

# storia de **Certificate of Award** Cul-A

WILD WILD

This is to certify that

(UNACO)

i i

HRUTHIKA RUTH

from PRESIDENCY UNIVERSITY has won the UI place in the

MAHARANI

E.

event CAROLS OF CALLIDPE organised by the WESTERN MUSIC ASSOCIATION TASHION

2802 - 40-06 no

Arents Kinned

and

F

here

DR. FAVITHRA RAJ Charf Wellaw Officer

THE

and a

THINK WE

Control of Control of

R.C.

Soch

04/10

narkha

KADEREE

SRESHTHA BISWAS President

EDAY GEORGE Cultural Secretary

SHRADDHA NATRAJ Ast, Cahard Storary





June REGISTRAR

~ ~ ~ ~ ~ ~ ~







|                                           | storia de                    |