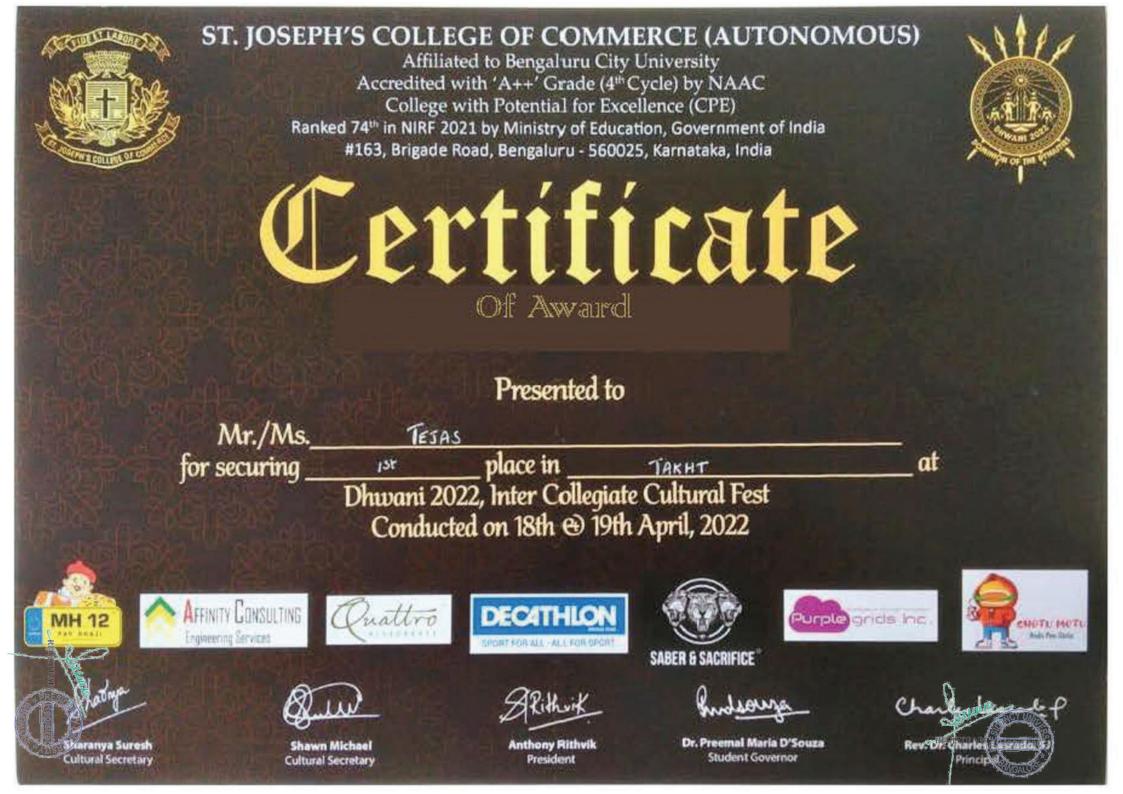

& ANGALOR

Affiliated to Bengaluru City University Accredited with 'A++' Grade (4<sup>th</sup> Cycle) by NAAC College with Potential for Excellence (CPE) Ranked 74<sup>th</sup> in NIRF 2021 by Ministry of Education, Government of India #163, Brigade Road, Bengaluru - 560025, Karnataka, India

### Presented to

Mr./Ms.<u>Strinjoy</u> for securing <u>1<sup>st</sup></u> place in <u>Monologue</u> Dhwani 2022, Inter Collegiate Cultural Fest Conducted on 18th & 19th April, 2022

kakanya Sures

altural Secretary

AFFINITY CONSULTING

Shawn Michael Cultural Secretary

**Anthony Rithvik** 

President

**SABER & SACRIFICE** 

Dr. Preemal Maria D'Souza Student Governor

at

Purple gricis Inc