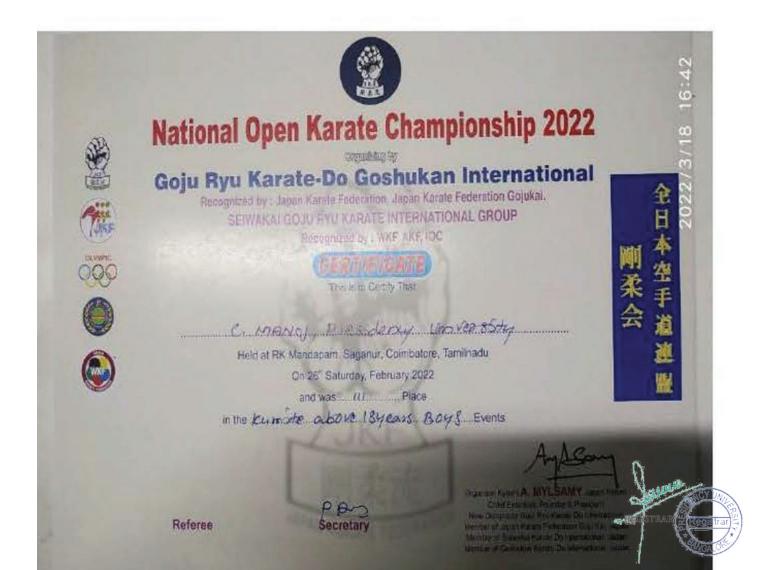

### National Open Karate Championship 2022

Goju Ryu Karate-Do Goshukan International

Recognized by Japan Knrite Federation, Japan Karate Federation Gojukal. SEIWAKAI GOJU RYU KARATE INTERNATIONAL GROUP Becognized by : WKF, AKF, IOC

#### CERTIFICATE This is to Centry That

K KUSHDL, Presidency University

Held at RK Mandapam, Saganur, Coimbatore, Taminadu

On 26" Saturday, February 2022

in the Kunnide abare 184 cas Bogs Even

Referee

Secretary