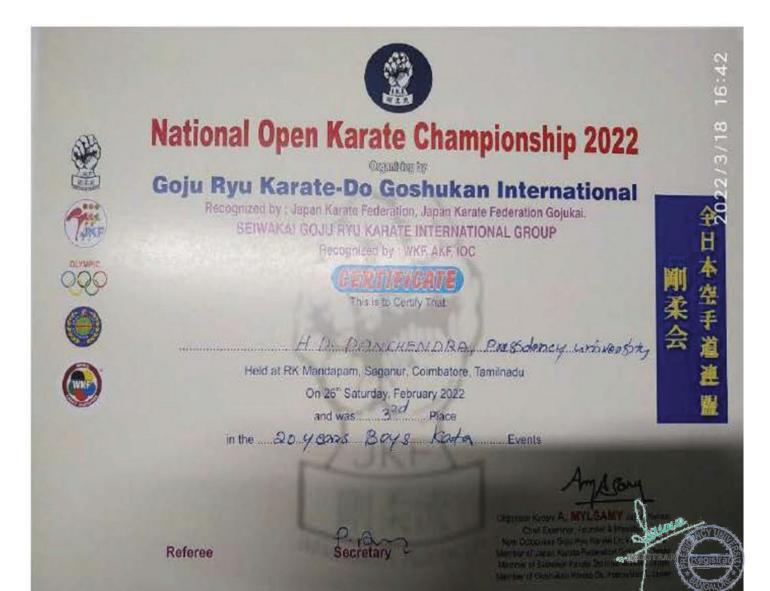

### National Open Karate Championship 2022

Goju Ryu Karate-Do Goshukan International

Recognized by Japan Knrite Federation, Japan Karate Federation Gojukal. SEIWAKAI GOJU RYU KARATE INTERNATIONAL GROUP Becognized by : WKF, AKF, IOC

#### CERTIFICATE This is to Centry That

K KUSHDL, Presidency University

Held at RK Mandapam, Saganur, Coimbatore, Taminadu

On 26" Saturday, February 2022

in the Kunnide abare 184 cas Bogs Even

Referee

Secretary