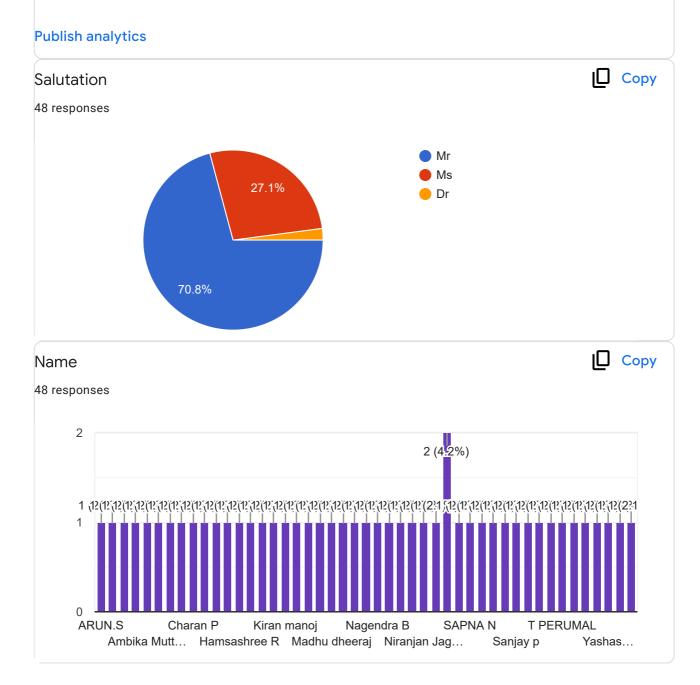

# Feedback of Industrial Expert Interactive Session on "Designing of Automotive Grade Electronic Circuits" Organized by department of EEE, Presidency University, Bangalore

48 responses

0

| Mobile Number<br>48 responses<br>99123/0009<br>9880309397<br>08116875172<br>+917996389535<br>7760641308<br>8088137617<br>07981248808<br>6380633183<br>+919964218680<br>Overall how satisfied were you with the session?<br>48 responses<br>$\int_{0}^{28} \frac{(58.3\%)}{(51.3\%)} \int_{0}^{15} \frac{(31.3\%)}{(5(31.3\%))} \int_{0}^{15} \frac{(31.3\%)}{(5(31.3\%))} \int_{0}^{15} \frac{(31.3\%)}{(12.1\%)} \int_{0}^{15} \frac{(31.3\%)}{(31.3\%)} \int_{0}^{15} \frac{(31.3\%)}{(31.3\%)} $ |              |                |                 |            |             |             |
|-------------------------------------------------------------------------------------------------------------------------------------------------------------------------------------------------------------------------------------------------------------------------------------------------------------------------------------------------------------------------------------------------------------------------------------------------------------------------------------------------------------------------------------------------------------------------------------------------------------------------------------------------------------------------------------------------------------------------------------------------------------------------------------------------------------------------------------------------------------------------------------------------------------------------------------------------------------------------------------------------------------------------------------------------------------------------------------------------------------------------------------------------------------------------------------------------------------------------------------------------------------------------------------------------------------------------------------------------------------------------------------------------------------------------------------------------------------------------------------------------------------------------------------------------------------------------------------------------------------------------------------------------------------------------------------------------------------------------------------------------------------------------------------------------------------------------------------------------------------------------------------------------------------------------------------------------------------------------------------------------------------------------------------------------------------------------------------------------------------------------------------------------------------------------------------------------------------------------------------------------------------------------------------------------------------------------------------------------------------------------------------------------------------------------------------------------------------------------------------------------------------------------------------------------------------------------------------------------------------------------------------------------------------------------------------------------------------|--------------|----------------|-----------------|------------|-------------|-------------|
| 9880309397<br>9880309397<br>08116875172<br>+917996389535<br>7760641308<br>8088137617<br>07981248808<br>6380633183<br>+919964218680<br>Overall how satisfied were you with the session?<br>Qverall how satisfied were you with the session?<br>48 responses<br>0<br>0<br>0<br>0<br>0<br>0<br>0<br>0<br>0<br>0<br>0<br>0<br>4<br>(8.3%)<br>0<br>15<br>(31.3%)<br>15<br>(31.3%)<br>0<br>15<br>(31.3%)<br>0<br>15<br>(31.3%)<br>0<br>15<br>(31.3%)<br>0<br>15<br>(31.3%)<br>0<br>15<br>(31.3%)<br>0<br>15<br>(31.3%)<br>0<br>15<br>(31.3%)<br>0<br>15<br>(31.3%)<br>0<br>0<br>0<br>0<br>0<br>0<br>0<br>0<br>0<br>0<br>0<br>0<br>0                                                                                                                                                                                                                                                                                                                                                                                                                                                                                                                                                                                                                                                                                                                                                                                                                                                                                                                                                                                                                                                                                                                                                                                                                                                                                                                                                                                                                                                                                                                                                                                                                                                                                                                                                                                                                                                                                                                                                                                                                                                                               | Mobile Nu    | umber          |                 |            |             |             |
| 9880309397<br>08116875172<br>+917996389535<br>7760641308<br>8088137617<br>07981248808<br>6380633183<br>+919964218680<br>Overall how satisfied were you with the session? $\Box$ Copy<br>48 responses                                                                                                                                                                                                                                                                                                                                                                                                                                                                                                                                                                                                                                                                                                                                                                                                                                                                                                                                                                                                                                                                                                                                                                                                                                                                                                                                                                                                                                                                                                                                                                                                                                                                                                                                                                                                                                                                                                                                                                                                                                                                                                                                                                                                                                                                                                                                                                                                                                                                                                        | 48 responses | S              |                 |            |             |             |
| 08116875172<br>+917996389535<br>7760641308<br>8088137617<br>07981248808<br>6380633183<br>+919964218680<br>Overall how satisfied were you with the session?<br>48 responses                                                                                                                                                                                                                                                                                                                                                                                                                                                                                                                                                                                                                                                                                                                                                                                                                                                                                                                                                                                                                                                                                                                                                                                                                                                                                                                                                                                                                                                                                                                                                                                                                                                                                                                                                                                                                                                                                                                                                                                                                                                                                                                                                                                                                                                                                                                                                                                                                                                                                                                                  | YY123700     | NA             |                 |            |             | •           |
| +917996389535<br>7760641308<br>8088137617<br>07981248808<br>6380633183<br>+919964218680<br>Overall how satisfied were you with the session?                                                                                                                                                                                                                                                                                                                                                                                                                                                                                                                                                                                                                                                                                                                                                                                                                                                                                                                                                                                                                                                                                                                                                                                                                                                                                                                                                                                                                                                                                                                                                                                                                                                                                                                                                                                                                                                                                                                                                                                                                                                                                                                                                                                                                                                                                                                                                                                                                                                                                                                                                                 | 98803093     | 397            |                 |            |             |             |
| 7760641308<br>8088137617<br>07981248808<br>6380633183<br>+919964218680<br>Overall how satisfied were you with the session?<br>48 responses                                                                                                                                                                                                                                                                                                                                                                                                                                                                                                                                                                                                                                                                                                                                                                                                                                                                                                                                                                                                                                                                                                                                                                                                                                                                                                                                                                                                                                                                                                                                                                                                                                                                                                                                                                                                                                                                                                                                                                                                                                                                                                                                                                                                                                                                                                                                                                                                                                                                                                                                                                  | 08116875     | 5172           |                 |            |             |             |
| 8088137617<br>07981248808<br>6380633183<br>+919964218680<br>Overall how satisfied were you with the session?<br>48 responses                                                                                                                                                                                                                                                                                                                                                                                                                                                                                                                                                                                                                                                                                                                                                                                                                                                                                                                                                                                                                                                                                                                                                                                                                                                                                                                                                                                                                                                                                                                                                                                                                                                                                                                                                                                                                                                                                                                                                                                                                                                                                                                                                                                                                                                                                                                                                                                                                                                                                                                                                                                | +9179963     | 389535         |                 |            |             |             |
| 07981248808<br>6380633183<br>+919964218680<br>Overall how satisfied were you with the session? $\Box$ Copy<br>48 responses                                                                                                                                                                                                                                                                                                                                                                                                                                                                                                                                                                                                                                                                                                                                                                                                                                                                                                                                                                                                                                                                                                                                                                                                                                                                                                                                                                                                                                                                                                                                                                                                                                                                                                                                                                                                                                                                                                                                                                                                                                                                                                                                                                                                                                                                                                                                                                                                                                                                                                                                                                                  | 77606413     | 308            |                 |            |             |             |
| 6380633183<br>+919964218680<br>Overall how satisfied were you with the session?<br>48 responses<br>$30 \frac{28 (58.3\%)}{15 (31.3\%)}$<br>1 (2,1%) 0 (0%) 4 (8.3%)                                                                                                                                                                                                                                                                                                                                                                                                                                                                                                                                                                                                                                                                                                                                                                                                                                                                                                                                                                                                                                                                                                                                                                                                                                                                                                                                                                                                                                                                                                                                                                                                                                                                                                                                                                                                                                                                                                                                                                                                                                                                                                                                                                                                                                                                                                                                                                                                                                                                                                                                         | 80881376     | 517            |                 |            |             |             |
| +919964218680<br>Overall how satisfied were you with the session?<br>48 responses<br>30<br>1<br>1 $(2.1%)$ $0$ $(0%)$ $4$ $(8.3%)15$ $(31.3%)15$ $(31.3%)$                                                                                                                                                                                                                                                                                                                                                                                                                                                                                                                                                                                                                                                                                                                                                                                                                                                                                                                                                                                                                                                                                                                                                                                                                                                                                                                                                                                                                                                                                                                                                                                                                                                                                                                                                                                                                                                                                                                                                                                                                                                                                                                                                                                                                                                                                                                                                                                                                                                                                                                                                  | 07981248     | 3808           |                 |            |             |             |
| Overall how satisfied were you with the session?<br>48 responses<br>30<br>1<br>1<br>1<br>1<br>1<br>1<br>1<br>1                                                                                                                                                                                                                                                                                                                                                                                                                                                                                                                                                                                                                                                                                                                                                                                                                                                                                                                                                                                                                                                                                                                                                                                                                                                                                                                                                                                                                                                                                                                                                                                                                                                                                                                                                                                                                                                                                                                                                                                                                                                                                                                                                                                                                                                                                                                                                                                                                                                                                                                                                                                              | 63806331     | 183            |                 |            |             |             |
| 48 responses<br>30<br>20<br>10<br>1 (2,1%) 0 (0%) 4 (8.3%)<br>0                                                                                                                                                                                                                                                                                                                                                                                                                                                                                                                                                                                                                                                                                                                                                                                                                                                                                                                                                                                                                                                                                                                                                                                                                                                                                                                                                                                                                                                                                                                                                                                                                                                                                                                                                                                                                                                                                                                                                                                                                                                                                                                                                                                                                                                                                                                                                                                                                                                                                                                                                                                                                                             | +9199642     | 218680         |                 |            |             | •           |
| $\begin{array}{c} 30\\ 28 (58.3\%)\\ \end{array}$                                                                                                                                                                                                                                                                                                                                                                                                                                                                                                                                                                                                                                                                                                                                                                                                                                                                                                                                                                                                                                                                                                                                                                                                                                                                                                                                                                                                                                                                                                                                                                                                                                                                                                                                                                                                                                                                                                                                                                                                                                                                                                                                                                                                                                                                                                                                                                                                                                                                                                                                                                                                                                                           | Overall ho   | ow satisfied w | ere you with th | e session? |             | 🔲 Сору      |
| 28 (58.3%)<br>20<br>10<br>1 (2.1%) 0 (0%) 4 (8.3%)<br>0                                                                                                                                                                                                                                                                                                                                                                                                                                                                                                                                                                                                                                                                                                                                                                                                                                                                                                                                                                                                                                                                                                                                                                                                                                                                                                                                                                                                                                                                                                                                                                                                                                                                                                                                                                                                                                                                                                                                                                                                                                                                                                                                                                                                                                                                                                                                                                                                                                                                                                                                                                                                                                                     | 48 responses | S              |                 |            |             |             |
| 20<br>15 (31.3%)<br>10<br>1 (2.1%) 0 (0%) 4 (8.3%)                                                                                                                                                                                                                                                                                                                                                                                                                                                                                                                                                                                                                                                                                                                                                                                                                                                                                                                                                                                                                                                                                                                                                                                                                                                                                                                                                                                                                                                                                                                                                                                                                                                                                                                                                                                                                                                                                                                                                                                                                                                                                                                                                                                                                                                                                                                                                                                                                                                                                                                                                                                                                                                          | 30           |                |                 |            | 28 (58 3%)  |             |
| 10<br>1 (2.1%) 0 (0%) 4 (8.3%)                                                                                                                                                                                                                                                                                                                                                                                                                                                                                                                                                                                                                                                                                                                                                                                                                                                                                                                                                                                                                                                                                                                                                                                                                                                                                                                                                                                                                                                                                                                                                                                                                                                                                                                                                                                                                                                                                                                                                                                                                                                                                                                                                                                                                                                                                                                                                                                                                                                                                                                                                                                                                                                                              |              |                |                 |            | 20 (00.070) |             |
| 10<br>1 (2.1%) 0 (0%) 4 (8.3%)                                                                                                                                                                                                                                                                                                                                                                                                                                                                                                                                                                                                                                                                                                                                                                                                                                                                                                                                                                                                                                                                                                                                                                                                                                                                                                                                                                                                                                                                                                                                                                                                                                                                                                                                                                                                                                                                                                                                                                                                                                                                                                                                                                                                                                                                                                                                                                                                                                                                                                                                                                                                                                                                              | 20           |                |                 |            |             | 45 (04 00/) |
| 0                                                                                                                                                                                                                                                                                                                                                                                                                                                                                                                                                                                                                                                                                                                                                                                                                                                                                                                                                                                                                                                                                                                                                                                                                                                                                                                                                                                                                                                                                                                                                                                                                                                                                                                                                                                                                                                                                                                                                                                                                                                                                                                                                                                                                                                                                                                                                                                                                                                                                                                                                                                                                                                                                                           | 10           |                |                 |            |             | 15 (31.3%)  |
| 1 2 3 4 5                                                                                                                                                                                                                                                                                                                                                                                                                                                                                                                                                                                                                                                                                                                                                                                                                                                                                                                                                                                                                                                                                                                                                                                                                                                                                                                                                                                                                                                                                                                                                                                                                                                                                                                                                                                                                                                                                                                                                                                                                                                                                                                                                                                                                                                                                                                                                                                                                                                                                                                                                                                                                                                                                                   |              | 1 (2.1%)       | 0 (0%)          | 4 (8.3%)   |             |             |
|                                                                                                                                                                                                                                                                                                                                                                                                                                                                                                                                                                                                                                                                                                                                                                                                                                                                                                                                                                                                                                                                                                                                                                                                                                                                                                                                                                                                                                                                                                                                                                                                                                                                                                                                                                                                                                                                                                                                                                                                                                                                                                                                                                                                                                                                                                                                                                                                                                                                                                                                                                                                                                                                                                             | 0 —          | 1              | 2               | 3          | 4           | 5           |