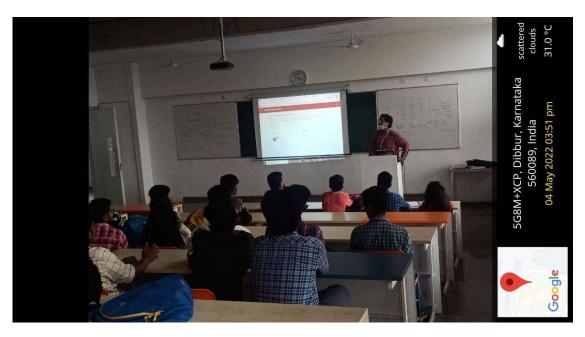

Fig. 4. Presenting Webench Power Designer features and importance

The session ended at 4:40 PM with vote of thanks by **Mr. Abhishek T T**, student coordinator of the event.

122 Signature of student coordinators Signature of Faculty coordinator Mr. KARTHIKEYAN REDDY Ms. ASFIYA AAZIM Alyon Ms. BABITHA GAIKWADG Babitha. G Mr. ABHISHEK T T Dean - SoE HoD, EEE Associate Dean Head of the Department Dean, SoE Associate Dean (Core Branches) Electrical and Electronics Engineering Presidency University School of Engineering, Presidency University City Office: University House, 8/1, King Street, Richmond Town, Bengaluru - 560025 12. Yes Campus: Presidency University, Itgalpur, Rajankunte, Bengaluru - 560064 Phone: + 80 4925 5533 / 5599 Email ID: info@presidencyuniversity.in www.presidencyuniversity.in