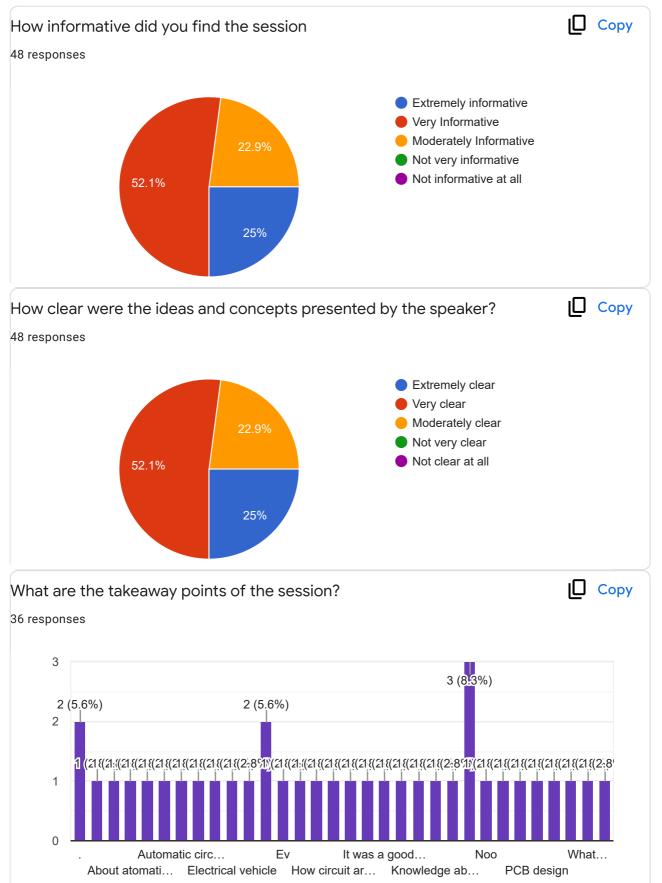

# Feedback of Industrial Expert Interactive Session on "Designing of Automotive Grade Electronic Circuits" Organized by department of EEE, Presidency University, Bangalore

48 responses

0

| Mobile Number<br>48 responses<br>99123/0009<br>9880309397<br>08116875172<br>+917996389535<br>7760641308<br>8088137617<br>07981248808<br>6380633183<br>+919964218680<br>Overall how satisfied were you with the session?<br>48 responses<br>$\int_{0}^{28} \frac{(58.3\%)}{(51.3\%)} \int_{0}^{15} \frac{(31.3\%)}{(5(31.3\%))} \int_{0}^{15} \frac{(31.3\%)}{(5(31.3\%))} \int_{0}^{15} \frac{(31.3\%)}{(12.1\%)} \int_{0}^{15} \frac{(31.3\%)}{(31.3\%)} \int_{0}^{15} \frac{(31.3\%)}{(31.3\%)} $ |              |                |                 |            |             |             |
|-------------------------------------------------------------------------------------------------------------------------------------------------------------------------------------------------------------------------------------------------------------------------------------------------------------------------------------------------------------------------------------------------------------------------------------------------------------------------------------------------------------------------------------------------------------------------------------------------------------------------------------------------------------------------------------------------------------------------------------------------------------------------------------------------------------------------------------------------------------------------------------------------------------------------------------------------------------------------------------------------------------------------------------------------------------------------------------------------------------------------------------------------------------------------------------------------------------------------------------------------------------------------------------------------------------------------------------------------------------------------------------------------------------------------------------------------------------------------------------------------------------------------------------------------------------------------------------------------------------------------------------------------------------------------------------------------------------------------------------------------------------------------------------------------------------------------------------------------------------------------------------------------------------------------------------------------------------------------------------------------------------------------------------------------------------------------------------------------------------------------------------------------------------------------------------------------------------------------------------------------------------------------------------------------------------------------------------------------------------------------------------------------------------------------------------------------------------------------------------------------------------------------------------------------------------------------------------------------------------------------------------------------------------------------------------------------------------|--------------|----------------|-----------------|------------|-------------|-------------|
| 9880309397<br>9880309397<br>08116875172<br>+917996389535<br>7760641308<br>8088137617<br>07981248808<br>6380633183<br>+919964218680<br>Overall how satisfied were you with the session?<br>Qverall how satisfied were you with the session?<br>48 responses<br>0<br>0<br>0<br>0<br>0<br>0<br>0<br>0<br>0<br>0<br>0<br>0<br>4<br>(8.3%)<br>0<br>15<br>(31.3%)<br>15<br>(31.3%)<br>0<br>15<br>(31.3%)<br>0<br>15<br>(31.3%)<br>0<br>15<br>(31.3%)<br>0<br>15<br>(31.3%)<br>0<br>15<br>(31.3%)<br>0<br>15<br>(31.3%)<br>0<br>15<br>(31.3%)<br>0<br>15<br>(31.3%)<br>0<br>0<br>0<br>0<br>0<br>0<br>0<br>0<br>0<br>0<br>0<br>0<br>0                                                                                                                                                                                                                                                                                                                                                                                                                                                                                                                                                                                                                                                                                                                                                                                                                                                                                                                                                                                                                                                                                                                                                                                                                                                                                                                                                                                                                                                                                                                                                                                                                                                                                                                                                                                                                                                                                                                                                                                                                                                                               | Mobile Nu    | umber          |                 |            |             |             |
| 9880309397<br>08116875172<br>+917996389535<br>7760641308<br>8088137617<br>07981248808<br>6380633183<br>+919964218680<br>Overall how satisfied were you with the session? $\Box$ Copy<br>48 responses                                                                                                                                                                                                                                                                                                                                                                                                                                                                                                                                                                                                                                                                                                                                                                                                                                                                                                                                                                                                                                                                                                                                                                                                                                                                                                                                                                                                                                                                                                                                                                                                                                                                                                                                                                                                                                                                                                                                                                                                                                                                                                                                                                                                                                                                                                                                                                                                                                                                                                        | 48 responses | S              |                 |            |             |             |
| 08116875172<br>+917996389535<br>7760641308<br>8088137617<br>07981248808<br>6380633183<br>+919964218680<br>Overall how satisfied were you with the session?<br>48 responses                                                                                                                                                                                                                                                                                                                                                                                                                                                                                                                                                                                                                                                                                                                                                                                                                                                                                                                                                                                                                                                                                                                                                                                                                                                                                                                                                                                                                                                                                                                                                                                                                                                                                                                                                                                                                                                                                                                                                                                                                                                                                                                                                                                                                                                                                                                                                                                                                                                                                                                                  | YY123700     | NA             |                 |            |             | •           |
| +917996389535<br>7760641308<br>8088137617<br>07981248808<br>6380633183<br>+919964218680<br>Overall how satisfied were you with the session?                                                                                                                                                                                                                                                                                                                                                                                                                                                                                                                                                                                                                                                                                                                                                                                                                                                                                                                                                                                                                                                                                                                                                                                                                                                                                                                                                                                                                                                                                                                                                                                                                                                                                                                                                                                                                                                                                                                                                                                                                                                                                                                                                                                                                                                                                                                                                                                                                                                                                                                                                                 | 98803093     | 397            |                 |            |             |             |
| 7760641308<br>8088137617<br>07981248808<br>6380633183<br>+919964218680<br>Overall how satisfied were you with the session?<br>48 responses                                                                                                                                                                                                                                                                                                                                                                                                                                                                                                                                                                                                                                                                                                                                                                                                                                                                                                                                                                                                                                                                                                                                                                                                                                                                                                                                                                                                                                                                                                                                                                                                                                                                                                                                                                                                                                                                                                                                                                                                                                                                                                                                                                                                                                                                                                                                                                                                                                                                                                                                                                  | 08116875     | 5172           |                 |            |             |             |
| 8088137617<br>07981248808<br>6380633183<br>+919964218680<br>Overall how satisfied were you with the session?<br>48 responses                                                                                                                                                                                                                                                                                                                                                                                                                                                                                                                                                                                                                                                                                                                                                                                                                                                                                                                                                                                                                                                                                                                                                                                                                                                                                                                                                                                                                                                                                                                                                                                                                                                                                                                                                                                                                                                                                                                                                                                                                                                                                                                                                                                                                                                                                                                                                                                                                                                                                                                                                                                | +9179963     | 389535         |                 |            |             |             |
| 07981248808<br>6380633183<br>+919964218680<br>Overall how satisfied were you with the session? $\Box$ Copy<br>48 responses                                                                                                                                                                                                                                                                                                                                                                                                                                                                                                                                                                                                                                                                                                                                                                                                                                                                                                                                                                                                                                                                                                                                                                                                                                                                                                                                                                                                                                                                                                                                                                                                                                                                                                                                                                                                                                                                                                                                                                                                                                                                                                                                                                                                                                                                                                                                                                                                                                                                                                                                                                                  | 77606413     | 308            |                 |            |             |             |
| 6380633183<br>+919964218680<br>Overall how satisfied were you with the session?<br>48 responses<br>$30 \frac{28 (58.3\%)}{15 (31.3\%)}$<br>1 (2,1%) 0 (0%) 4 (8.3%)                                                                                                                                                                                                                                                                                                                                                                                                                                                                                                                                                                                                                                                                                                                                                                                                                                                                                                                                                                                                                                                                                                                                                                                                                                                                                                                                                                                                                                                                                                                                                                                                                                                                                                                                                                                                                                                                                                                                                                                                                                                                                                                                                                                                                                                                                                                                                                                                                                                                                                                                         | 80881376     | 517            |                 |            |             |             |
| +919964218680<br>Overall how satisfied were you with the session?<br>48 responses<br>30<br>1<br>1 $(2.1%)$ $0$ $(0%)$ $4$ $(8.3%)15$ $(31.3%)15$ $(31.3%)$                                                                                                                                                                                                                                                                                                                                                                                                                                                                                                                                                                                                                                                                                                                                                                                                                                                                                                                                                                                                                                                                                                                                                                                                                                                                                                                                                                                                                                                                                                                                                                                                                                                                                                                                                                                                                                                                                                                                                                                                                                                                                                                                                                                                                                                                                                                                                                                                                                                                                                                                                  | 07981248     | 3808           |                 |            |             |             |
| Overall how satisfied were you with the session?<br>48 responses<br>30<br>1<br>1<br>1<br>1<br>1<br>1<br>1<br>1                                                                                                                                                                                                                                                                                                                                                                                                                                                                                                                                                                                                                                                                                                                                                                                                                                                                                                                                                                                                                                                                                                                                                                                                                                                                                                                                                                                                                                                                                                                                                                                                                                                                                                                                                                                                                                                                                                                                                                                                                                                                                                                                                                                                                                                                                                                                                                                                                                                                                                                                                                                              | 63806331     | 183            |                 |            |             |             |
| 48 responses<br>30<br>20<br>10<br>1 (2,1%) 0 (0%) 4 (8.3%)<br>0                                                                                                                                                                                                                                                                                                                                                                                                                                                                                                                                                                                                                                                                                                                                                                                                                                                                                                                                                                                                                                                                                                                                                                                                                                                                                                                                                                                                                                                                                                                                                                                                                                                                                                                                                                                                                                                                                                                                                                                                                                                                                                                                                                                                                                                                                                                                                                                                                                                                                                                                                                                                                                             | +9199642     | 218680         |                 |            |             | •           |
| $\begin{array}{c} 30\\ 28 (58.3\%)\\ \end{array}$                                                                                                                                                                                                                                                                                                                                                                                                                                                                                                                                                                                                                                                                                                                                                                                                                                                                                                                                                                                                                                                                                                                                                                                                                                                                                                                                                                                                                                                                                                                                                                                                                                                                                                                                                                                                                                                                                                                                                                                                                                                                                                                                                                                                                                                                                                                                                                                                                                                                                                                                                                                                                                                           | Overall ho   | ow satisfied w | ere you with th | e session? |             | 🔲 Сору      |
| 28 (58.3%)<br>20<br>10<br>1 (2.1%) 0 (0%) 4 (8.3%)<br>0                                                                                                                                                                                                                                                                                                                                                                                                                                                                                                                                                                                                                                                                                                                                                                                                                                                                                                                                                                                                                                                                                                                                                                                                                                                                                                                                                                                                                                                                                                                                                                                                                                                                                                                                                                                                                                                                                                                                                                                                                                                                                                                                                                                                                                                                                                                                                                                                                                                                                                                                                                                                                                                     | 48 responses | S              |                 |            |             |             |
| 20<br>15 (31.3%)<br>10<br>1 (2.1%) 0 (0%) 4 (8.3%)                                                                                                                                                                                                                                                                                                                                                                                                                                                                                                                                                                                                                                                                                                                                                                                                                                                                                                                                                                                                                                                                                                                                                                                                                                                                                                                                                                                                                                                                                                                                                                                                                                                                                                                                                                                                                                                                                                                                                                                                                                                                                                                                                                                                                                                                                                                                                                                                                                                                                                                                                                                                                                                          | 30           |                |                 |            | 28 (58 3%)  |             |
| 10<br>1 (2.1%) 0 (0%) 4 (8.3%)                                                                                                                                                                                                                                                                                                                                                                                                                                                                                                                                                                                                                                                                                                                                                                                                                                                                                                                                                                                                                                                                                                                                                                                                                                                                                                                                                                                                                                                                                                                                                                                                                                                                                                                                                                                                                                                                                                                                                                                                                                                                                                                                                                                                                                                                                                                                                                                                                                                                                                                                                                                                                                                                              |              |                |                 |            | 20 (00.070) |             |
| 10<br>1 (2.1%) 0 (0%) 4 (8.3%)                                                                                                                                                                                                                                                                                                                                                                                                                                                                                                                                                                                                                                                                                                                                                                                                                                                                                                                                                                                                                                                                                                                                                                                                                                                                                                                                                                                                                                                                                                                                                                                                                                                                                                                                                                                                                                                                                                                                                                                                                                                                                                                                                                                                                                                                                                                                                                                                                                                                                                                                                                                                                                                                              | 20           |                |                 |            |             | 45 (04 00/) |
| 0                                                                                                                                                                                                                                                                                                                                                                                                                                                                                                                                                                                                                                                                                                                                                                                                                                                                                                                                                                                                                                                                                                                                                                                                                                                                                                                                                                                                                                                                                                                                                                                                                                                                                                                                                                                                                                                                                                                                                                                                                                                                                                                                                                                                                                                                                                                                                                                                                                                                                                                                                                                                                                                                                                           | 10           |                |                 |            |             | 15 (31.3%)  |
| 1 2 3 4 5                                                                                                                                                                                                                                                                                                                                                                                                                                                                                                                                                                                                                                                                                                                                                                                                                                                                                                                                                                                                                                                                                                                                                                                                                                                                                                                                                                                                                                                                                                                                                                                                                                                                                                                                                                                                                                                                                                                                                                                                                                                                                                                                                                                                                                                                                                                                                                                                                                                                                                                                                                                                                                                                                                   |              | 1 (2.1%)       | 0 (0%)          | 4 (8.3%)   |             |             |
|                                                                                                                                                                                                                                                                                                                                                                                                                                                                                                                                                                                                                                                                                                                                                                                                                                                                                                                                                                                                                                                                                                                                                                                                                                                                                                                                                                                                                                                                                                                                                                                                                                                                                                                                                                                                                                                                                                                                                                                                                                                                                                                                                                                                                                                                                                                                                                                                                                                                                                                                                                                                                                                                                                             | 0 —          | 1              | 2               | 3          | 4           | 5           |