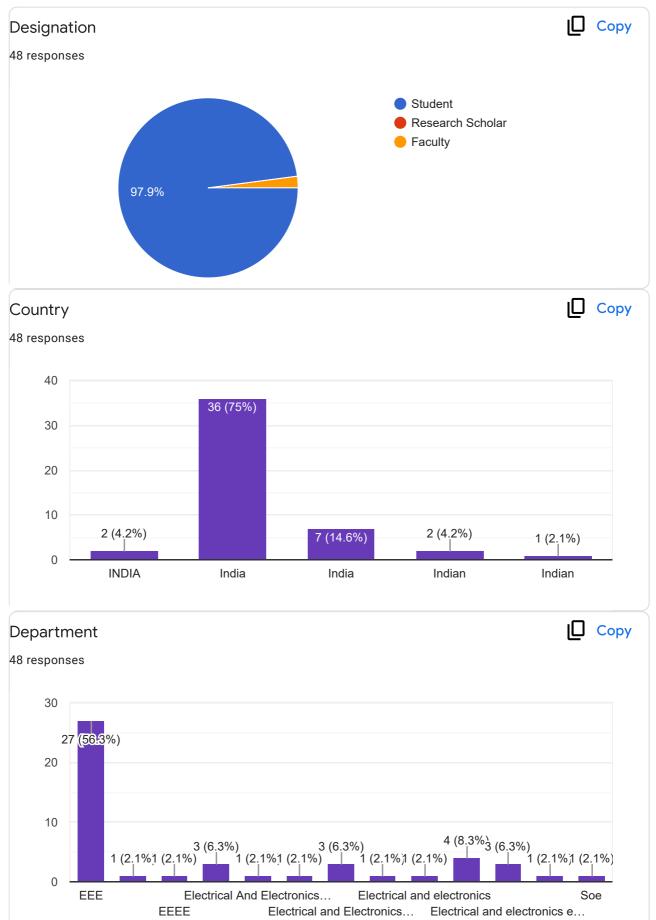

# Feedback of Industrial Expert Interactive Session on "Designing of Automotive Grade Electronic Circuits" Organized by department of EEE, Presidency University, Bangalore

48 responses

0

| Mobile Number<br>48 responses<br>99123/0009<br>9880309397<br>08116875172<br>+917996389535<br>7760641308<br>8088137617<br>07981248808<br>6380633183<br>+919964218680<br>Overall how satisfied were you with the session?<br>48 responses<br>$\int_{0}^{28} \frac{(58.3\%)}{(51.3\%)} \int_{0}^{15} \frac{(31.3\%)}{(5(31.3\%))} \int_{0}^{15} \frac{(31.3\%)}{(5(31.3\%))} \int_{0}^{15} \frac{(31.3\%)}{(12.1\%)} \int_{0}^{15} \frac{(31.3\%)}{(31.3\%)} \int_{0}^{15} \frac{(31.3\%)}{(31.3\%)} $ |              |                |                 |            |             |             |
|-------------------------------------------------------------------------------------------------------------------------------------------------------------------------------------------------------------------------------------------------------------------------------------------------------------------------------------------------------------------------------------------------------------------------------------------------------------------------------------------------------------------------------------------------------------------------------------------------------------------------------------------------------------------------------------------------------------------------------------------------------------------------------------------------------------------------------------------------------------------------------------------------------------------------------------------------------------------------------------------------------------------------------------------------------------------------------------------------------------------------------------------------------------------------------------------------------------------------------------------------------------------------------------------------------------------------------------------------------------------------------------------------------------------------------------------------------------------------------------------------------------------------------------------------------------------------------------------------------------------------------------------------------------------------------------------------------------------------------------------------------------------------------------------------------------------------------------------------------------------------------------------------------------------------------------------------------------------------------------------------------------------------------------------------------------------------------------------------------------------------------------------------------------------------------------------------------------------------------------------------------------------------------------------------------------------------------------------------------------------------------------------------------------------------------------------------------------------------------------------------------------------------------------------------------------------------------------------------------------------------------------------------------------------------------------------------------------|--------------|----------------|-----------------|------------|-------------|-------------|
| 9880309397<br>9880309397<br>08116875172<br>+917996389535<br>7760641308<br>8088137617<br>07981248808<br>6380633183<br>+919964218680<br>Overall how satisfied were you with the session?<br>Qverall how satisfied were you with the session?<br>48 responses<br>0<br>0<br>0<br>0<br>0<br>0<br>0<br>0<br>0<br>0<br>0<br>0<br>4<br>(8.3%)<br>0<br>15<br>(31.3%)<br>15<br>(31.3%)<br>0<br>15<br>(31.3%)<br>0<br>15<br>(31.3%)<br>0<br>15<br>(31.3%)<br>0<br>15<br>(31.3%)<br>0<br>15<br>(31.3%)<br>0<br>15<br>(31.3%)<br>0<br>15<br>(31.3%)<br>0<br>15<br>(31.3%)<br>0<br>0<br>0<br>0<br>0<br>0<br>0<br>0<br>0<br>0<br>0<br>0<br>0                                                                                                                                                                                                                                                                                                                                                                                                                                                                                                                                                                                                                                                                                                                                                                                                                                                                                                                                                                                                                                                                                                                                                                                                                                                                                                                                                                                                                                                                                                                                                                                                                                                                                                                                                                                                                                                                                                                                                                                                                                                                               | Mobile Nu    | umber          |                 |            |             |             |
| 9880309397<br>08116875172<br>+917996389535<br>7760641308<br>8088137617<br>07981248808<br>6380633183<br>+919964218680<br>Overall how satisfied were you with the session? $\Box$ Copy<br>48 responses                                                                                                                                                                                                                                                                                                                                                                                                                                                                                                                                                                                                                                                                                                                                                                                                                                                                                                                                                                                                                                                                                                                                                                                                                                                                                                                                                                                                                                                                                                                                                                                                                                                                                                                                                                                                                                                                                                                                                                                                                                                                                                                                                                                                                                                                                                                                                                                                                                                                                                        | 48 responses | S              |                 |            |             |             |
| 08116875172<br>+917996389535<br>7760641308<br>8088137617<br>07981248808<br>6380633183<br>+919964218680<br>Overall how satisfied were you with the session?<br>48 responses                                                                                                                                                                                                                                                                                                                                                                                                                                                                                                                                                                                                                                                                                                                                                                                                                                                                                                                                                                                                                                                                                                                                                                                                                                                                                                                                                                                                                                                                                                                                                                                                                                                                                                                                                                                                                                                                                                                                                                                                                                                                                                                                                                                                                                                                                                                                                                                                                                                                                                                                  | YY123700     | NA             |                 |            |             | •           |
| +917996389535<br>7760641308<br>8088137617<br>07981248808<br>6380633183<br>+919964218680<br>Overall how satisfied were you with the session?                                                                                                                                                                                                                                                                                                                                                                                                                                                                                                                                                                                                                                                                                                                                                                                                                                                                                                                                                                                                                                                                                                                                                                                                                                                                                                                                                                                                                                                                                                                                                                                                                                                                                                                                                                                                                                                                                                                                                                                                                                                                                                                                                                                                                                                                                                                                                                                                                                                                                                                                                                 | 98803093     | 397            |                 |            |             |             |
| 7760641308<br>8088137617<br>07981248808<br>6380633183<br>+919964218680<br>Overall how satisfied were you with the session?<br>48 responses                                                                                                                                                                                                                                                                                                                                                                                                                                                                                                                                                                                                                                                                                                                                                                                                                                                                                                                                                                                                                                                                                                                                                                                                                                                                                                                                                                                                                                                                                                                                                                                                                                                                                                                                                                                                                                                                                                                                                                                                                                                                                                                                                                                                                                                                                                                                                                                                                                                                                                                                                                  | 08116875     | 5172           |                 |            |             |             |
| 8088137617<br>07981248808<br>6380633183<br>+919964218680<br>Overall how satisfied were you with the session?<br>48 responses                                                                                                                                                                                                                                                                                                                                                                                                                                                                                                                                                                                                                                                                                                                                                                                                                                                                                                                                                                                                                                                                                                                                                                                                                                                                                                                                                                                                                                                                                                                                                                                                                                                                                                                                                                                                                                                                                                                                                                                                                                                                                                                                                                                                                                                                                                                                                                                                                                                                                                                                                                                | +9179963     | 389535         |                 |            |             |             |
| 07981248808<br>6380633183<br>+919964218680<br>Overall how satisfied were you with the session? $\Box$ Copy<br>48 responses                                                                                                                                                                                                                                                                                                                                                                                                                                                                                                                                                                                                                                                                                                                                                                                                                                                                                                                                                                                                                                                                                                                                                                                                                                                                                                                                                                                                                                                                                                                                                                                                                                                                                                                                                                                                                                                                                                                                                                                                                                                                                                                                                                                                                                                                                                                                                                                                                                                                                                                                                                                  | 77606413     | 308            |                 |            |             |             |
| 6380633183<br>+919964218680<br>Overall how satisfied were you with the session?<br>48 responses<br>$30 \frac{28 (58.3\%)}{15 (31.3\%)}$<br>1 (2,1%) 0 (0%) 4 (8.3%)                                                                                                                                                                                                                                                                                                                                                                                                                                                                                                                                                                                                                                                                                                                                                                                                                                                                                                                                                                                                                                                                                                                                                                                                                                                                                                                                                                                                                                                                                                                                                                                                                                                                                                                                                                                                                                                                                                                                                                                                                                                                                                                                                                                                                                                                                                                                                                                                                                                                                                                                         | 80881376     | 517            |                 |            |             |             |
| +919964218680<br>Overall how satisfied were you with the session?<br>48 responses<br>30<br>1<br>1 $(2.1%)$ $0$ $(0%)$ $4$ $(8.3%)15$ $(31.3%)15$ $(31.3%)$                                                                                                                                                                                                                                                                                                                                                                                                                                                                                                                                                                                                                                                                                                                                                                                                                                                                                                                                                                                                                                                                                                                                                                                                                                                                                                                                                                                                                                                                                                                                                                                                                                                                                                                                                                                                                                                                                                                                                                                                                                                                                                                                                                                                                                                                                                                                                                                                                                                                                                                                                  | 07981248     | 3808           |                 |            |             |             |
| Overall how satisfied were you with the session?<br>48 responses<br>30<br>1<br>1<br>1<br>1<br>1<br>1<br>1<br>1                                                                                                                                                                                                                                                                                                                                                                                                                                                                                                                                                                                                                                                                                                                                                                                                                                                                                                                                                                                                                                                                                                                                                                                                                                                                                                                                                                                                                                                                                                                                                                                                                                                                                                                                                                                                                                                                                                                                                                                                                                                                                                                                                                                                                                                                                                                                                                                                                                                                                                                                                                                              | 63806331     | 183            |                 |            |             |             |
| 48 responses<br>30<br>20<br>10<br>1 (2,1%) 0 (0%) 4 (8.3%)<br>0                                                                                                                                                                                                                                                                                                                                                                                                                                                                                                                                                                                                                                                                                                                                                                                                                                                                                                                                                                                                                                                                                                                                                                                                                                                                                                                                                                                                                                                                                                                                                                                                                                                                                                                                                                                                                                                                                                                                                                                                                                                                                                                                                                                                                                                                                                                                                                                                                                                                                                                                                                                                                                             | +9199642     | 218680         |                 |            |             | •           |
| $\begin{array}{c} 30\\ 28 (58.3\%)\\ \end{array}$                                                                                                                                                                                                                                                                                                                                                                                                                                                                                                                                                                                                                                                                                                                                                                                                                                                                                                                                                                                                                                                                                                                                                                                                                                                                                                                                                                                                                                                                                                                                                                                                                                                                                                                                                                                                                                                                                                                                                                                                                                                                                                                                                                                                                                                                                                                                                                                                                                                                                                                                                                                                                                                           | Overall ho   | ow satisfied w | ere you with th | e session? |             | 🔲 Сору      |
| 28 (58.3%)<br>20<br>10<br>1 (2.1%) 0 (0%) 4 (8.3%)<br>0                                                                                                                                                                                                                                                                                                                                                                                                                                                                                                                                                                                                                                                                                                                                                                                                                                                                                                                                                                                                                                                                                                                                                                                                                                                                                                                                                                                                                                                                                                                                                                                                                                                                                                                                                                                                                                                                                                                                                                                                                                                                                                                                                                                                                                                                                                                                                                                                                                                                                                                                                                                                                                                     | 48 responses | S              |                 |            |             |             |
| 20<br>15 (31.3%)<br>10<br>1 (2.1%) 0 (0%) 4 (8.3%)                                                                                                                                                                                                                                                                                                                                                                                                                                                                                                                                                                                                                                                                                                                                                                                                                                                                                                                                                                                                                                                                                                                                                                                                                                                                                                                                                                                                                                                                                                                                                                                                                                                                                                                                                                                                                                                                                                                                                                                                                                                                                                                                                                                                                                                                                                                                                                                                                                                                                                                                                                                                                                                          | 30           |                |                 |            | 28 (58 3%)  |             |
| 10<br>1 (2.1%) 0 (0%) 4 (8.3%)                                                                                                                                                                                                                                                                                                                                                                                                                                                                                                                                                                                                                                                                                                                                                                                                                                                                                                                                                                                                                                                                                                                                                                                                                                                                                                                                                                                                                                                                                                                                                                                                                                                                                                                                                                                                                                                                                                                                                                                                                                                                                                                                                                                                                                                                                                                                                                                                                                                                                                                                                                                                                                                                              |              |                |                 |            | 20 (00.070) |             |
| 10<br>1 (2.1%) 0 (0%) 4 (8.3%)                                                                                                                                                                                                                                                                                                                                                                                                                                                                                                                                                                                                                                                                                                                                                                                                                                                                                                                                                                                                                                                                                                                                                                                                                                                                                                                                                                                                                                                                                                                                                                                                                                                                                                                                                                                                                                                                                                                                                                                                                                                                                                                                                                                                                                                                                                                                                                                                                                                                                                                                                                                                                                                                              | 20           |                |                 |            |             | 45 (04 00/) |
| 0                                                                                                                                                                                                                                                                                                                                                                                                                                                                                                                                                                                                                                                                                                                                                                                                                                                                                                                                                                                                                                                                                                                                                                                                                                                                                                                                                                                                                                                                                                                                                                                                                                                                                                                                                                                                                                                                                                                                                                                                                                                                                                                                                                                                                                                                                                                                                                                                                                                                                                                                                                                                                                                                                                           | 10           |                |                 |            |             | 15 (31.3%)  |
| 1 2 3 4 5                                                                                                                                                                                                                                                                                                                                                                                                                                                                                                                                                                                                                                                                                                                                                                                                                                                                                                                                                                                                                                                                                                                                                                                                                                                                                                                                                                                                                                                                                                                                                                                                                                                                                                                                                                                                                                                                                                                                                                                                                                                                                                                                                                                                                                                                                                                                                                                                                                                                                                                                                                                                                                                                                                   |              | 1 (2.1%)       | 0 (0%)          | 4 (8.3%)   |             |             |
|                                                                                                                                                                                                                                                                                                                                                                                                                                                                                                                                                                                                                                                                                                                                                                                                                                                                                                                                                                                                                                                                                                                                                                                                                                                                                                                                                                                                                                                                                                                                                                                                                                                                                                                                                                                                                                                                                                                                                                                                                                                                                                                                                                                                                                                                                                                                                                                                                                                                                                                                                                                                                                                                                                             | 0 —          | 1              | 2               | 3          | 4           | 5           |