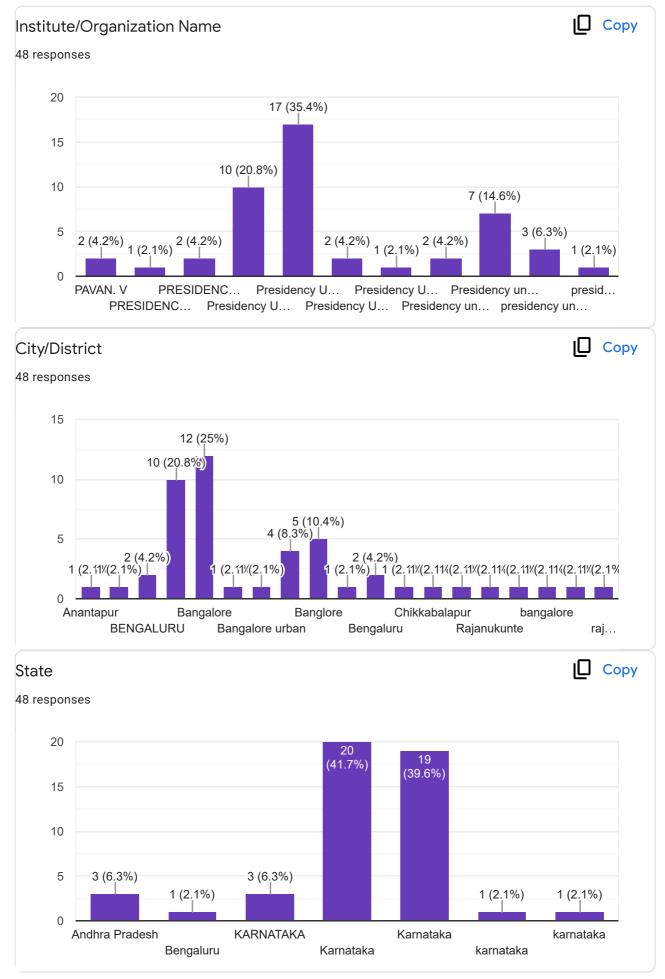

# Feedback of Industrial Expert Interactive Session on "Designing of Automotive Grade Electronic Circuits" Organized by department of EEE, Presidency University, Bangalore

48 responses

0

| Mobile Number<br>48 responses<br>99123/0009<br>9880309397<br>08116875172<br>+917996389535<br>7760641308<br>8088137617<br>07981248808<br>6380633183<br>+919964218680<br>Overall how satisfied were you with the session?<br>48 responses<br>$\int_{0}^{28} \frac{(58.3\%)}{(51.3\%)} \int_{0}^{15} \frac{(31.3\%)}{(5(31.3\%))} \int_{0}^{15} \frac{(31.3\%)}{(5(31.3\%))} \int_{0}^{15} \frac{(31.3\%)}{(12.1\%)} \int_{0}^{15} \frac{(31.3\%)}{(31.3\%)} \int_{0}^{15} \frac{(31.3\%)}{(31.3\%)} $ |              |                |                 |            |             |             |
|-------------------------------------------------------------------------------------------------------------------------------------------------------------------------------------------------------------------------------------------------------------------------------------------------------------------------------------------------------------------------------------------------------------------------------------------------------------------------------------------------------------------------------------------------------------------------------------------------------------------------------------------------------------------------------------------------------------------------------------------------------------------------------------------------------------------------------------------------------------------------------------------------------------------------------------------------------------------------------------------------------------------------------------------------------------------------------------------------------------------------------------------------------------------------------------------------------------------------------------------------------------------------------------------------------------------------------------------------------------------------------------------------------------------------------------------------------------------------------------------------------------------------------------------------------------------------------------------------------------------------------------------------------------------------------------------------------------------------------------------------------------------------------------------------------------------------------------------------------------------------------------------------------------------------------------------------------------------------------------------------------------------------------------------------------------------------------------------------------------------------------------------------------------------------------------------------------------------------------------------------------------------------------------------------------------------------------------------------------------------------------------------------------------------------------------------------------------------------------------------------------------------------------------------------------------------------------------------------------------------------------------------------------------------------------------------------------------|--------------|----------------|-----------------|------------|-------------|-------------|
| 9880309397<br>9880309397<br>08116875172<br>+917996389535<br>7760641308<br>8088137617<br>07981248808<br>6380633183<br>+919964218680<br>Overall how satisfied were you with the session?<br>Qverall how satisfied were you with the session?<br>48 responses<br>0<br>0<br>0<br>0<br>0<br>0<br>0<br>0<br>0<br>0<br>0<br>0<br>4<br>(8.3%)<br>0<br>15<br>(31.3%)<br>15<br>(31.3%)<br>0<br>15<br>(31.3%)<br>0<br>15<br>(31.3%)<br>0<br>15<br>(31.3%)<br>0<br>15<br>(31.3%)<br>0<br>15<br>(31.3%)<br>0<br>15<br>(31.3%)<br>0<br>15<br>(31.3%)<br>0<br>15<br>(31.3%)<br>0<br>0<br>0<br>0<br>0<br>0<br>0<br>0<br>0<br>0<br>0<br>0<br>0                                                                                                                                                                                                                                                                                                                                                                                                                                                                                                                                                                                                                                                                                                                                                                                                                                                                                                                                                                                                                                                                                                                                                                                                                                                                                                                                                                                                                                                                                                                                                                                                                                                                                                                                                                                                                                                                                                                                                                                                                                                                               | Mobile Nu    | umber          |                 |            |             |             |
| 9880309397<br>08116875172<br>+917996389535<br>7760641308<br>8088137617<br>07981248808<br>6380633183<br>+919964218680<br>Overall how satisfied were you with the session? $\Box$ Copy<br>48 responses                                                                                                                                                                                                                                                                                                                                                                                                                                                                                                                                                                                                                                                                                                                                                                                                                                                                                                                                                                                                                                                                                                                                                                                                                                                                                                                                                                                                                                                                                                                                                                                                                                                                                                                                                                                                                                                                                                                                                                                                                                                                                                                                                                                                                                                                                                                                                                                                                                                                                                        | 48 responses | S              |                 |            |             |             |
| 08116875172<br>+917996389535<br>7760641308<br>8088137617<br>07981248808<br>6380633183<br>+919964218680<br>Overall how satisfied were you with the session?<br>48 responses                                                                                                                                                                                                                                                                                                                                                                                                                                                                                                                                                                                                                                                                                                                                                                                                                                                                                                                                                                                                                                                                                                                                                                                                                                                                                                                                                                                                                                                                                                                                                                                                                                                                                                                                                                                                                                                                                                                                                                                                                                                                                                                                                                                                                                                                                                                                                                                                                                                                                                                                  | YY123700     | NA             |                 |            |             | •           |
| +917996389535<br>7760641308<br>8088137617<br>07981248808<br>6380633183<br>+919964218680<br>Overall how satisfied were you with the session?                                                                                                                                                                                                                                                                                                                                                                                                                                                                                                                                                                                                                                                                                                                                                                                                                                                                                                                                                                                                                                                                                                                                                                                                                                                                                                                                                                                                                                                                                                                                                                                                                                                                                                                                                                                                                                                                                                                                                                                                                                                                                                                                                                                                                                                                                                                                                                                                                                                                                                                                                                 | 98803093     | 397            |                 |            |             |             |
| 7760641308<br>8088137617<br>07981248808<br>6380633183<br>+919964218680<br>Overall how satisfied were you with the session?<br>48 responses                                                                                                                                                                                                                                                                                                                                                                                                                                                                                                                                                                                                                                                                                                                                                                                                                                                                                                                                                                                                                                                                                                                                                                                                                                                                                                                                                                                                                                                                                                                                                                                                                                                                                                                                                                                                                                                                                                                                                                                                                                                                                                                                                                                                                                                                                                                                                                                                                                                                                                                                                                  | 08116875     | 5172           |                 |            |             |             |
| 8088137617<br>07981248808<br>6380633183<br>+919964218680<br>Overall how satisfied were you with the session?<br>48 responses                                                                                                                                                                                                                                                                                                                                                                                                                                                                                                                                                                                                                                                                                                                                                                                                                                                                                                                                                                                                                                                                                                                                                                                                                                                                                                                                                                                                                                                                                                                                                                                                                                                                                                                                                                                                                                                                                                                                                                                                                                                                                                                                                                                                                                                                                                                                                                                                                                                                                                                                                                                | +9179963     | 389535         |                 |            |             |             |
| 07981248808<br>6380633183<br>+919964218680<br>Overall how satisfied were you with the session? $\Box$ Copy<br>48 responses                                                                                                                                                                                                                                                                                                                                                                                                                                                                                                                                                                                                                                                                                                                                                                                                                                                                                                                                                                                                                                                                                                                                                                                                                                                                                                                                                                                                                                                                                                                                                                                                                                                                                                                                                                                                                                                                                                                                                                                                                                                                                                                                                                                                                                                                                                                                                                                                                                                                                                                                                                                  | 77606413     | 308            |                 |            |             |             |
| 6380633183<br>+919964218680<br>Overall how satisfied were you with the session?<br>48 responses<br>$30 \frac{28 (58.3\%)}{15 (31.3\%)}$<br>1 (2,1%) 0 (0%) 4 (8.3%)                                                                                                                                                                                                                                                                                                                                                                                                                                                                                                                                                                                                                                                                                                                                                                                                                                                                                                                                                                                                                                                                                                                                                                                                                                                                                                                                                                                                                                                                                                                                                                                                                                                                                                                                                                                                                                                                                                                                                                                                                                                                                                                                                                                                                                                                                                                                                                                                                                                                                                                                         | 80881376     | 517            |                 |            |             |             |
| +919964218680<br>Overall how satisfied were you with the session?<br>48 responses<br>30<br>1<br>1 $(2.1%)$ $0$ $(0%)$ $4$ $(8.3%)15$ $(31.3%)15$ $(31.3%)$                                                                                                                                                                                                                                                                                                                                                                                                                                                                                                                                                                                                                                                                                                                                                                                                                                                                                                                                                                                                                                                                                                                                                                                                                                                                                                                                                                                                                                                                                                                                                                                                                                                                                                                                                                                                                                                                                                                                                                                                                                                                                                                                                                                                                                                                                                                                                                                                                                                                                                                                                  | 07981248     | 3808           |                 |            |             |             |
| Overall how satisfied were you with the session?<br>48 responses<br>30<br>1<br>1<br>1<br>1<br>1<br>1<br>1<br>1                                                                                                                                                                                                                                                                                                                                                                                                                                                                                                                                                                                                                                                                                                                                                                                                                                                                                                                                                                                                                                                                                                                                                                                                                                                                                                                                                                                                                                                                                                                                                                                                                                                                                                                                                                                                                                                                                                                                                                                                                                                                                                                                                                                                                                                                                                                                                                                                                                                                                                                                                                                              | 63806331     | 183            |                 |            |             |             |
| 48 responses<br>30<br>20<br>10<br>1 (2,1%) 0 (0%) 4 (8.3%)<br>0                                                                                                                                                                                                                                                                                                                                                                                                                                                                                                                                                                                                                                                                                                                                                                                                                                                                                                                                                                                                                                                                                                                                                                                                                                                                                                                                                                                                                                                                                                                                                                                                                                                                                                                                                                                                                                                                                                                                                                                                                                                                                                                                                                                                                                                                                                                                                                                                                                                                                                                                                                                                                                             | +9199642     | 218680         |                 |            |             | •           |
| $\begin{array}{c} 30\\ 28 (58.3\%)\\ \end{array}$                                                                                                                                                                                                                                                                                                                                                                                                                                                                                                                                                                                                                                                                                                                                                                                                                                                                                                                                                                                                                                                                                                                                                                                                                                                                                                                                                                                                                                                                                                                                                                                                                                                                                                                                                                                                                                                                                                                                                                                                                                                                                                                                                                                                                                                                                                                                                                                                                                                                                                                                                                                                                                                           | Overall ho   | ow satisfied w | ere you with th | e session? |             | 🔲 Сору      |
| 28 (58.3%)<br>20<br>10<br>1 (2.1%) 0 (0%) 4 (8.3%)<br>0                                                                                                                                                                                                                                                                                                                                                                                                                                                                                                                                                                                                                                                                                                                                                                                                                                                                                                                                                                                                                                                                                                                                                                                                                                                                                                                                                                                                                                                                                                                                                                                                                                                                                                                                                                                                                                                                                                                                                                                                                                                                                                                                                                                                                                                                                                                                                                                                                                                                                                                                                                                                                                                     | 48 responses | S              |                 |            |             |             |
| 20<br>15 (31.3%)<br>10<br>1 (2.1%) 0 (0%) 4 (8.3%)                                                                                                                                                                                                                                                                                                                                                                                                                                                                                                                                                                                                                                                                                                                                                                                                                                                                                                                                                                                                                                                                                                                                                                                                                                                                                                                                                                                                                                                                                                                                                                                                                                                                                                                                                                                                                                                                                                                                                                                                                                                                                                                                                                                                                                                                                                                                                                                                                                                                                                                                                                                                                                                          | 30           |                |                 |            | 28 (58 3%)  |             |
| 10<br>1 (2.1%) 0 (0%) 4 (8.3%)                                                                                                                                                                                                                                                                                                                                                                                                                                                                                                                                                                                                                                                                                                                                                                                                                                                                                                                                                                                                                                                                                                                                                                                                                                                                                                                                                                                                                                                                                                                                                                                                                                                                                                                                                                                                                                                                                                                                                                                                                                                                                                                                                                                                                                                                                                                                                                                                                                                                                                                                                                                                                                                                              |              |                |                 |            | 20 (00.070) |             |
| 10<br>1 (2.1%) 0 (0%) 4 (8.3%)                                                                                                                                                                                                                                                                                                                                                                                                                                                                                                                                                                                                                                                                                                                                                                                                                                                                                                                                                                                                                                                                                                                                                                                                                                                                                                                                                                                                                                                                                                                                                                                                                                                                                                                                                                                                                                                                                                                                                                                                                                                                                                                                                                                                                                                                                                                                                                                                                                                                                                                                                                                                                                                                              | 20           |                |                 |            |             | 45 (04 00/) |
| 0                                                                                                                                                                                                                                                                                                                                                                                                                                                                                                                                                                                                                                                                                                                                                                                                                                                                                                                                                                                                                                                                                                                                                                                                                                                                                                                                                                                                                                                                                                                                                                                                                                                                                                                                                                                                                                                                                                                                                                                                                                                                                                                                                                                                                                                                                                                                                                                                                                                                                                                                                                                                                                                                                                           | 10           |                |                 |            |             | 15 (31.3%)  |
| 1 2 3 4 5                                                                                                                                                                                                                                                                                                                                                                                                                                                                                                                                                                                                                                                                                                                                                                                                                                                                                                                                                                                                                                                                                                                                                                                                                                                                                                                                                                                                                                                                                                                                                                                                                                                                                                                                                                                                                                                                                                                                                                                                                                                                                                                                                                                                                                                                                                                                                                                                                                                                                                                                                                                                                                                                                                   |              | 1 (2.1%)       | 0 (0%)          | 4 (8.3%)   |             |             |
|                                                                                                                                                                                                                                                                                                                                                                                                                                                                                                                                                                                                                                                                                                                                                                                                                                                                                                                                                                                                                                                                                                                                                                                                                                                                                                                                                                                                                                                                                                                                                                                                                                                                                                                                                                                                                                                                                                                                                                                                                                                                                                                                                                                                                                                                                                                                                                                                                                                                                                                                                                                                                                                                                                             | 0 —          | 1              | 2               | 3          | 4           | 5           |